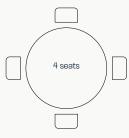

## Orizon Round Dining Table

Lenght: 1400 mm · 55.1 " Width: 1400 mm · 55.1"

Height: 754 mm · 29.6 "

Note: For tabletops over 2900mm in Tech Stone, the surface will be produced in two separate sections.

A dining table where light meets stone and metal. The marble top reveals its unique texture, capturing every nuance of natural light. The round shape invites intimacy, while the legs with subtle metallic details reflect a delicate glow that shifts throughout the day. Generous proportions and noble materials invite moments of sharing with comfort. Orizon transforms the dining space into an experience of pure elegance.