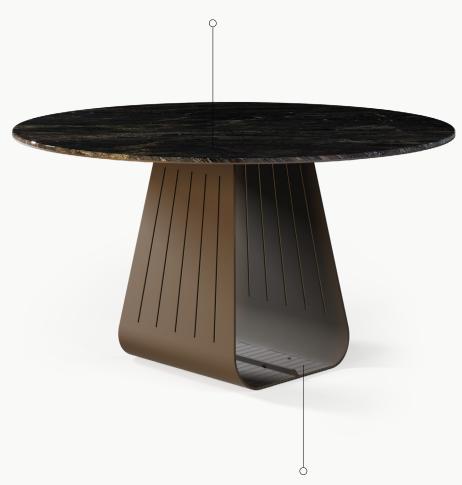

## Orizon Round Dining Table

**Top:** Marble/Tech Stone

## Orizon Round Dining Table

Lenght: 1400 mm · 55.1 " Width: 1400 mm · 55.1"

Height: 754 mm · 29.6 "

Note: For tabletops over 2900mm in Tech Stone, the surface will be produced in two separate sections.

A dining table where light meets stone and metal. The marble top reveals its unique texture, capturing every nuance of natural light. The round shape invites intimacy, while the legs with subtle metallic details reflect a delicate glow that shifts throughout the day. Generous proportions and noble materials invite moments of sharing with comfort. Orizon transforms the dining space into an experience of pure elegance.