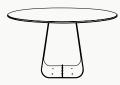

## Orizon Round Dining Table

**Top:** Marble/Tech Stone

## Orizon Round Dining Table

Lenght: 1400 mm · 55.1 " Width: 1400 mm · 55.1"

Height: 754 mm · 29.6 "

Note: For tabletops over 2900mm in Tech Stone, the surface will be produced in two separate sections.

A dining table where light meets stone and metal. The marble top reveals its unique texture, capturing every nuance of natural light. The round shape invites intimacy, while the legs with subtle metallic details reflect a delicate glow that shifts throughout the day. Generous proportions and noble materials invite moments of sharing with comfort. Orizon transforms the dining space into an experience of pure elegance.