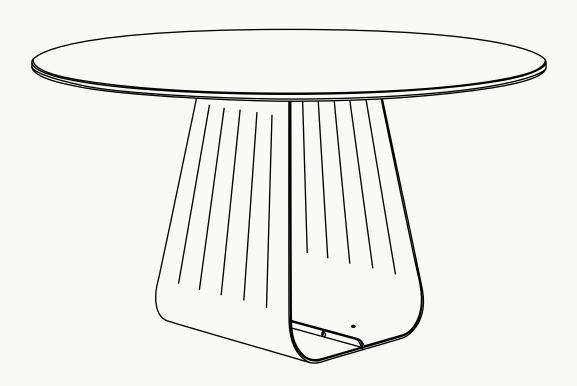

## Orizon Round Dining Table

**Top:** Marble/Tech Stone

## Orizon Round Dining Table

Lenght: 1400 mm · 55.1 " Width: 1400 mm · 55.1"

Height: 754 mm · 29.6 "

Note: For tabletops over 2900mm in Tech Stone, the surface will be produced in two separate sections.

A dining table where light meets stone and metal. The marble top reveals its unique texture, capturing every nuance of natural light. The round shape invites intimacy, while the legs with subtle metallic details reflect a delicate glow that shifts throughout the day. Generous proportions and noble materials invite moments of sharing with comfort. Orizon transforms the dining space into an experience of pure elegance.