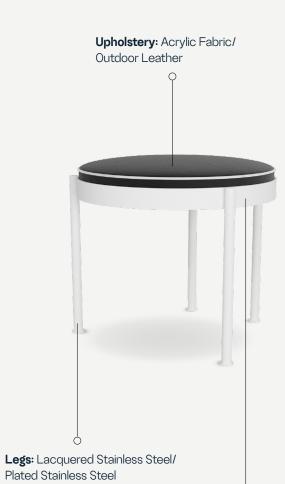

## **Trace Stool**

**Structure:** Lacquered Stainless Steel/ Plated Stainless Steel

H 490 mm · 19.3 "

L 545 mm · 21.5 "

Performance

WATER PROOF

SUN PROTECTION

LONG LIFE UV AND FADING CYCLE RESISTANT

EASY TO CLEAN

Included