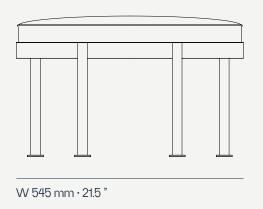

H 490 mm · 19.3 "

L 545 mm · 21.5 "

Performance

WATER PROOF

SUN PROTECTION

LONG LIFE UV AND FADING CYCLE RESISTANT

EASY TO CLEAN

Included