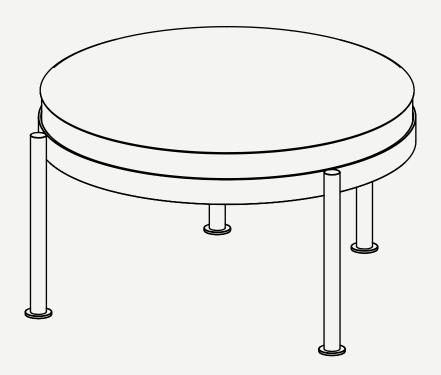

## **Trace Stool**

**Structure:** Lacquered Stainless Steel/ Plated Stainless Steel

## Trace Stool

The **Trace stool** is the perfect piece to add life and sophistication to any well-structured living space. It provides both functionality and visual appeal, making it a must-have for those looking to elevate the design of their home.