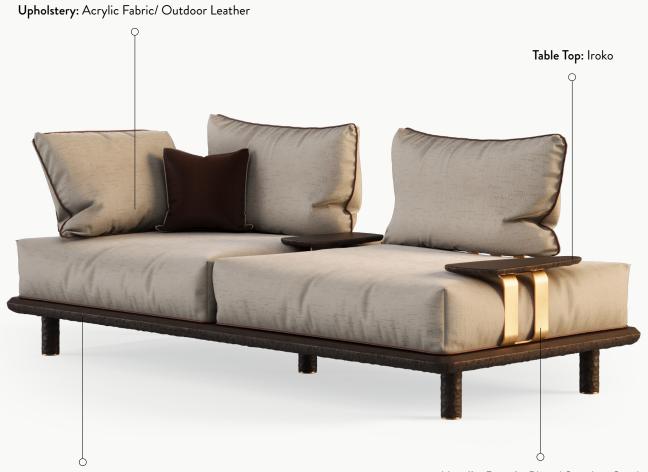

## **KAYA COLLECTION**

Kaya Sofa

Structure: Iroko

Metallic Details: Plated Stainless Steel

780 mm • 30.7 "

I

The **Kaya two-seater sofa** was born from the desire to create a shared refuge — a place where bodies rest and time gently slows down. With a solid, textured wooden frame at its core, and generous, embracing lines, it evokes the most primal resting platforms — like a hand-shaped shelter in the heart of nature. Whether standing alone or paired with a side table, **Kaya** invites a return to the essential: noble materials in their purest form, and comfort as the central presence.

W 950 mm • 37.4 "

Performance

WATER PROOF

SUN PROTECTIOI

LONG LIFE UV A

UV AND FADING RESISTANT

EASY TO CLEAN

Included