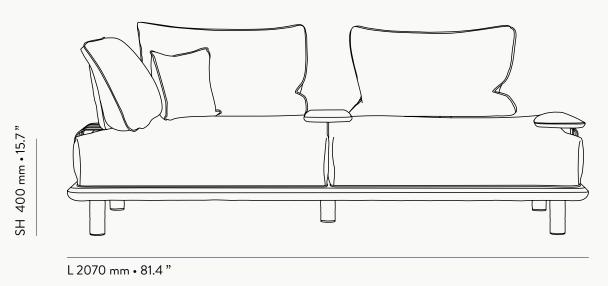

## **KAYA COLLECTION**

Kaya Sofa

Structure: Iroko

Metallic Details: Plated Stainless Steel

780 mm • 30.7 "

I

The **Kaya two-seater sofa** was born from the desire to create a shared refuge — a place where bodies rest and time gently slows down. With a solid, textured wooden frame at its core, and generous, embracing lines, it evokes the most primal resting platforms — like a hand-shaped shelter in the heart of nature. Whether standing alone or paired with a side table, **Kaya** invites a return to the essential: noble materials in their purest form, and comfort as the central presence.

W 950 mm • 37.4 "

Performance

WATER PROOF

SUN PROTECTIOI

LONG LIFE UV A

UV AND FADING RESISTANT

EASY TO CLEAN

Included