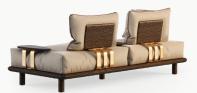

## **KAYA COLLECTION**

Kaya Sofa

Structure: Iroko

Metallic Details: Plated Stainless Steel

780 mm • 30.7 "

I

The **Kaya two-seater sofa** was born from the desire to create a shared refuge — a place where bodies rest and time gently slows down. With a solid, textured wooden frame at its core, and generous, embracing lines, it evokes the most primal resting platforms — like a hand-shaped shelter in the heart of nature. Whether standing alone or paired with a side table, **Kaya** invites a return to the essential: noble materials in their purest form, and comfort as the central presence.