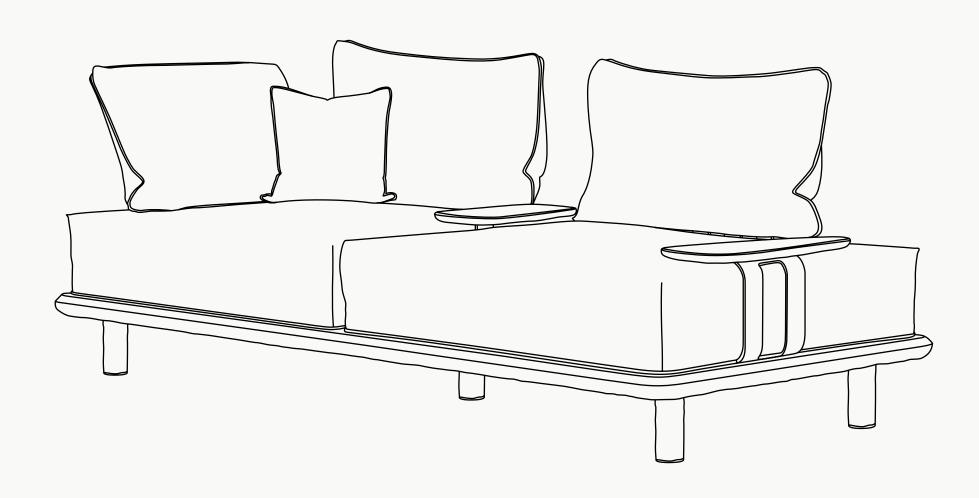

## **KAYA COLLECTION**

Kaya Sofa

Structure: Iroko

Metallic Details: Plated Stainless Steel

780 mm • 30.7 "

I

The **Kaya two-seater sofa** was born from the desire to create a shared refuge — a place where bodies rest and time gently slows down. With a solid, textured wooden frame at its core, and generous, embracing lines, it evokes the most primal resting platforms — like a hand-shaped shelter in the heart of nature. Whether standing alone or paired with a side table, **Kaya** invites a return to the essential: noble materials in their purest form, and comfort as the central presence.