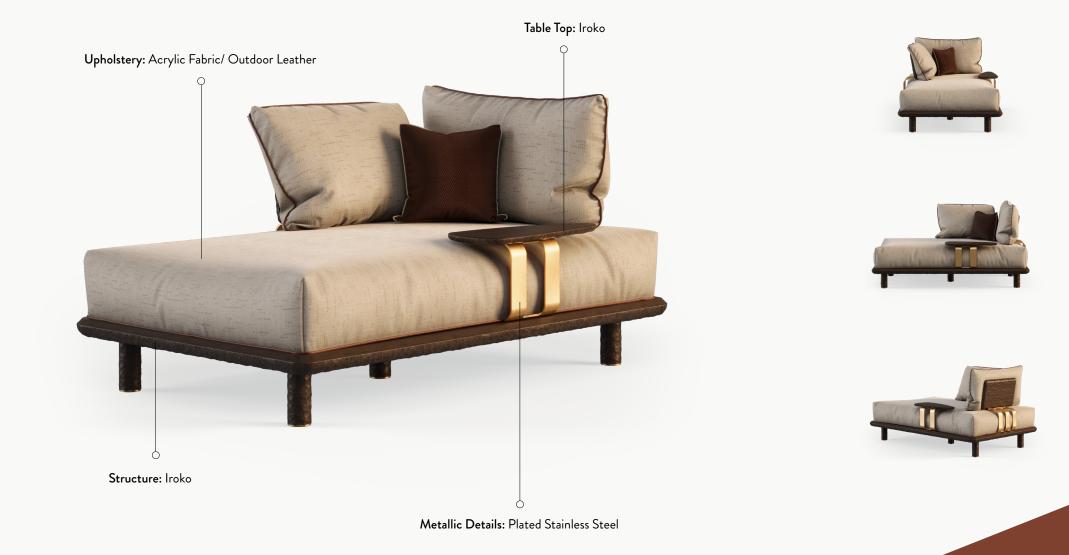

## KAYA COLLECTION Kaya Chaise Longue

TERRA PRETA

The **Kaya chaise longue** was born from the desire to create a personal retreat, a place where the body stretches, breathes, and time naturally slows down. With a solid, textured wooden frame at the heart of its design, and broad lines that follow the body's movement, it evokes the simplest forms of rest like a hand-shaped shelter in the heart of nature. Whether on its own or paired with a side table, **Kaya** invites a return to the essential: noble materials in their purest form, and comfort as its defining presence.