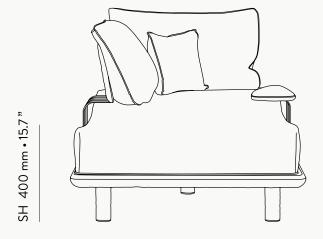

## KAYA COLLECTION Kaya Chaise Longue





TERRA PRETA



The **Kaya chaise longue** was born from the desire to create a personal retreat, a place where the body stretches, breathes, and time naturally slows down. With a solid, textured wooden frame at the heart of its design, and broad lines that follow the body's movement, it evokes the simplest forms of rest like a hand-shaped shelter in the heart of nature. Whether on its own or paired with a side table, **Kaya** invites a return to the essential: noble materials in their purest form, and comfort as its defining presence.



W 950 mm • 37.4 "



H 780 mm • 30.7 "



L 1500 mm • 59 "