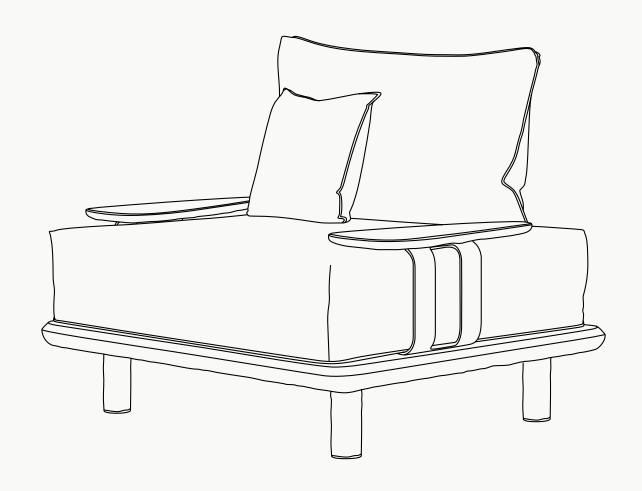

## Kaya Armchair

Upholstery: Acrylic Fabric/ Outdoor Leather

Metallic Details: Plated Stainless Steel

## Kaya Armchair

The **Kaya armchair** was born from the desire to create a personal refuge, a place where the body rests and time gently slows down. Its solid, textured wooden frame anchors the piece, while its generous, enveloping form recalls the most elemental ways of resting, like a shelter shaped by hand in the heart of nature. **Kaya** is a return to what matters: honest materials in their purest state, and comfort as the guiding force.