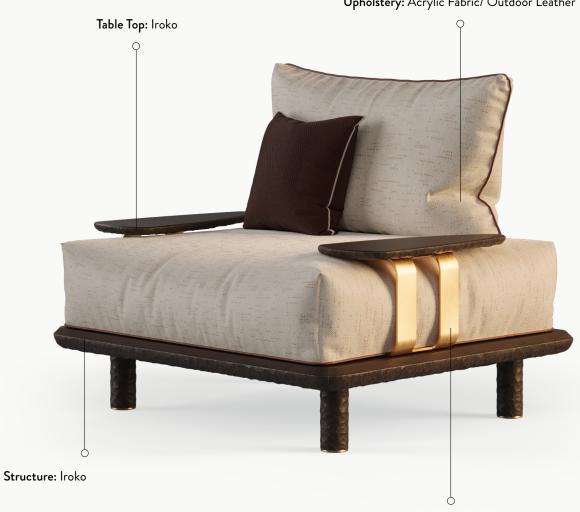

## Kaya Armchair

Upholstery: Acrylic Fabric/ Outdoor Leather

Metallic Details: Plated Stainless Steel

## Kaya Armchair

The **Kaya armchair** was born from the desire to create a personal refuge, a place where the body rests and time gently slows down. Its solid, textured wooden frame anchors the piece, while its generous, enveloping form recalls the most elemental ways of resting, like a shelter shaped by hand in the heart of nature. **Kaya** is a return to what matters: honest materials in their purest state, and comfort as the guiding force.