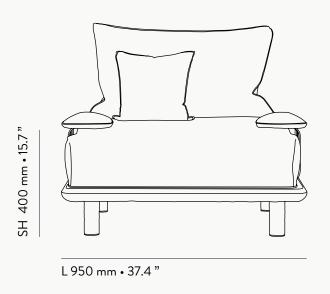

## Kaya Armchair

Upholstery: Acrylic Fabric/ Outdoor Leather

Metallic Details: Plated Stainless Steel

## Kaya Armchair

The **Kaya armchair** was born from the desire to create a personal refuge, a place where the body rests and time gently slows down. Its solid, textured wooden frame anchors the piece, while its generous, enveloping form recalls the most elemental ways of resting, like a shelter shaped by hand in the heart of nature. **Kaya** is a return to what matters: honest materials in their purest state, and comfort as the guiding force.