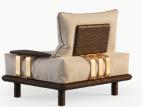

## Kaya Armchair

Upholstery: Acrylic Fabric/ Outdoor Leather

Metallic Details: Plated Stainless Steel

## Kaya Armchair

The **Kaya armchair** was born from the desire to create a personal refuge, a place where the body rests and time gently slows down. Its solid, textured wooden frame anchors the piece, while its generous, enveloping form recalls the most elemental ways of resting, like a shelter shaped by hand in the heart of nature. **Kaya** is a return to what matters: honest materials in their purest state, and comfort as the guiding force.