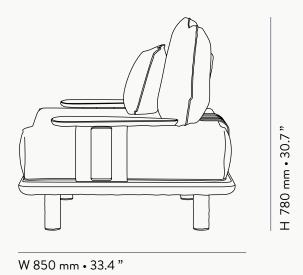

## Kaya Armchair

Upholstery: Acrylic Fabric/ Outdoor Leather

Metallic Details: Plated Stainless Steel

## Kaya Armchair

The **Kaya armchair** was born from the desire to create a personal refuge, a place where the body rests and time gently slows down. Its solid, textured wooden frame anchors the piece, while its generous, enveloping form recalls the most elemental ways of resting, like a shelter shaped by hand in the heart of nature. **Kaya** is a return to what matters: honest materials in their purest state, and comfort as the guiding force.