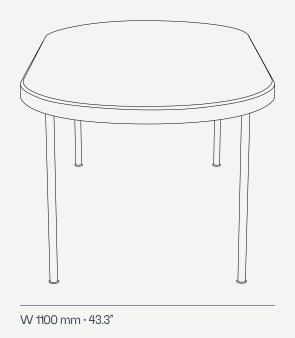

## Trace Oval Dining Table

Table Top: Marble

## Trace Oval Dining Table

The **Trace Dining Table** is the epitome of functional yet enjoyable dining. With its perfect combination of comfort and practicality, this table is designed to enhance your dining experience outdoors.