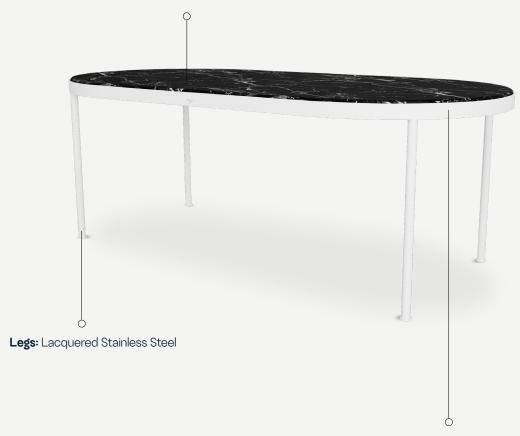

## Trace Oval Dining Table

Table Top: Marble

## Trace Oval Dining Table

The **Trace Dining Table** is the epitome of functional yet enjoyable dining. With its perfect combination of comfort and practicality, this table is designed to enhance your dining experience outdoors.