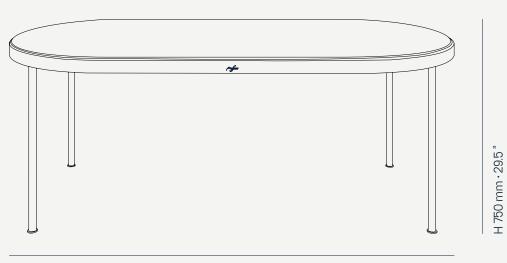

## Trace Oval Dining Table

Table Top: Marble

## Trace Oval Dining Table

The **Trace Dining Table** is the epitome of functional yet enjoyable dining. With its perfect combination of comfort and practicality, this table is designed to enhance your dining experience outdoors.

L 2400 mm · 94.5 "

Performance

WATER PROOF

SUN PROTECTION

LONG LIFE UV ANI

UV AND FADING EASY RESISTANT TO CLEAN

Included

PROTECTION COVER