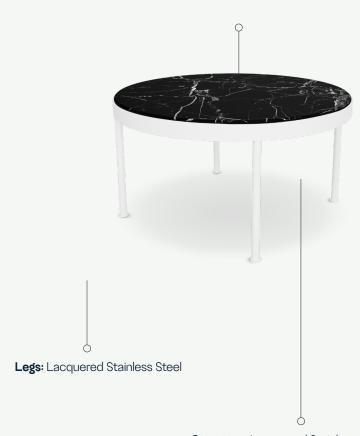

## Trace Coffee Table Small

Table Top: Marble

## Trace Coffee Table Small

The **Trace coffee table** is the perfect piece to add life and sophistication to any well-structured living space. As a central piece, it provides both functionality and visual appeal, making it a must-have for those looking to elevate the design of their home.