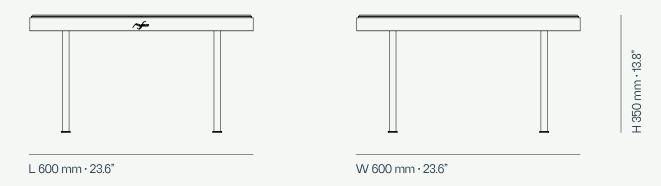

## Trace Coffee Table Small

Table Top: Marble

## Trace Coffee Table Small

The **Trace coffee table** is the perfect piece to add life and sophistication to any well-structured living space. As a central piece, it provides both functionality and visual appeal, making it a must-have for those looking to elevate the design of their home.