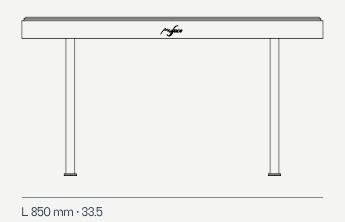

## Trace Coffee Table Big

Table Top: Marble

## Trace Coffee Table Big

The **Trace coffee table** is the perfect piece to add life and sophistication to any well-structured living space. As a central piece, it provides both functionality and visual appeal, making it a must-have for those looking to elevate the design of their home.