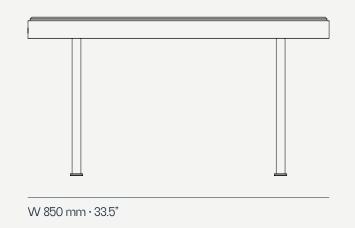

## Trace Coffee Table Big

Table Top: Marble

## Trace Coffee Table Big

The **Trace coffee table** is the perfect piece to add life and sophistication to any well-structured living space. As a central piece, it provides both functionality and visual appeal, making it a must-have for those looking to elevate the design of their home.