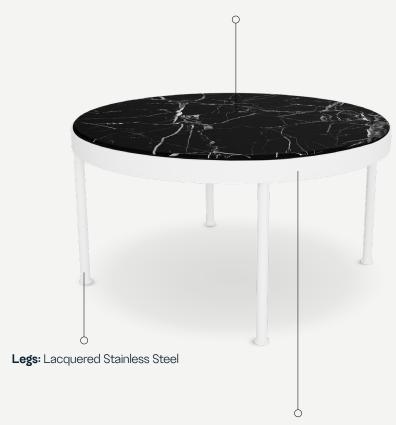

## Trace Coffee Table Big

Table Top: Marble

## Trace Coffee Table Big

The **Trace coffee table** is the perfect piece to add life and sophistication to any well-structured living space. As a central piece, it provides both functionality and visual appeal, making it a must-have for those looking to elevate the design of their home.

H 450 mm · 17.7 "

Performance

WATER PROOF

SUN PROTECTION

LONG LIFE UV AND FADING
CYCLE RESISTANT

EASY TO CLEAN

Included

ROTECTIOI COVER