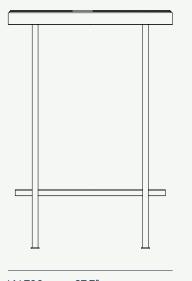

## Trace Bar Table

Table Top: Marble

**Structure:** Lacquered Stainless Steel/ Plated Stainless Steel

## Trace Bar Table

The **Trace bar table** is the perfect piece to add life and sophistication to any well-structured living space. It provides both functionality and visual appeal, making it a must-have for those looking to elevate the design of their home.

H 1050 mm · 41.3 "

W 700 mm · 27.5"

Performance

WATER **PROOF** 

SUN PROTECTION

LONG LIFE CYCLE

UV AND FADING **RESISTANT** 

EASY TO CLEAN