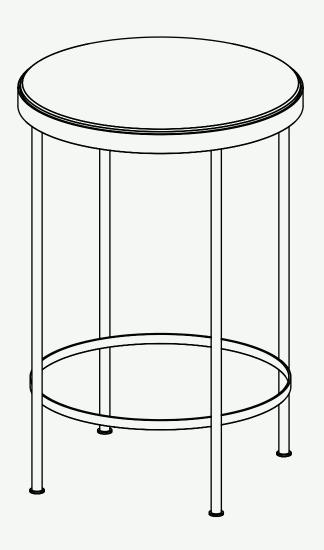

## Trace Bar Table

Table Top: Marble

**Structure:** Lacquered Stainless Steel/ Plated Stainless Steel

## Trace Bar Table

The **Trace bar table** is the perfect piece to add life and sophistication to any well-structured living space. It provides both functionality and visual appeal, making it a must-have for those looking to elevate the design of their home.