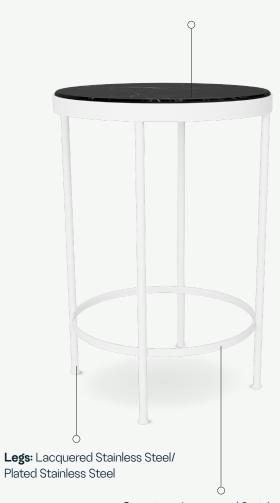

## Trace Bar Table

Table Top: Marble

**Structure:** Lacquered Stainless Steel/ Plated Stainless Steel

## Trace Bar Table

The **Trace bar table** is the perfect piece to add life and sophistication to any well-structured living space. It provides both functionality and visual appeal, making it a must-have for those looking to elevate the design of their home.