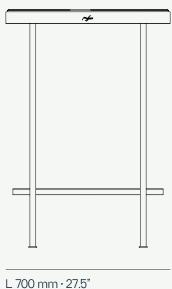

## Trace Bar Table

Table Top: Marble

**Structure:** Lacquered Stainless Steel/ Plated Stainless Steel

## Trace Bar Table

The **Trace bar table** is the perfect piece to add life and sophistication to any well-structured living space. It provides both functionality and visual appeal, making it a must-have for those looking to elevate the design of their home.

H 1050 mm · 41.3 "

W 700 mm · 27.5"

Performance

WATER **PROOF** 

SUN PROTECTION

LONG LIFE CYCLE

UV AND FADING **RESISTANT** 

EASY TO CLEAN