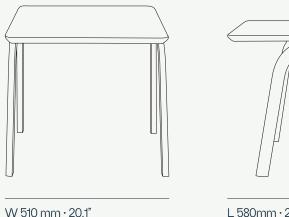

# RIBBON COLLECTION

## Ribbon Side Table













#### Ribbon Side Table

The **Ribbon side table** has a simple but elegant design. Its curved structure is in harmony with the rest of the pieces in the Ribbon collection, while its rectangular fiberglass top gives us the feeling of a long table, able to accompany larger sofas. All its components are customizable, making the piece even more versatile and easy to fit into any environment, while the metallic details give it the touch of sophistication needed to make that final touch.





L 580mm · 22.8"

### Performance



WATER **PROOF** 



SUN **PROTECTION** 



LONG LIFE CYCLE



UV AND FADING **RESISTANT** 



EASY TO CLEAN

Included



### MATERIALS AND COLOURS