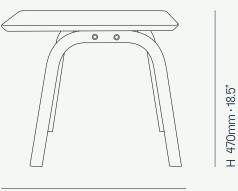

#### Ribbon Side Table

The **Ribbon side table** has a simple but elegant design. Its curved structure is in harmony with the rest of the pieces in the Ribbon collection, while its rectangular fiberglass top gives us the feeling of a long table, able to accompany larger sofas. All its components are customizable, making the piece even more versatile and easy to fit into any environment, while the metallic details give it the touch of sophistication needed to make that final touch.