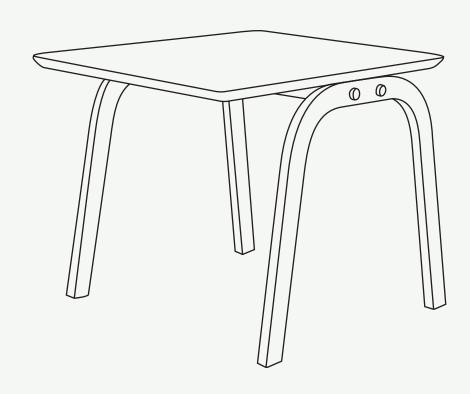

#### Ribbon Side Table

The **Ribbon side table** has a simple but elegant design. Its curved structure is in harmony with the rest of the pieces in the Ribbon collection, while its rectangular fiberglass top gives us the feeling of a long table, able to accompany larger sofas. All its components are customizable, making the piece even more versatile and easy to fit into any environment, while the metallic details give it the touch of sophistication needed to make that final touch.