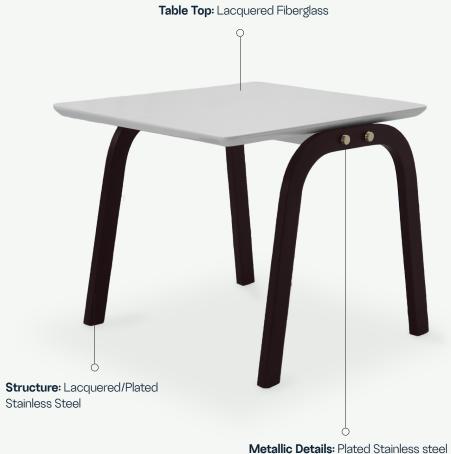

#### Ribbon Side Table

The **Ribbon side table** has a simple but elegant design. Its curved structure is in harmony with the rest of the pieces in the Ribbon collection, while its rectangular fiberglass top gives us the feeling of a long table, able to accompany larger sofas. All its components are customizable, making the piece even more versatile and easy to fit into any environment, while the metallic details give it the touch of sophistication needed to make that final touch.

### MATERIALS AND COLOURS