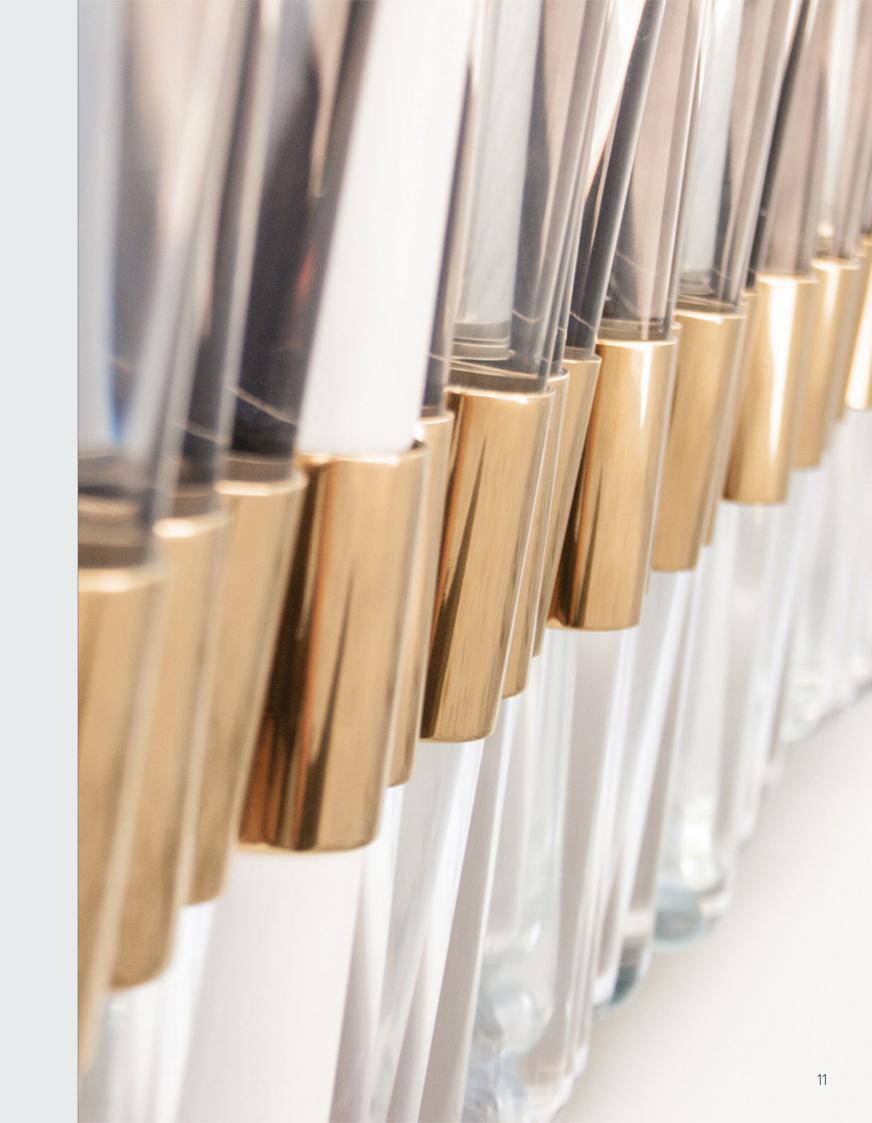

## PLATINGS

Applied on stainless steel and aluminum

BLACK NICKEL PLATED

POLISHED NICKEL

GOLD PLATED

COPPER PLATED

BRUSHED BLACK NICKEL PLATED

BRUSHED NICKEL

GOLD BRUSHED PLATED

BRUSHED COPPER PLATED

GRAND ANTIQUE MARBLE

CARRARA MARBLE

EMPERADOR MARBLE

BRONZE FROSTED GLASS

14

NERO MARQUINA MARBLE