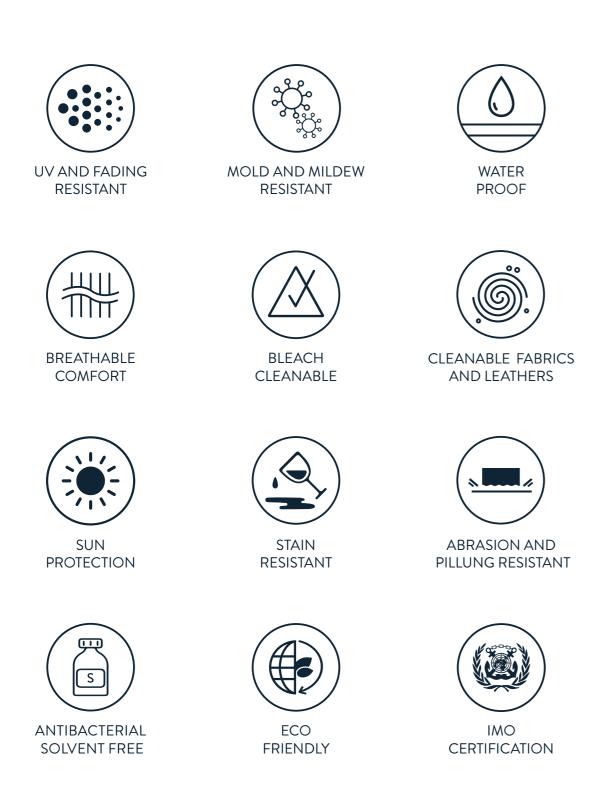

Our passion for premium materials is at the core of what we do and each creation is born from the finest materials.

At the foundation of our materials are stainless steel, aluminum, marble, acrylic and outdoor fabrics and leathers. In terms of finishes, we offer an extensive selection of platings and lacquers to enhance and refine the design of each furniture piece. We have rigorously selected and tested these materials, including subjecting them to UV exposure and laboratory assessments. Additionally, our finishes are treated with a special coating to ensure they withstand even the harshest outdoor conditions. This meticulous evaluation has enabled us to gain a deeper understanding of their inherent characteristics and to impart them with essential attributes for outdoor use, such as resistance to UV radiation, water, mold, mildew, corrosion and stains.

### **DESIGNED TO LAST**

All Myface fabrics are from premium suppliers, engineered to combine the highest levels of design and performance.

Please follow the care and maintenance instructions to ensure the quality and durability of your Myface pieces.