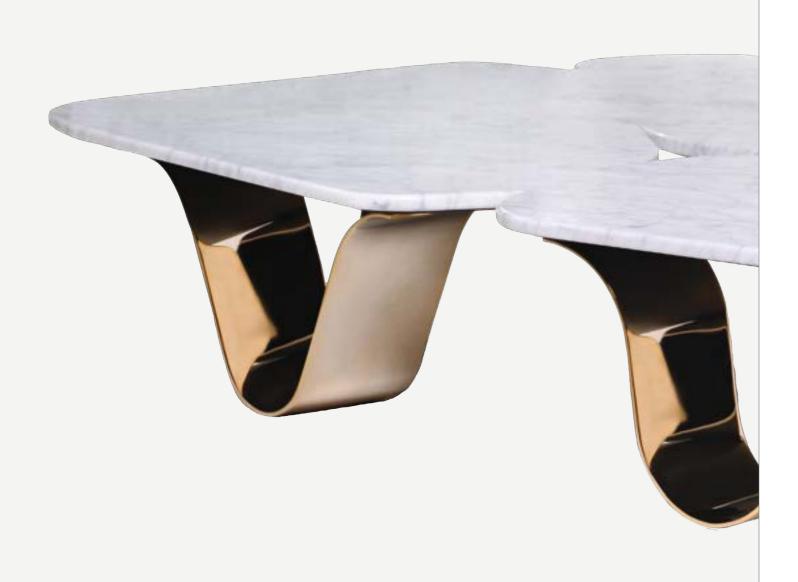

## PLATINGS

Applied on stainless steel and aluminum

BLACK NICKEL PLATED

POLISHED NICKEL

GOLD PLATED

COPPER PLATED

BRUSHED BLACK NICKEL PLATED

BRUSHED NICKEL

GOLD BRUSHED PLATED

BRUSHED COPPER PLATED

GRAND ANTIQUE MARBLE

CARRARA MARBLE

EMPERADOR MARBLE

BRONZE FROSTED GLASS

14

NERO MARQUINA MARBLE