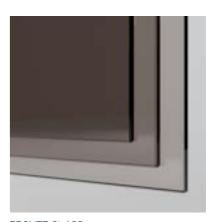

## PLATINGS

Applied on stainless steel and aluminum

BLACK NICKEL PLATED

POLISHED NICKEL

GOLD PLATED

COPPER PLATED

BRUSHED BLACK NICKEL PLATED

BRUSHED NICKEL