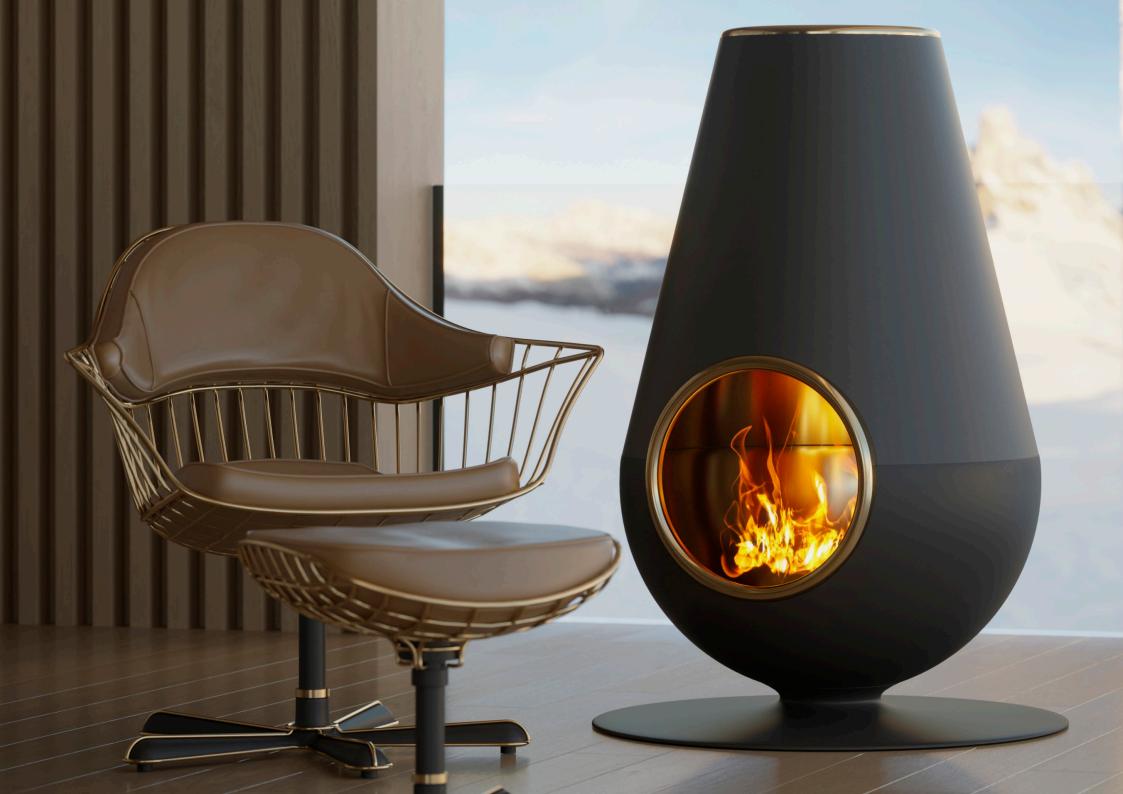

## Noori Fire Pit

#### Noori Fire Pit

The **Noori outdoor fireplace** is not only a source of warmth but also an eye-catching feature in any outdoor space. Its unique design, with a rounded shape and a striking stainless steel structure, immediately captures attention and adds an element of modernity to any setting.

This fireplace was developed to enhance outdoor experiences, creating a cozy and inviting atmosphere for gatherings with family and friends.

L 700 mm · 27.5 "

Performance

WATER PROOF

SUN PROTECTION

LONG LIFE U\
CYCLE