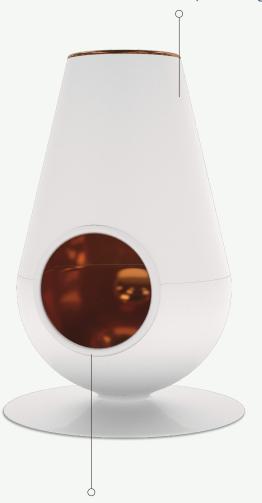

#### Noori Fire Pit

The **Noori outdoor fireplace** is not only a source of warmth but also an eye-catching feature in any outdoor space. Its unique design, with a rounded shape and a striking stainless steel structure, immediately captures attention and adds an element of modernity to any setting.

This fireplace was developed to enhance outdoor experiences, creating a cozy and inviting atmosphere for gatherings with family and friends.

L 700 mm · 27.5 "

Performance

WATER PROOF

SUN PROTECTION

LONG LIFE U\
CYCLE