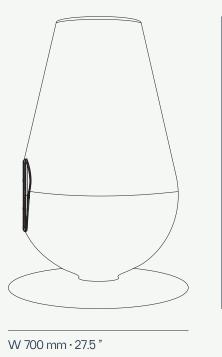

This fireplace was developed to enhance outdoor experiences, creating a cozy and inviting atmosphere for gatherings with family and friends.

L 700 mm · 27.5 "

Performance

WATER PROOF

SUN PROTECTION

LONG LIFE U\
CYCLE

UV AND FADING RESISTANT

EASY TO CLEAN

Included

H 1162 mm · 45.9