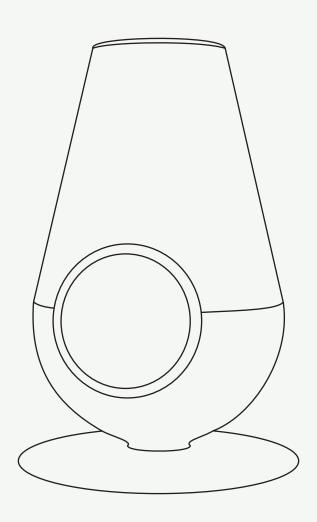

#### Noori Fire Pit

The **Noori outdoor fireplace** is not only a source of warmth but also an eye-catching feature in any outdoor space. Its unique design, with a rounded shape and a striking stainless steel structure, immediately captures attention and adds an element of modernity to any setting.

This fireplace was developed to enhance outdoor experiences, creating a cozy and inviting atmosphere for gatherings with family and friends.

L 700 mm · 27.5 "

Performance

WATER PROOF

SUN PROTECTION

LONG LIFE U\
CYCLE