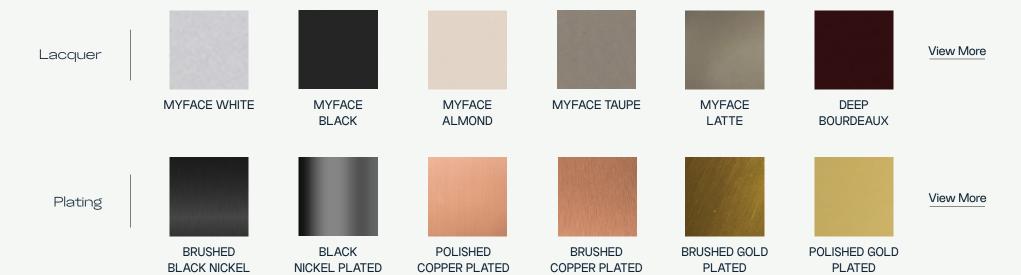

#### Outter Structure: Lacquered Fiberglass

Inner Structure: Plated Stainless Steel

### MATERIALS AND COLOURS

M