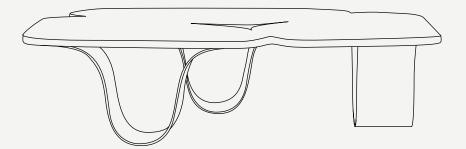

## KAI COLLECTION Kai Coffee Table II

Countertop and Sides: Marble

Metal: Lacquer Stainless Steel

The **KAI outdoor coffee table small** is a true masterpiece in terms of design and functionality. Its elegant silhouette is defined by waves that create a harmonious and fluid shape. The table is crafted with high-quality materials, including marble and metallic baths, which allow for customization and a perfect match to any outdoor space. Its unique design and high-end finishes make it a statement piece that will enhance the beauty of any outdoor area.