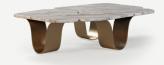

## KAI COLLECTION Kai Coffee Table II

Countertop and Sides: Marble

Metal: Lacquer Stainless Steel

The **KAI outdoor coffee table small** is a true masterpiece in terms of design and functionality. Its elegant silhouette is defined by waves that create a harmonious and fluid shape. The table is crafted with high-quality materials, including marble and metallic baths, which allow for customization and a perfect match to any outdoor space. Its unique design and high-end finishes make it a statement piece that will enhance the beauty of any outdoor area.