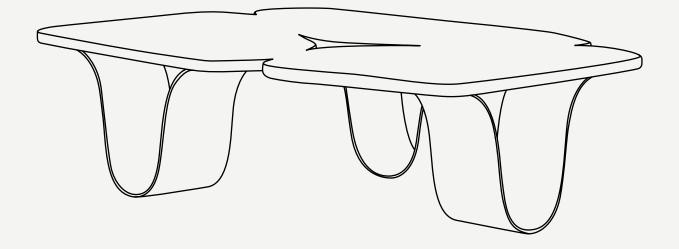

## KAI COLLECTION Kai Coffee Table II

Countertop and Sides: Marble

Metal: Lacquer Stainless Steel

The **KAI outdoor coffee table small** is a true masterpiece in terms of design and functionality. Its elegant silhouette is defined by waves that create a harmonious and fluid shape. The table is crafted with high-quality materials, including marble and metallic baths, which allow for customization and a perfect match to any outdoor space. Its unique design and high-end finishes make it a statement piece that will enhance the beauty of any outdoor area.