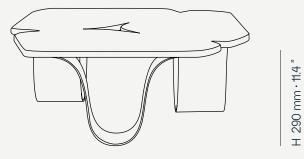

## KAI COLLECTION Kai Coffee Table II

Countertop and Sides: Marble

Metal: Lacquer Stainless Steel

The **KAI outdoor coffee table small** is a true masterpiece in terms of design and functionality. Its elegant silhouette is defined by waves that create a harmonious and fluid shape. The table is crafted with high-quality materials, including marble and metallic baths, which allow for customization and a perfect match to any outdoor space. Its unique design and high-end finishes make it a statement piece that will enhance the beauty of any outdoor area.

L 1150 mm · 45.3 "

W 780 mm • 30.7 "