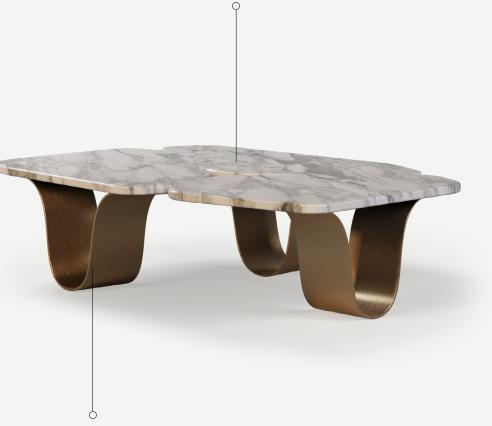

## KAI COLLECTION Kai Coffee Table II

Countertop and Sides: Marble

Metal: Lacquer Stainless Steel

The **KAI outdoor coffee table small** is a true masterpiece in terms of design and functionality. Its elegant silhouette is defined by waves that create a harmonious and fluid shape. The table is crafted with high-quality materials, including marble and metallic baths, which allow for customization and a perfect match to any outdoor space. Its unique design and high-end finishes make it a statement piece that will enhance the beauty of any outdoor area.