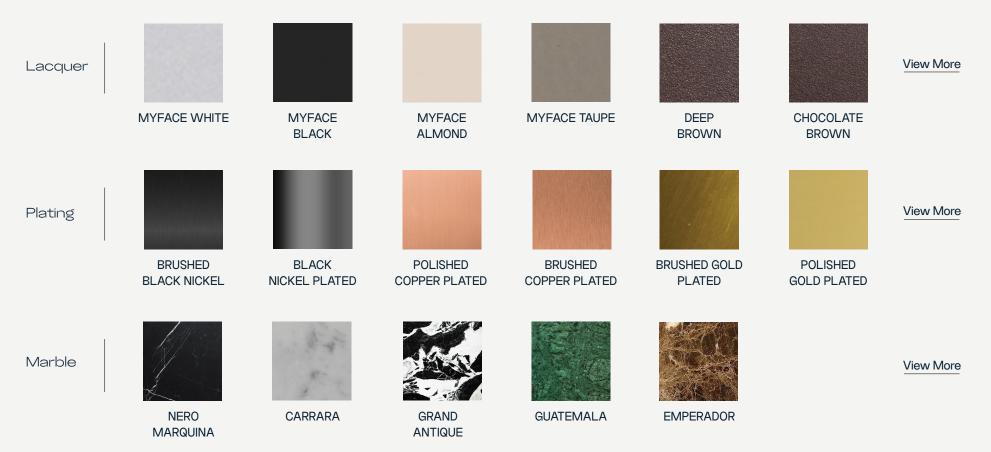

## KAI COLLECTION Kai Coffee Table II







Countertop and Sides: Marble





Metal: Lacquer Stainless Steel



The **KAI outdoor coffee table small** is a true masterpiece in terms of design and functionality. Its elegant silhouette is defined by waves that create a harmonious and fluid shape. The table is crafted with high-quality materials, including marble and metallic baths, which allow for customization and a perfect match to any outdoor space. Its unique design and high-end finishes make it a statement piece that will enhance the beauty of any outdoor area.



L 1150 mm · 45.3 "



W 780 mm • 30.7 "



## MATERIALS AND COLOURS



M