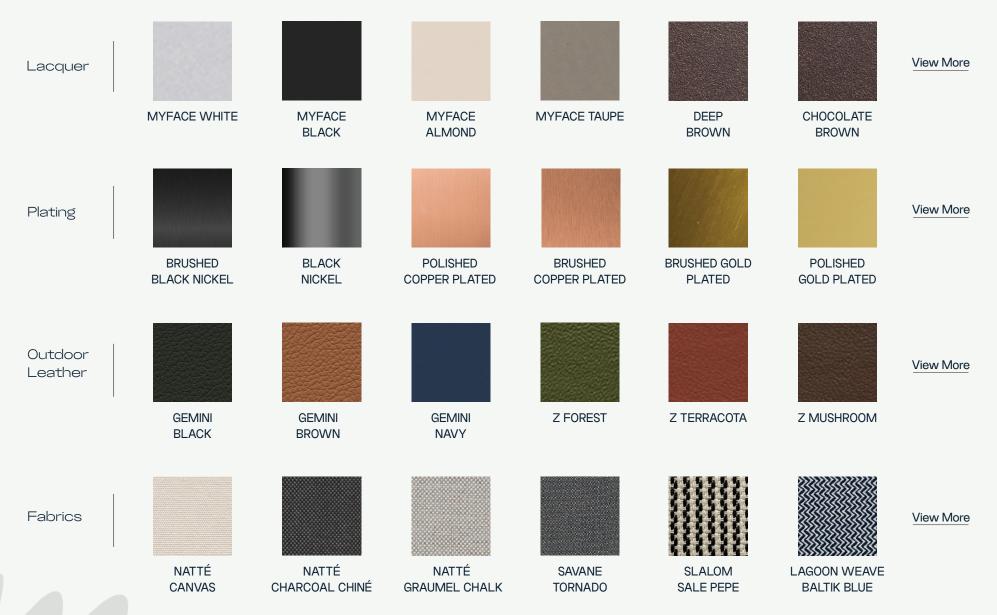

chair















Metallic Details: Plated Stainless Steel

Extreme comfort in a beautifully designed armchair that excels in its comfort, due to its gold-plated structure and luxury finishes. **Nodo Lounge Armchair** has removable and washable fabrics. The bottom cushion has a breathable mesh that will increase its long-life. Sold with and without a footstool.



H 850 mm · 33.5 "

W 680mm · 26.7 "



L 830mm · 32.6 "

Beautifully designed to complement the Nodo armchair that excels in its comfort, due to its gold-plated structure and luxury finishes. **Nodo Footstool** has removable and washable fabrics. The bottom cushion has a breathable mesh that will increase its long-life. Sold with and without a footstool.







370 mm · 14.6 "

т

L 440mm • 17.3 "



## MATERIALS AND COLOURS