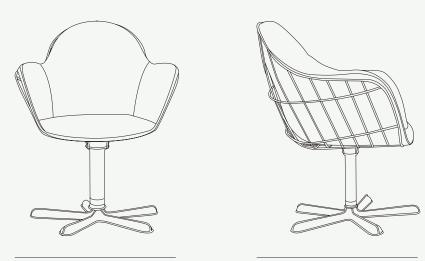

## NODO COLLECTION Nodo Lounge Armchair

Metallic Details: Plated Stainless Steel

Extreme comfort in a beautifully designed armchair that excels in its comfort, due to its gold-plated structure and luxury finishes. **Nodo Lounge Armchair** has removable and washable fabrics. The bottom cushion has a breathable mesh that will increase its long-life. Sold with and without a footstool.