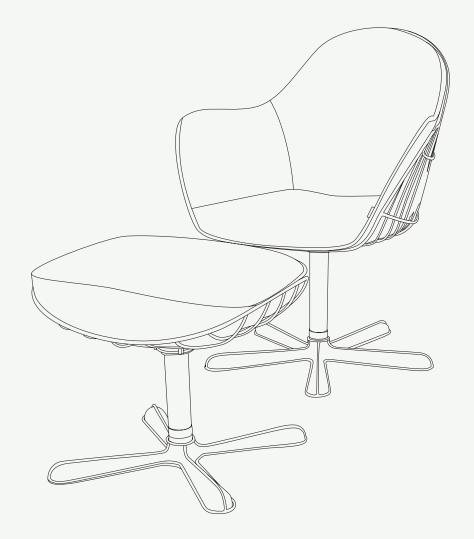

## NODO COLLECTION Nodo Lounge Armchair

Metallic Details: Plated Stainless Steel

Extreme comfort in a beautifully designed armchair that excels in its comfort, due to its gold-plated structure and luxury finishes. **Nodo Lounge Armchair** has removable and washable fabrics. The bottom cushion has a breathable mesh that will increase its long-life. Sold with and without a footstool.

H 850 mm · 33.5 "

W 680mm · 26.7 "

L 830mm · 32.6 "

Beautifully designed to complement the Nodo armchair that excels in its comfort, due to its gold-plated structure and luxury finishes. **Nodo Footstool** has removable and washable fabrics. The bottom cushion has a breathable mesh that will increase its long-life. Sold with and without a footstool.