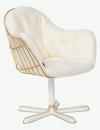

## NODO COLLECTION Nodo Lounge Armchair

Metallic Details: Plated Stainless Steel

Extreme comfort in a beautifully designed armchair that excels in its comfort, due to its gold-plated structure and luxury finishes. **Nodo Lounge Armchair** has removable and washable fabrics. The bottom cushion has a breathable mesh that will increase its long-life. Sold with and without a footstool.