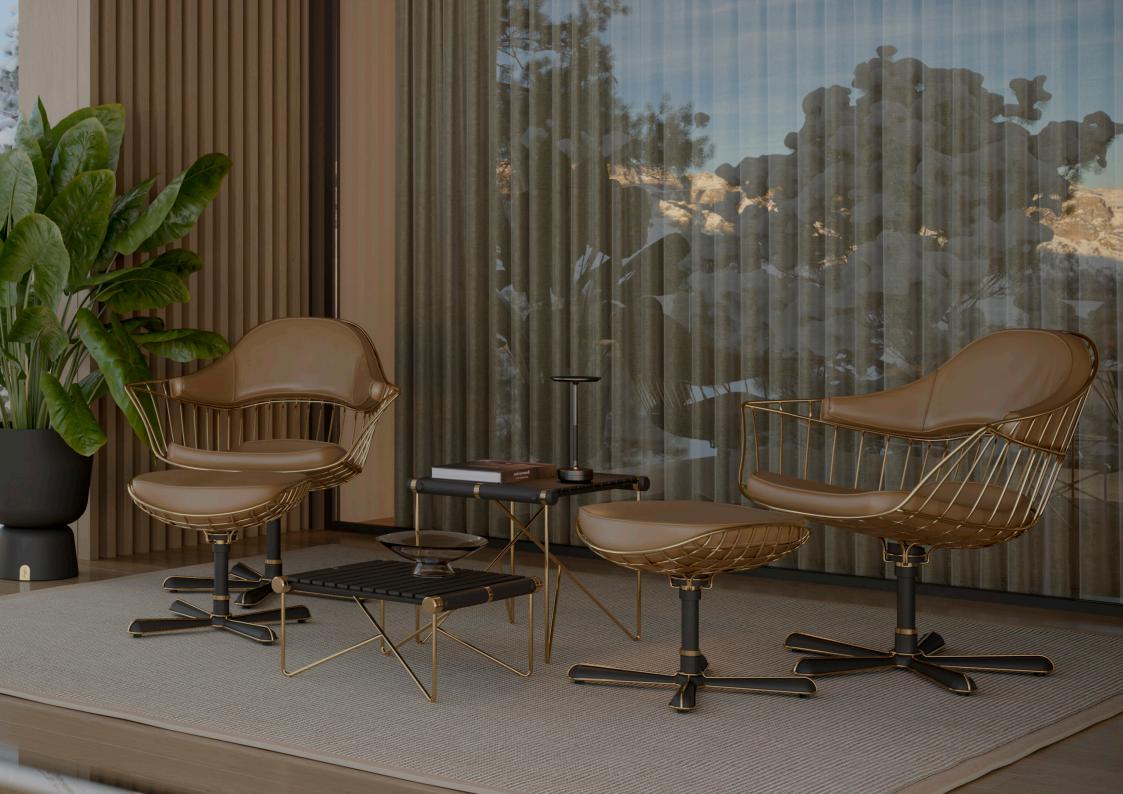

## NODO COLLECTION Nodo Lounge Armchair

Metallic Details: Plated Stainless Steel

Extreme comfort in a beautifully designed armchair that excels in its comfort, due to its gold-plated structure and luxury finishes. **Nodo Lounge Armchair** has removable and washable fabrics. The bottom cushion has a breathable mesh that will increase its long-life. Sold with and without a footstool.

H 850 mm · 33.5 "

W 680mm · 26.7 "

L 830mm · 32.6 "

Beautifully designed to complement the Nodo armchair that excels in its comfort, due to its gold-plated structure and luxury finishes. **Nodo Footstool** has removable and washable fabrics. The bottom cushion has a breathable mesh that will increase its long-life. Sold with and without a footstool.