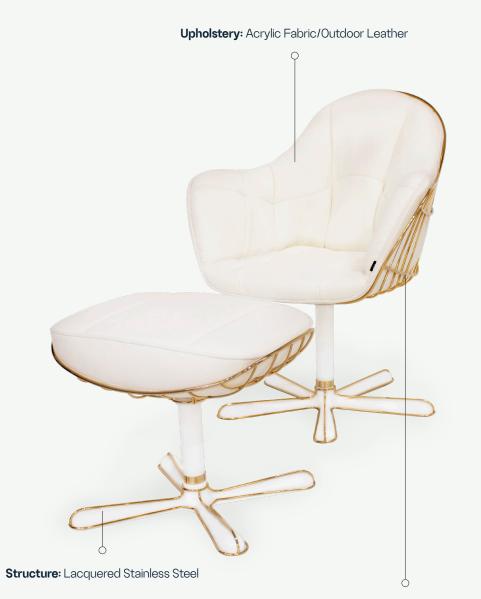

## NODO COLLECTION Nodo Lounge Armchair















Metallic Details: Plated Stainless Steel

Extreme comfort in a beautifully designed armchair that excels in its comfort, due to its gold-plated structure and luxury finishes. **Nodo Lounge Armchair** has removable and washable fabrics. The bottom cushion has a breathable mesh that will increase its long-life. Sold with and without a footstool.



H 850 mm · 33.5 "

W 680mm · 26.7 "



L 830mm · 32.6 "

Beautifully designed to complement the Nodo armchair that excels in its comfort, due to its gold-plated structure and luxury finishes. **Nodo Footstool** has removable and washable fabrics. The bottom cushion has a breathable mesh that will increase its long-life. Sold with and without a footstool.







370 mm · 14.6 "

т

L 440mm • 17.3 "



## MATERIALS AND COLOURS