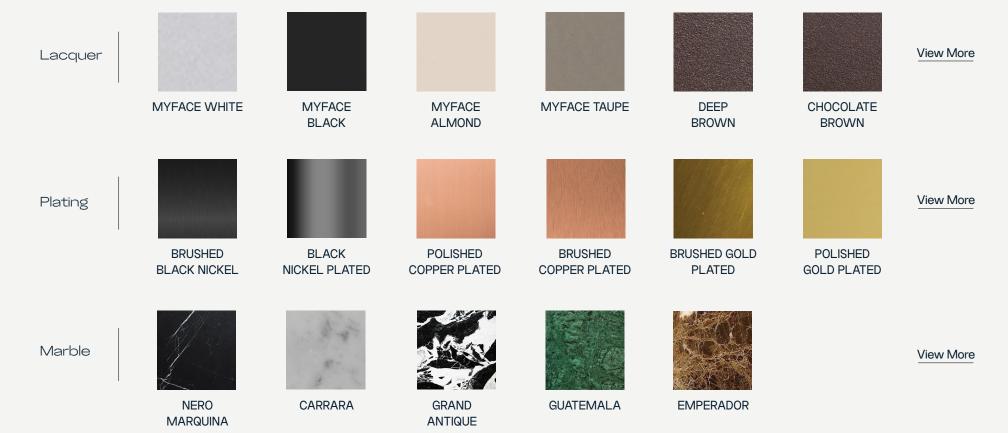

## Kai Coffee Table

The KAI outdoor coffee table is a true masterpiece in terms of design and functionality. Its elegant silhouette is defined by waves that create a harmonious and fluid shape.

The table is crafted with high-quality materials, including marble and metallic baths, which allow for customization and a perfect match to any outdoor space. Its unique design and high-end finishes make it a statement piece that will enhance the beauty of any outdoor area.

## MATERIALS AND COLOURS

AM