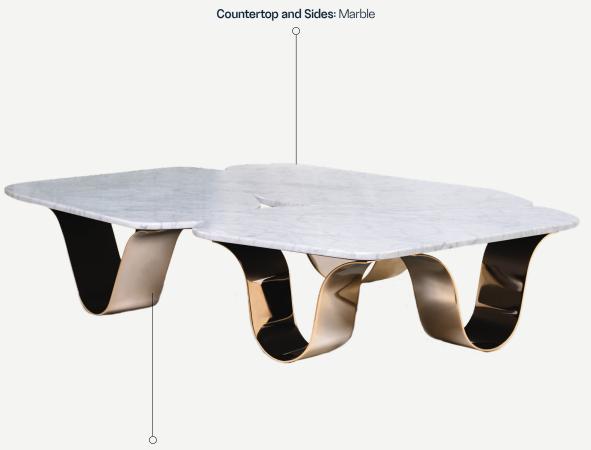

## Kai Coffee Table

The KAI outdoor coffee table is a true masterpiece in terms of design and functionality. Its elegant silhouette is defined by waves that create a harmonious and fluid shape.

The table is crafted with high-quality materials, including marble and metallic baths, which allow for customization and a perfect match to any outdoor space. Its unique design and high-end finishes make it a statement piece that will enhance the beauty of any outdoor area.

## MATERIALS AND COLOURS

AM