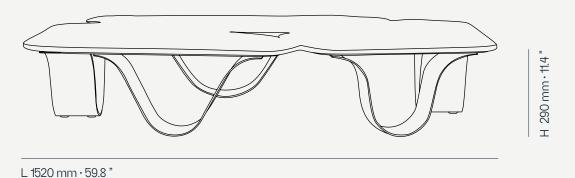

## Kai Coffee Table

Metal: Lacquer Stainless Steel

## Kai Coffee Table

The KAI outdoor coffee table is a true masterpiece in terms of design and functionality. Its elegant silhouette is defined by waves that create a harmonious and fluid shape.

The table is crafted with high-quality materials, including marble and metallic baths, which allow for customization and a perfect match to any outdoor space. Its unique design and high-end finishes make it a statement piece that will enhance the beauty of any outdoor area.