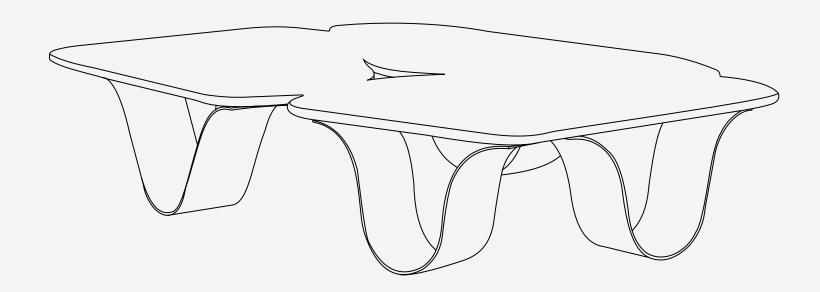

## Kai Coffee Table

Metal: Lacquer Stainless Steel

## Kai Coffee Table

The KAI outdoor coffee table is a true masterpiece in terms of design and functionality. Its elegant silhouette is defined by waves that create a harmonious and fluid shape.

The table is crafted with high-quality materials, including marble and metallic baths, which allow for customization and a perfect match to any outdoor space. Its unique design and high-end finishes make it a statement piece that will enhance the beauty of any outdoor area.