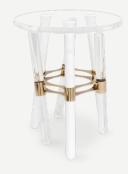

## HOUDINI COLLECTION Houdini Side Table

THE TOUCH OF MAGIC AND LIGHT FOR AN UNFORGETTABLE OUTDOOR SETTING.

Top: Acrylic  $\cap$ Ċ Metallic Details: Plated Stainless Steel Ó

Legs: Acrylic and Plated Stainless Steel

The Houdini Side Table is a unique and modern piece of furniture that can serve as the centerpiece of any living or lounge area. The Houdini SideTable is made from highquality materials, with an acrylic top and a metal base that is available in a wide range of finishes. In addition to its stunning design, the Houdini Side Table is also highly functional, and it is sure to make a bold and unforgettable statement in any decor.