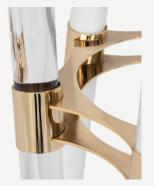

## HOUDINI COLLECTION Houdini Side Table

THE TOUCH OF MAGIC AND LIGHT FOR AN UNFORGETTABLE OUTDOOR SETTING.

Top: Acrylic  $\cap$ Ċ Metallic Details: Plated Stainless Steel Ó

Legs: Acrylic and Plated Stainless Steel

## MATERIALS AND COLOURS