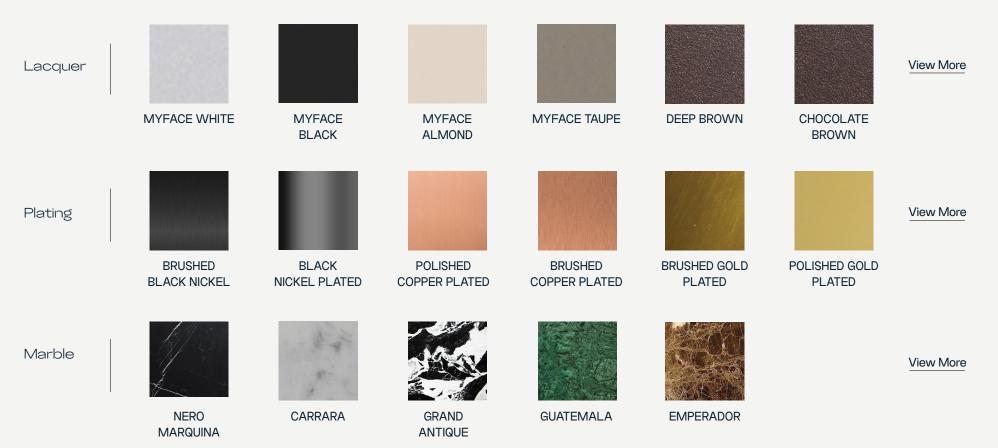

## HOUDINI COLLECTION Houdini Side Table





THE TOUCH OF MAGIC AND LIGHT FOR AN UNFORGETTABLE OUTDOOR SETTING.

Top: Acrylic  $\cap$ Ċ Metallic Details: Plated Stainless Steel Ó







Legs: Acrylic and Plated Stainless Steel

The Houdini Side Table is a unique and modern piece of furniture that can serve as the centerpiece of any living or lounge area. The Houdini SideTable is made from highquality materials, with an acrylic top and a metal base that is available in a wide range of finishes. In addition to its stunning design, the Houdini Side Table is also highly functional, and it is sure to make a bold and unforgettable statement in any decor.



560 mm · 22 "

Т





## MATERIALS AND COLOURS