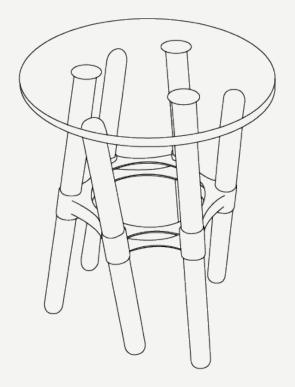

## HOUDINI COLLECTION Houdini Side Table

THE TOUCH OF MAGIC AND LIGHT FOR AN UNFORGETTABLE OUTDOOR SETTING.

Top: Acrylic  $\cap$ Ċ Metallic Details: Plated Stainless Steel Ó

Legs: Acrylic and Plated Stainless Steel

The Houdini Side Table is a unique and modern piece of furniture that can serve as the centerpiece of any living or lounge area. The Houdini SideTable is made from highquality materials, with an acrylic top and a metal base that is available in a wide range of finishes. In addition to its stunning design, the Houdini Side Table is also highly functional, and it is sure to make a bold and unforgettable statement in any decor.