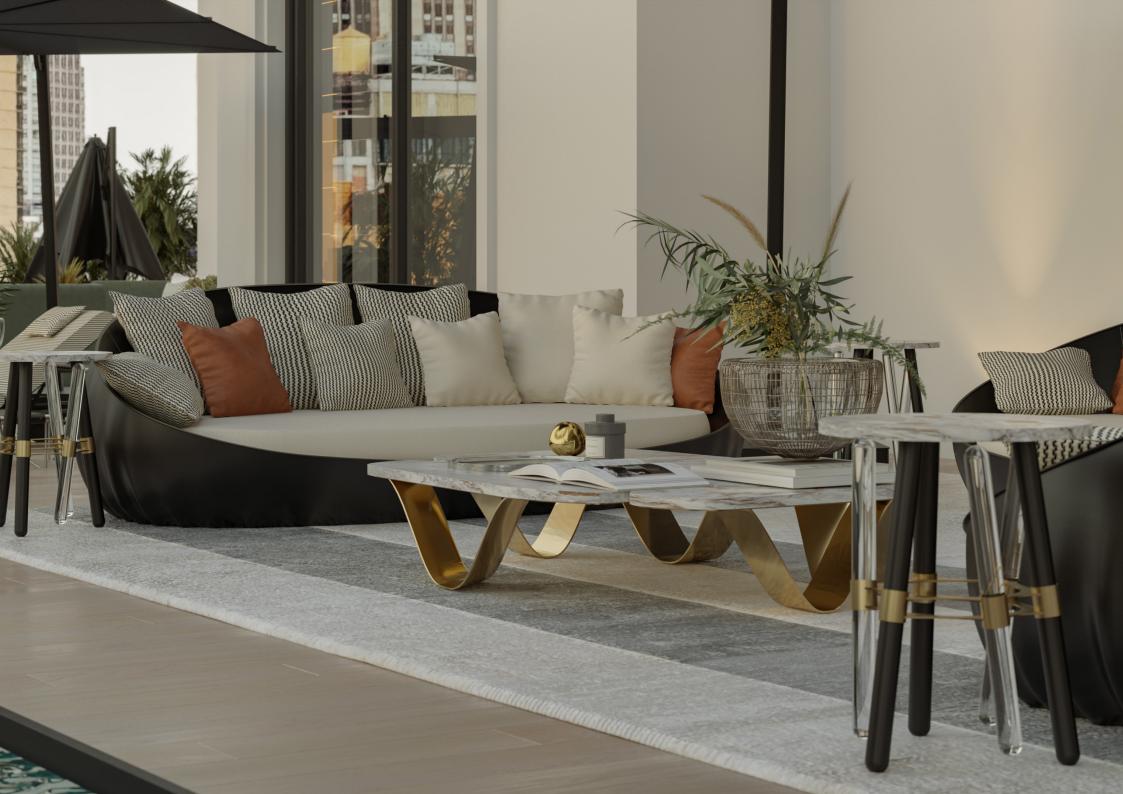

## HOUDINI COLLECTION Houdini Side Table

THE TOUCH OF MAGIC AND LIGHT FOR AN UNFORGETTABLE OUTDOOR SETTING.

Top: Acrylic  $\cap$ Ċ Metallic Details: Plated Stainless Steel Ó

Legs: Acrylic and Plated Stainless Steel

The Houdini Side Table is a unique and modern piece of furniture that can serve as the centerpiece of any living or lounge area. The Houdini SideTable is made from highquality materials, with an acrylic top and a metal base that is available in a wide range of finishes. In addition to its stunning design, the Houdini Side Table is also highly functional, and it is sure to make a bold and unforgettable statement in any decor.