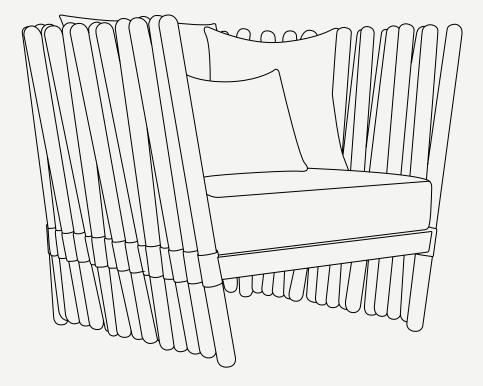

## HOUDINI COLLECTION Houdini Armchair

THE TOUCH OF MAGIC AND LIGHT FOR AN UNFORGETTABLE OUTDOOR SETTING.

Structure: Lacquered Stainless Steel

The Houdini Armchair is a stunning piece of furniture that exudes contemporary elegance. The chair is designed with a strong and sturdy metal frame that can have its finish customized, giving it a modern edge. The seat and backrest are carefully contoured to provide optimal comfort and support, while the plush upholstery is available in a wide range of colors. Houdini armchair's luxurious design is sure to impress and make a statement in any outdoor space.