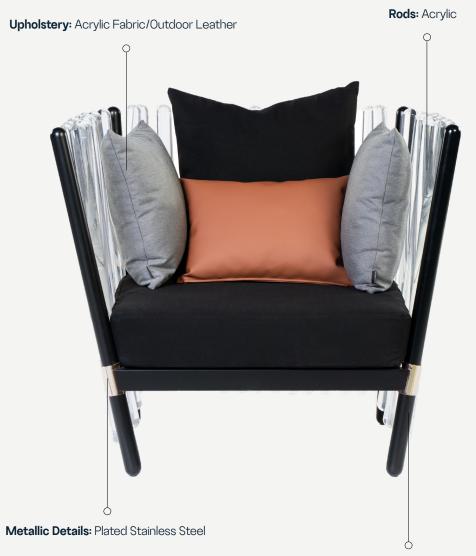

## HOUDINI COLLECTION Houdini Armchair

THE TOUCH OF MAGIC AND LIGHT FOR AN UNFORGETTABLE OUTDOOR SETTING.

Structure: Lacquered Stainless Steel

The Houdini Armchair is a stunning piece of furniture that exudes contemporary elegance. The chair is designed with a strong and sturdy metal frame that can have its finish customized, giving it a modern edge. The seat and backrest are carefully contoured to provide optimal comfort and support, while the plush upholstery is available in a wide range of colors. Houdini armchair's luxurious design is sure to impress and make a statement in any outdoor space.

## FEELING INSPIRED?

MIX AND MATCH YOUR FAVORITE COLOURS AND TEXTURES AND CREATE YOUR UNIQUE **HOUDINI ARMCHAIR.** 

Upholstery: Canvas Navy Blue Rods: Acrylic Metallic Details: Gold Plated Stainless Steel Structure: White Lacquered Stainless Steel Upholstery: Natte Heither Beige Rods: Acrylic Metallic Details: Gold Plated Stainless Steel Structure: White Lacquered Stainless Steel Upholstery: Natte White Rods: Acrylic Metallic Details: Gold Plated Stainless Steel Structure: White Lacquered Stainless Steel