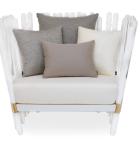

## HOUDINI COLLECTION Houdini Armchair

THE TOUCH OF MAGIC AND LIGHT FOR AN UNFORGETTABLE OUTDOOR SETTING.

Structure: Lacquered Stainless Steel

The Houdini Armchair is a stunning piece of furniture that exudes contemporary elegance. The chair is designed with a strong and sturdy metal frame that can have its finish customized, giving it a modern edge. The seat and backrest are carefully contoured to provide optimal comfort and support, while the plush upholstery is available in a wide range of colors. Houdini armchair's luxurious design is sure to impress and make a statement in any outdoor space.

## FEELING INSPIRED?

MIX AND MATCH YOUR FAVORITE COLOURS AND TEXTURES AND CREATE YOUR UNIQUE **HOUDINI ARMCHAIR.** 

Upholstery: Canvas Navy Blue Rods: Acrylic Metallic Details: Gold Plated Stainless Steel Structure: White Lacquered Stainless Steel Upholstery: Natte Heither Beige Rods: Acrylic Metallic Details: Gold Plated Stainless Steel Structure: White Lacquered Stainless Steel Upholstery: Natte White Rods: Acrylic Metallic Details: Gold Plated Stainless Steel Structure: White Lacquered Stainless Steel