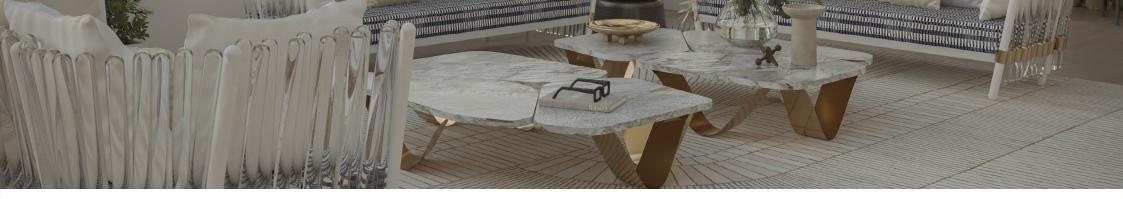

## HOUDINI COLLECTION Houdini Armchair

THE TOUCH OF MAGIC AND LIGHT FOR AN UNFORGETTABLE OUTDOOR SETTING.

Structure: Lacquered Stainless Steel

The Houdini Armchair is a stunning piece of furniture that exudes contemporary elegance. The chair is designed with a strong and sturdy metal frame that can have its finish customized, giving it a modern edge. The seat and backrest are carefully contoured to provide optimal comfort and support, while the plush upholstery is available in a wide range of colors. Houdini armchair's luxurious design is sure to impress and make a statement in any outdoor space.

## FEELING INSPIRED?

MIX AND MATCH YOUR FAVORITE COLOURS AND TEXTURES AND CREATE YOUR UNIQUE **HOUDINI ARMCHAIR.** 

Upholstery: Canvas Navy Blue Rods: Acrylic Metallic Details: Gold Plated Stainless Steel Structure: White Lacquered Stainless Steel Upholstery: Natte Heither Beige Rods: Acrylic Metallic Details: Gold Plated Stainless Steel Structure: White Lacquered Stainless Steel Upholstery: Natte White Rods: Acrylic Metallic Details: Gold Plated Stainless Steel Structure: White Lacquered Stainless Steel