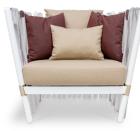

## FEELING INSPIRED?

MIX AND MATCH YOUR FAVORITE COLOURS AND TEXTURES AND CREATE YOUR UNIQUE **HOUDINI ARMCHAIR.** 

Upholstery: Canvas Navy Blue Rods: Acrylic Metallic Details: Gold Plated Stainless Steel Structure: White Lacquered Stainless Steel Upholstery: Natte Heither Beige Rods: Acrylic Metallic Details: Gold Plated Stainless Steel Structure: White Lacquered Stainless Steel Upholstery: Natte White Rods: Acrylic Metallic Details: Gold Plated Stainless Steel Structure: White Lacquered Stainless Steel