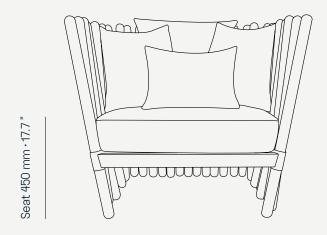

L 980 mm · 38.5 "

812 mm · 32

т

W 870 mm • 34.3 "

View More

CHOCOLATE

BROWN