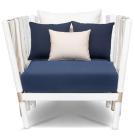

## FEELING INSPIRED?

MIX AND MATCH YOUR FAVORITE COLOURS AND TEXTURES AND CREATE YOUR UNIQUE **HOUDINI ARMCHAIR.** 

Upholstery: Canvas Navy Blue Rods: Acrylic Metallic Details: Gold Plated Stainless Steel Structure: White Lacquered Stainless Steel Upholstery: Natte Heither Beige Rods: Acrylic Metallic Details: Gold Plated Stainless Steel Structure: White Lacquered Stainless Steel Upholstery: Natte White Rods: Acrylic Metallic Details: Gold Plated Stainless Steel Structure: White Lacquered Stainless Steel