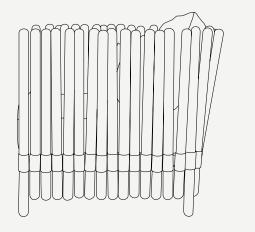

## HOUDINI COLLECTION Houdini Armchair

THE TOUCH OF MAGIC AND LIGHT FOR AN UNFORGETTABLE OUTDOOR SETTING.

Structure: Lacquered Stainless Steel

The Houdini Armchair is a stunning piece of furniture that exudes contemporary elegance. The chair is designed with a strong and sturdy metal frame that can have its finish customized, giving it a modern edge. The seat and backrest are carefully contoured to provide optimal comfort and support, while the plush upholstery is available in a wide range of colors. Houdini armchair's luxurious design is sure to impress and make a statement in any outdoor space.

L 980 mm · 38.5 "

812 mm · 32

т

W 870 mm • 34.3 "

View More

CHOCOLATE

BROWN