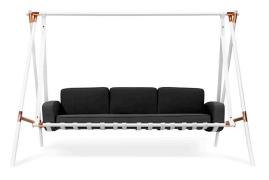

#### Fable Swing Sofa 3 Seater

Swinging through earlier memories with the addition of one seat. This swing has lacquer stainless steel and plated details. The bottom seat cushion is a breathable mesh that enhaces its longelife.

Straps: Gemini Wengue

**Upholstery:** Natté Dark Taupe

**Structure:** White Lacquer Stainless Steel **Metallic Details:** Copper Plated Stainless Steel

Straps: Gemini White