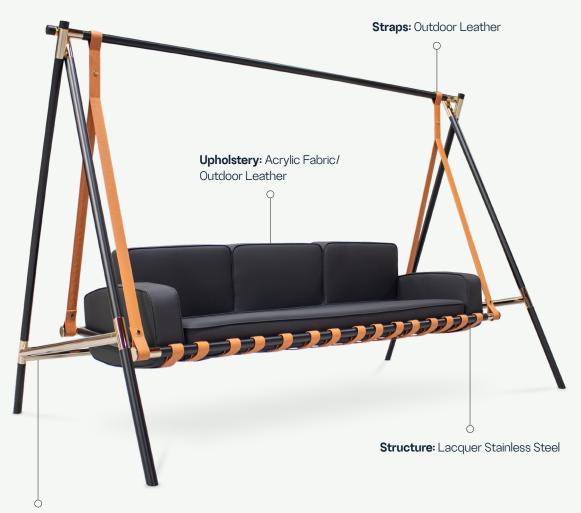

## Fable Swing Sofa 3 Seater

Metallic Details: Plated Stainless Steel

#### Fable Swing Sofa 3 Seater

Swinging through earlier memories with the addition of one seat. This swing has lacquer stainless steel and plated details. The bottom seat cushion is a breathable mesh that enhaces its longelife.