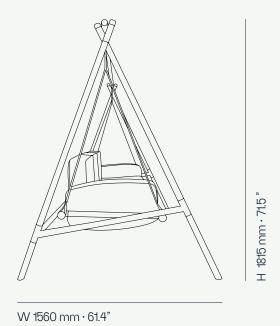

## Fable Swing Sofa 3 Seater

Metallic Details: Plated Stainless Steel

#### Fable Swing Sofa 3 Seater

Swinging through earlier memories with the addition of one seat. This swing has lacquer stainless steel and plated details. The bottom seat cushion is a breathable mesh that enhaces its longelife.