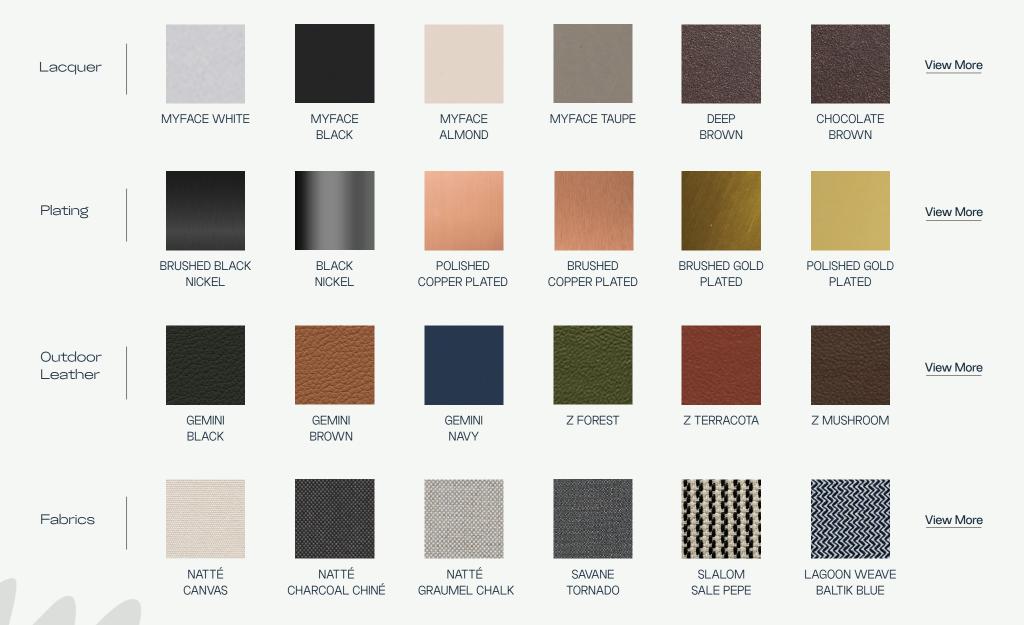

### MATERIALS AND COLOURS

## FELLING INSPIRED?

MIX AND MATCH YOUR FAVORITE COLOURS AND TEXTURES AND CREATE YOUR UNIQUE **FABLE SWING SOFA 3 SEATER.** 

**Upholstery:** Natté Heather Beige

**Structure:** White Lacquer Stainless Steel **Metallic Details:** Gold Plated Stainless Steel

Straps: Gemini Wengue

**Upholstery:** Natté Dark Taupe

**Structure:** White Lacquer Stainless Steel **Metallic Details:** Copper Plated Stainless Steel

Straps: Gemini White