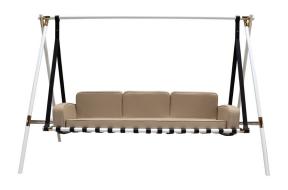

#### Fable Swing Sofa 3 Seater

Swinging through earlier memories with the addition of one seat. This swing has lacquer stainless steel and plated details. The bottom seat cushion is a breathable mesh that enhaces its longelife.

## FELLING INSPIRED?

MIX AND MATCH YOUR FAVORITE COLOURS AND TEXTURES AND CREATE YOUR UNIQUE **FABLE SWING SOFA 3 SEATER.** 

**Upholstery:** Natté Heather Beige

**Structure:** White Lacquer Stainless Steel **Metallic Details:** Gold Plated Stainless Steel