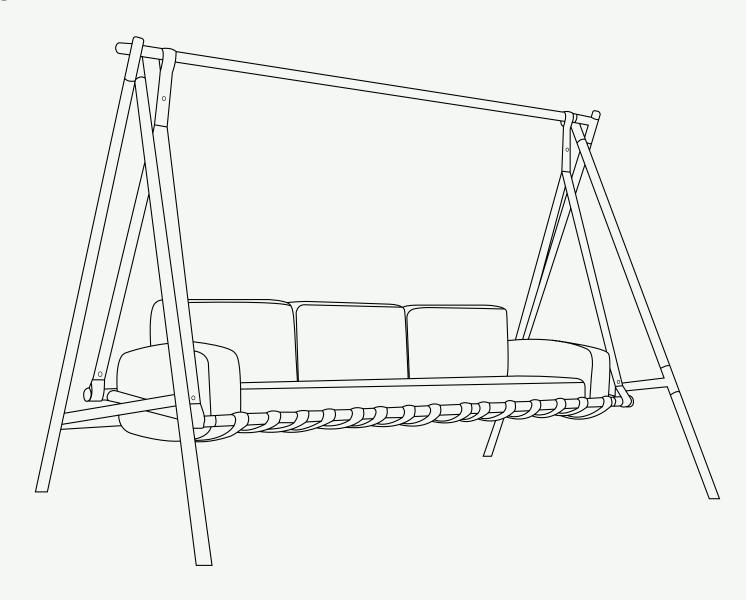

#### Fable Swing Sofa 3 Seater

Swinging through earlier memories with the addition of one seat. This swing has lacquer stainless steel and plated details. The bottom seat cushion is a breathable mesh that enhaces its longelife.