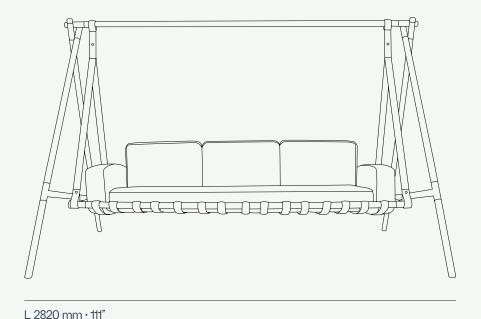

## Fable Swing Sofa 3 Seater

Metallic Details: Plated Stainless Steel

#### Fable Swing Sofa 3 Seater

Swinging through earlier memories with the addition of one seat. This swing has lacquer stainless steel and plated details. The bottom seat cushion is a breathable mesh that enhaces its longelife.

Performance

WATER PROOF

SUN PROTECTION

LONG LIFE UV AND FADING CYCLES RESISTANT

EASY CLEAN

Included