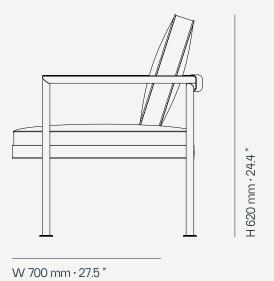

## Trace Lounge Armchair

The **Trace Lounge Armchair** is a beautiful piece of furniture that embodies simplicity and functionality. With its clean lines and minimalist design, this armchair proves that beauty can be found in the most simple details. Moreover, the chair is highly customizable, giving you the opportunity to choose the finishes that best suit your personal taste and decor style.