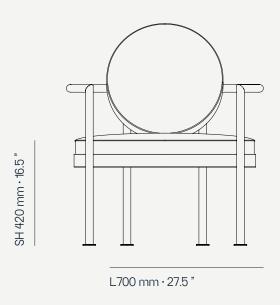

## Trace Lounge Armchair

The **Trace Lounge Armchair** is a beautiful piece of furniture that embodies simplicity and functionality. With its clean lines and minimalist design, this armchair proves that beauty can be found in the most simple details. Moreover, the chair is highly customizable, giving you the opportunity to choose the finishes that best suit your personal taste and decor style.