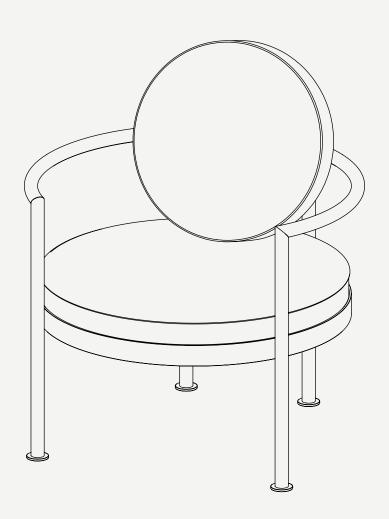

## Trace Lounge Armchair

The **Trace Lounge Armchair** is a beautiful piece of furniture that embodies simplicity and functionality. With its clean lines and minimalist design, this armchair proves that beauty can be found in the most simple details. Moreover, the chair is highly customizable, giving you the opportunity to choose the finishes that best suit your personal taste and decor style.