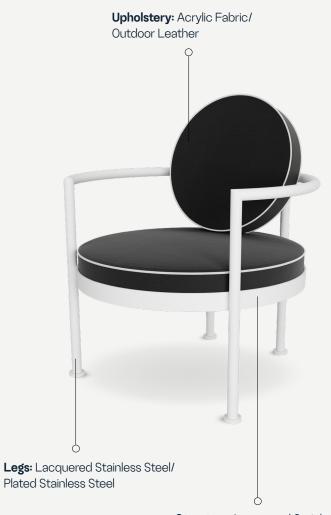

## Trace Lounge Armchair

The **Trace Lounge Armchair** is a beautiful piece of furniture that embodies simplicity and functionality. With its clean lines and minimalist design, this armchair proves that beauty can be found in the most simple details. Moreover, the chair is highly customizable, giving you the opportunity to choose the finishes that best suit your personal taste and decor style.

## MATERIALS AND COLOURS

View More Lacquer MYFACE WHITE **MYFACE MYFACE** MYFACE TAUPE DEEP CHOCOLATE **BLACK** ALMOND **BROWN BROWN** View More Plating **POLISHED BRUSHED BRUSHED GOLD** POLISHED GOLD **BRUSHED BLACK COPPER PLATED COPPER PLATED** PLATED **BLACK NICKEL** NICKEL PLATED **PLATED** Outdoor View More Leather **GEMINI BLACK GEMINI BROWN GEMINI NAVY Z FOREST Z TERRACOTA Z MUSHROOM** View More Fabrics NATTÉ NATTÉ NATTÉ SAVANE **SLALOM** LAGOON WEAVE **CANVAS GRAUMEL CHALK BALTIK BLUE** CHARCOAL CHINÉ **TORNADO** SALE PEPE