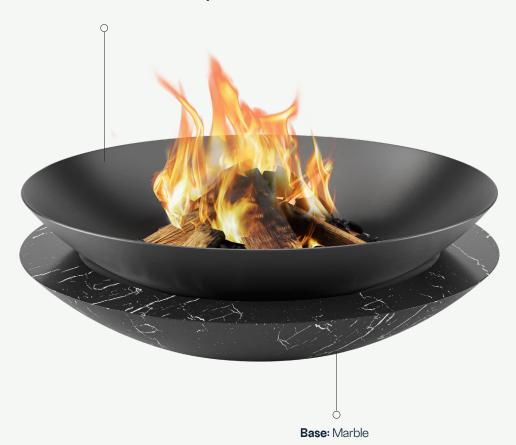

#### Sphere Fire Pit

**Sphere** highlights the harmony between its curvy lines and its round shape. A customizable fire pit with a marble base and a carbon steel and refractory steel plate, that will allow you to live intensely through your outdoor moments.

### MATERIALS AND COLOURS

Carbon Steel

**MYFACE** BLACK

Marble

View More

View More

**NERO** MARQUINA **CARRARA** 

GRAND **ANTIQUE**  **GUATEMALA** 