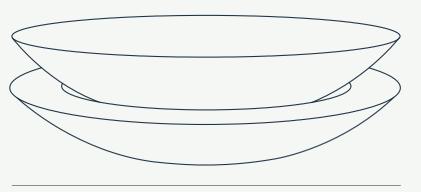

#### Sphere Fire Pit

**Sphere** highlights the harmony between its curvy lines and its round shape. A customizable fire pit with a marble base and a carbon steel and refractory steel plate, that will allow you to live intensely through your outdoor moments.

H 210 mm · 8.3 "

L 750 mm · 29.5 "