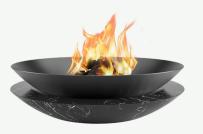

#### Sphere Fire Pit

**Sphere** highlights the harmony between its curvy lines and its round shape. A customizable fire pit with a marble base and a carbon steel and refractory steel plate, that will allow you to live intensely through your outdoor moments.