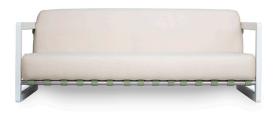

## FEELING INSPIRED?

MIX AND MATCH YOUR FAVORITE COLOURS AND TEXTURES AND CREATE YOUR UNIQUE **SACCU SOFA**.

**Upholstery:** Natté Canvas

**Structure:** White Lacquer Stainless Steel **Metallic Details:** Polished Stainless Steel