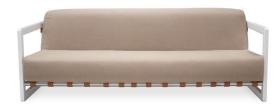

Straps: Z Forest

**Upholstery:** Natté Charcoal Chiné

**Structure:** White Lacquer Stainless Steel **Metallic Details:** Polished Stainless Steel

Straps: Gemini Brown