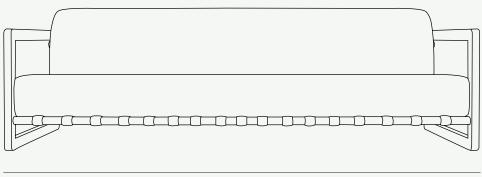

L 2000mm · 78.7 "

W 850 mm · 33.5"

Performance

WATER PROOF

SUN PROTECTION

LONG LIFE UV AND FADING CYCLE RESISTANT

EASY TO CLEAN

Included

H 770 mm · 30.3 "