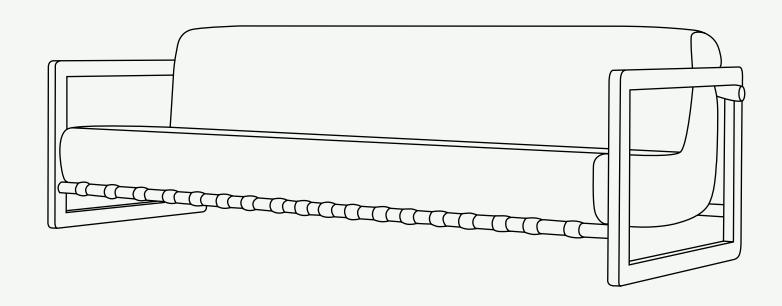

#### Saccu Sofa

**Saccu Sofa**, with its minimalist but distinctive design, intends to take the outdoor décor to another level by shortening the distance between the outdoor space and the sky. This relaxing outdoor lounge transmits the sensation of lying in the clouds due to its comfortable and premium materials.

L 2000mm · 78.7 "

W 850 mm · 33.5"

Performance

WATER PROOF

SUN PROTECTION

LONG LIFE UV AND FADING CYCLE RESISTANT

EASY TO CLEAN

Included

H 770 mm · 30.3 "