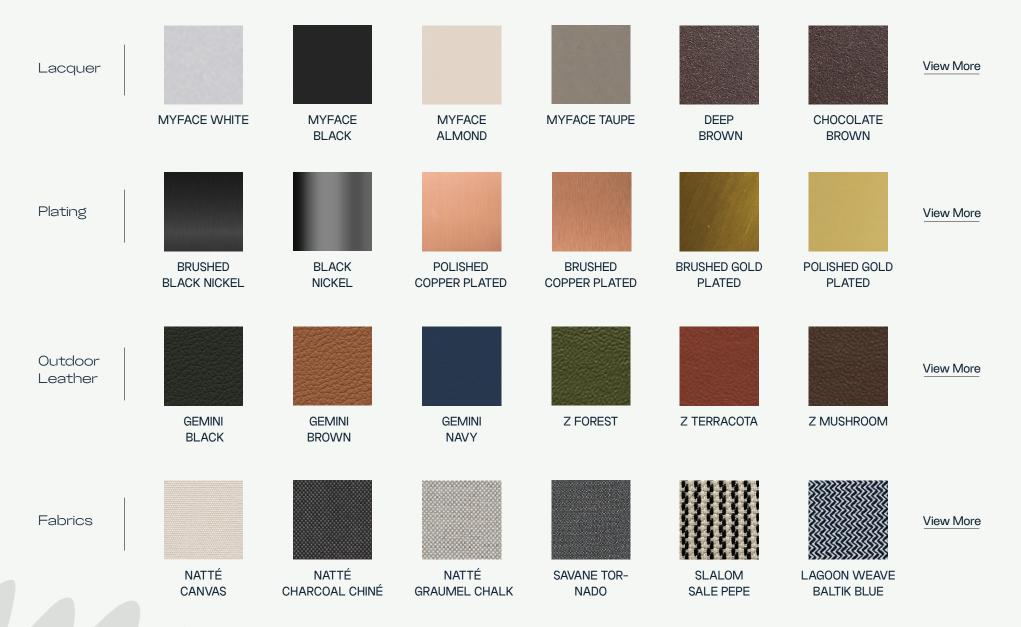

### MATERIALS AND COLOURS

## FEELING INSPIRED?

MIX AND MATCH YOUR FAVORITE COLOURS AND TEXTURES AND CREATE YOUR UNIQUE **SACCU SOFA**.

**Upholstery:** Natté Canvas

**Structure:** White Lacquer Stainless Steel **Metallic Details:** Polished Stainless Steel

Straps: Z Forest

**Upholstery:** Natté Charcoal Chiné

**Structure:** White Lacquer Stainless Steel **Metallic Details:** Polished Stainless Steel

Straps: Gemini Brown