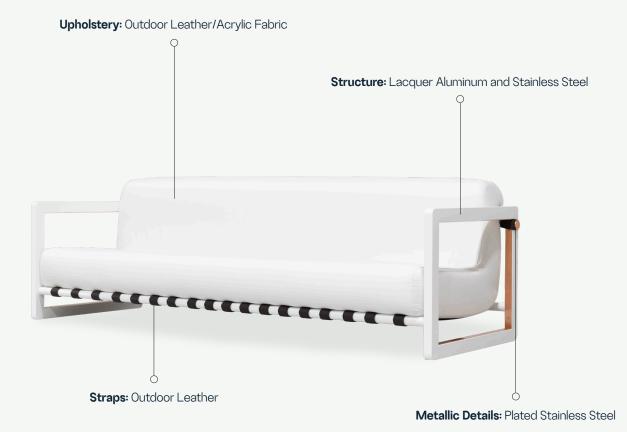

### MATERIALS AND COLOURS

## FEELING INSPIRED?

MIX AND MATCH YOUR FAVORITE COLOURS AND TEXTURES AND CREATE YOUR UNIQUE **SACCU SOFA**.

**Upholstery:** Natté Canvas

**Structure:** White Lacquer Stainless Steel **Metallic Details:** Polished Stainless Steel

Straps: Z Forest

**Upholstery:** Natté Charcoal Chiné

**Structure:** White Lacquer Stainless Steel **Metallic Details:** Polished Stainless Steel

Straps: Gemini Brown