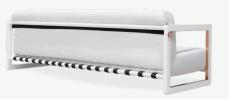

#### Saccu Sofa

**Saccu Sofa**, with its minimalist but distinctive design, intends to take the outdoor décor to another level by shortening the distance between the outdoor space and the sky. This relaxing outdoor lounge transmits the sensation of lying in the clouds due to its comfortable and premium materials.

L 2000mm · 78.7 "

W 850 mm · 33.5"

Performance

WATER PROOF

SUN PROTECTION

LONG LIFE UV AND FADING CYCLE RESISTANT

EASY TO CLEAN

Included

H 770 mm · 30.3 "