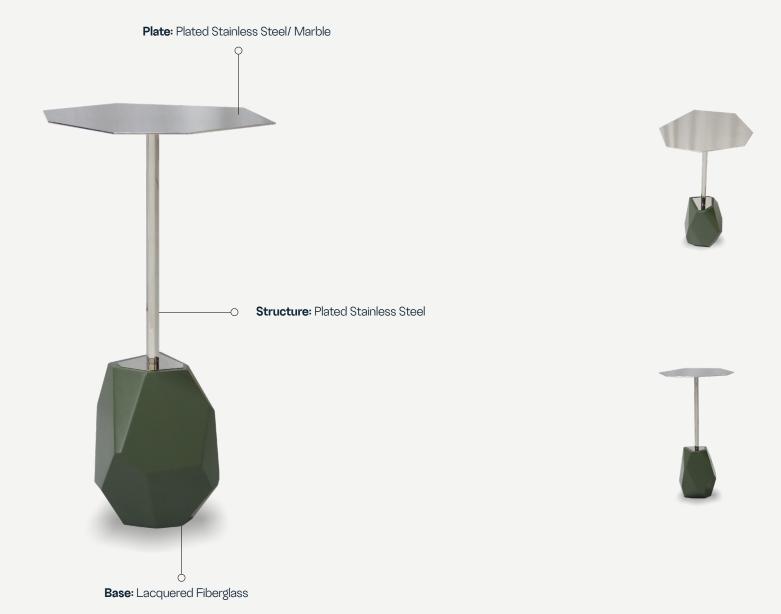

## Rem Side Table

Rem Side Table, its an outdoor side table inspired by one of the most emblematic architecture projects in cidade Invicta (Porto, Portugal) - Casa da Música. The Rem side table resembles the faceted architecture of the building and breaks the barrier between the indoor and outdoor space through its sophisticated finishes, like marble and metallic powders, honoring one of the purposes that were a pillar in the project Casa da Música developed by Rem Koolhas.

## MATERIALS AND COLOURS

View More Lacquer MYFACE WHITE **MYFACE MYFACE** DEEP MYFACE TAUPE CHOCOLATE **BLACK ALMOND BROWN** BROWN Plating View More **BRUSHED BLACK** POLISHED **BRUSHED BRUSHED GOLD** POLISHED GOLD **BLACK NICKEL COPPER PLATED COPPER PLATED** PLATED PLATED **NICKEL** Marble View More CARRARA **GRAND GUATEMALA NERO EMPERADOR ANTIQUE** MARQUINA