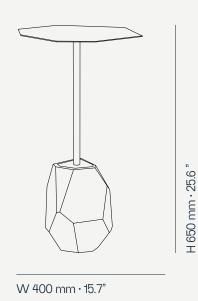

L 417 mm · 16.4 "

Performance

WATER PROOF

SUN PROTECTION

LONG LIFE CYCLE

UV AND FADING RESISTANT

EASY TO CLEAN

Included