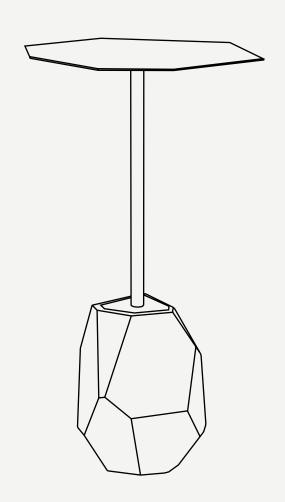

## Rem Side Table

Rem Side Table, its an outdoor side table inspired by one of the most emblematic architecture projects in cidade Invicta (Porto, Portugal) - Casa da Música. The Rem side table resembles the faceted architecture of the building and breaks the barrier between the indoor and outdoor space through its sophisticated finishes, like marble and metallic powders, honoring one of the purposes that were a pillar in the project Casa da Música developed by Rem Koolhas.