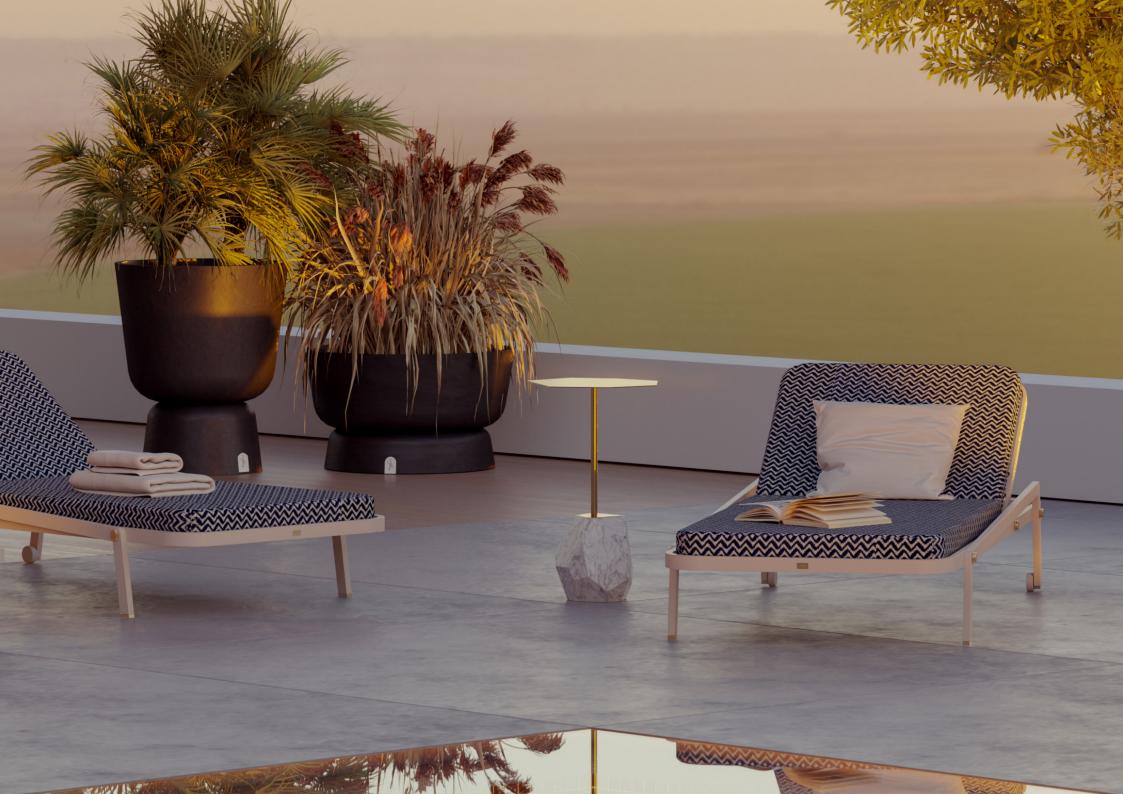

## Rem Side Table

Rem Side Table, its an outdoor side table inspired by one of the most emblematic architecture projects in cidade Invicta (Porto, Portugal) - Casa da Música. The Rem side table resembles the faceted architecture of the building and breaks the barrier between the indoor and outdoor space through its sophisticated finishes, like marble and metallic powders, honoring one of the purposes that were a pillar in the project Casa da Música developed by Rem Koolhas.