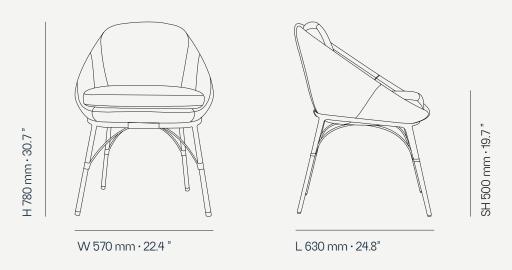

## Nero Dining Chair

M

## Nero Dining Chair

Outdoor moments should be enjoyed to the fullest, **Nero Dining Chair** gives you a feeling of eating in the fanciest restaurant, due to its contemporary design. The seat base has a water drainage system and the bottom of the cushion is made of breathable mesh, making it perfect for any type of weather.