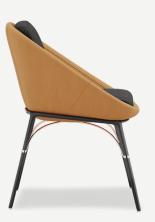

## Nero Dining Chair

Outdoor moments should be enjoyed to the fullest, **Nero Dining Chair** gives you a feeling of eating in the fanciest restaurant, due to its contemporary design. The seat base has a water drainage system and the bottom of the cushion is made of breathable mesh, making it perfect for any type of weather.