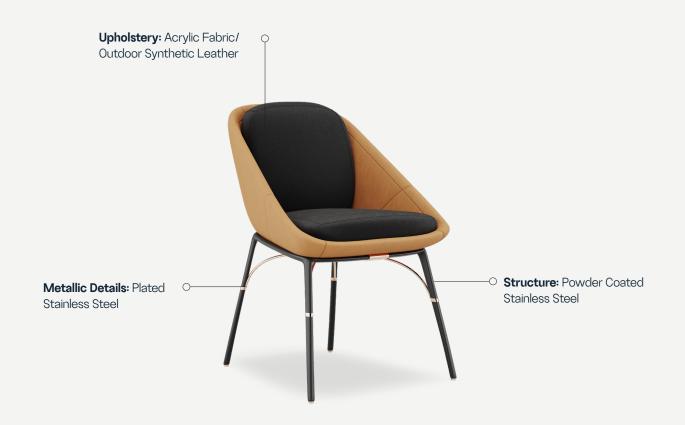

## Nero Dining Chair

Outdoor moments should be enjoyed to the fullest, **Nero Dining Chair** gives you a feeling of eating in the fanciest restaurant, due to its contemporary design. The seat base has a water drainage system and the bottom of the cushion is made of breathable mesh, making it perfect for any type of weather.

## MATERIALS AND COLOURS

View More Lacquer **MYFACE MYFACE MYFACE MYFACE** DEEP CHOCOLATE WHITE ALMOND **TAUPE BROWN BLACK BROWN** Plating View More **BRUSHED BLACK POLISHED BRUSHED** POLISHED GOLD **BRUSHED GOLD NICKEL BLACK NICKEL COPPER PLATED PLATED** PLATED **COPPER PLATED** Syntetic View More Leather **GEMINI GEMINI GEMINI Z FOREST** Z TERRACOTA **Z MUSHROOM BLACK BROWN** NAVY Fabrics View More NATTÉ CANVAS NATTÉ NATTÉ SAVANE SLALOM LAGOON WEAVE CHARCOAL **GRAUMEL CHALK TORNADO** SALE PEPE **BALTIK BLUE** 