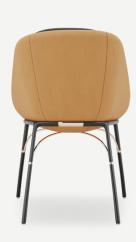

## Nero Dining Chair

Outdoor moments should be enjoyed to the fullest, **Nero Dining Chair** gives you a feeling of eating in the fanciest restaurant, due to its contemporary design. The seat base has a water drainage system and the bottom of the cushion is made of breathable mesh, making it perfect for any type of weather.