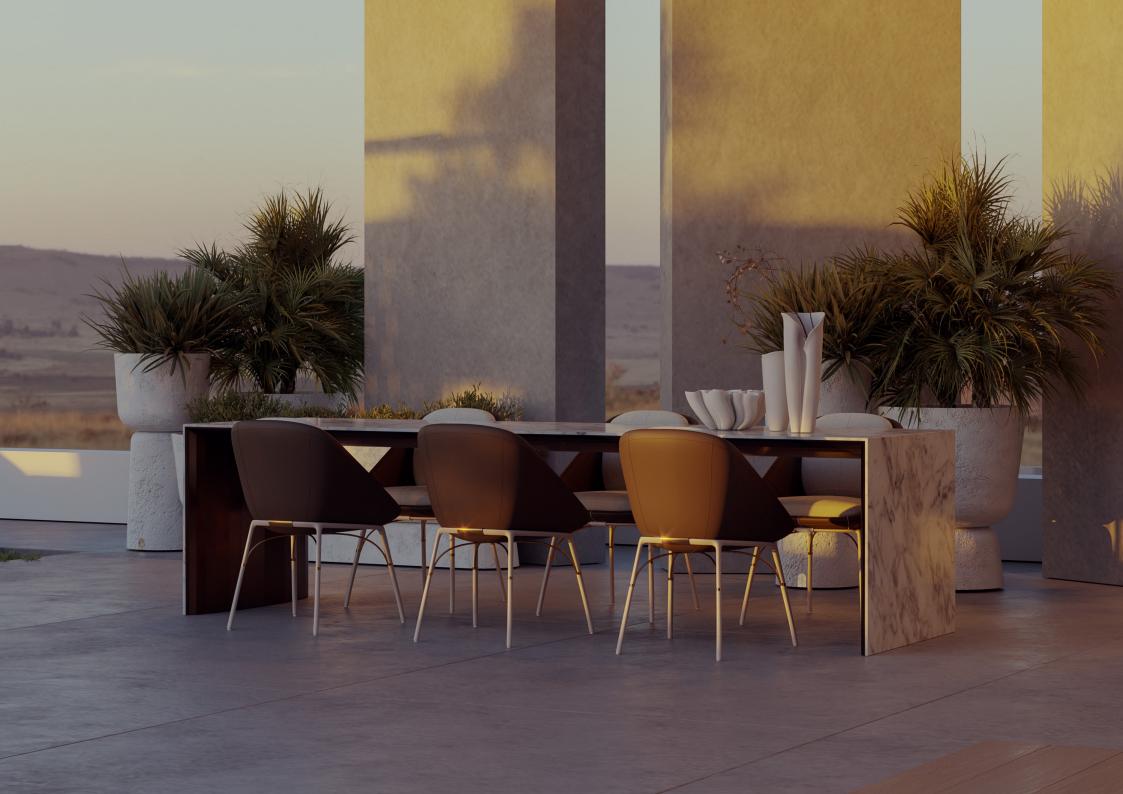

## Nero Dining Chair

M

## Nero Dining Chair

Outdoor moments should be enjoyed to the fullest, **Nero Dining Chair** gives you a feeling of eating in the fanciest restaurant, due to its contemporary design. The seat base has a water drainage system and the bottom of the cushion is made of breathable mesh, making it perfect for any type of weather.