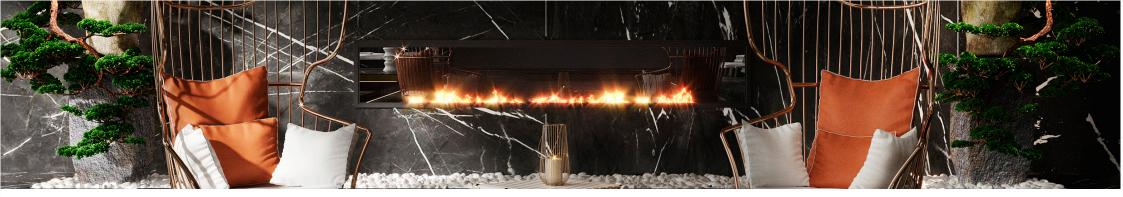

## NODO COLLECTION Nodo Hanging Armchair

DISTINCTIVE METALLIC LINES AND PREMIUM COMFORT FOR A CONTEMPORARY OUTDOOR LIVING

Structure: Plated Stainless Steel

The main attraction in any outdoor setting. **Nodo Hanging Armchair a**dds a touch of delicacy and lightness to a contemporary outdoor set. It has a seat cushion with removable and washable fabrics, and the bottom cushion has a breathable mesh that will increase its long-life.

## FEELING INSPIRED?

MIX AND MATCH YOUR FAVORITE COLOURS AND TEXTURES AND CREATE YOUR UNIQUE NODO HANGING ARMCHAIR.

Structure: Polished Gold Plated Stainless Steel Upholstery: Natté White Pillows: Savane Tornado **Structure:** Polished Copper Stainless Steel **Upholstery:** Natté White **Pillows:** Natté Canvas Dark Smoke Structure: Polished Gold Plated Stainless Steel Upholstery: Z Nutmeg Pillows: Z Nutmeg