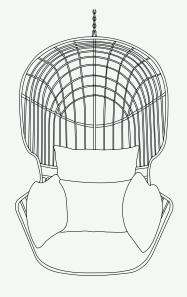

## NODO COLLECTION Nodo Hanging Armchair

DISTINCTIVE METALLIC LINES AND PREMIUM COMFORT FOR A CONTEMPORARY OUTDOOR LIVING

Structure: Plated Stainless Steel

The main attraction in any outdoor setting. **Nodo Hanging Armchair a**dds a touch of delicacy and lightness to a contemporary outdoor set. It has a seat cushion with removable and washable fabrics, and the bottom cushion has a breathable mesh that will increase its long-life.

L 780mm · 30.7 "

H 1200 mm · 47.2 "

W 680 mm • 26.8"

-O <sup>20</sup> cm

diameter

An