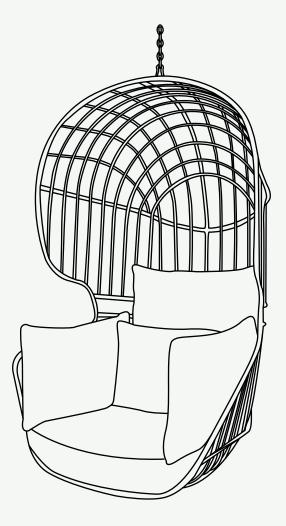

## NODO COLLECTION Nodo Hanging Armchair

DISTINCTIVE METALLIC LINES AND PREMIUM COMFORT FOR A CONTEMPORARY OUTDOOR LIVING

Structure: Plated Stainless Steel

The main attraction in any outdoor setting. **Nodo Hanging Armchair a**dds a touch of delicacy and lightness to a contemporary outdoor set. It has a seat cushion with removable and washable fabrics, and the bottom cushion has a breathable mesh that will increase its long-life.