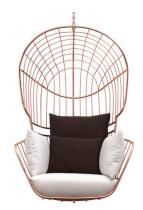

## FEELING INSPIRED?

MIX AND MATCH YOUR FAVORITE COLOURS AND TEXTURES AND CREATE YOUR UNIQUE NODO HANGING ARMCHAIR.

Structure: Polished Gold Plated Stainless Steel Upholstery: Natté White Pillows: Savane Tornado **Structure:** Polished Copper Stainless Steel **Upholstery:** Natté White **Pillows:** Natté Canvas Dark Smoke Structure: Polished Gold Plated Stainless Steel Upholstery: Z Nutmeg Pillows: Z Nutmeg