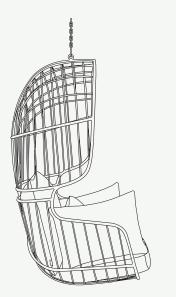

## NODO COLLECTION Nodo Hanging Armchair

DISTINCTIVE METALLIC LINES AND PREMIUM COMFORT FOR A CONTEMPORARY OUTDOOR LIVING

Structure: Plated Stainless Steel

The main attraction in any outdoor setting. **Nodo Hanging Armchair a**dds a touch of delicacy and lightness to a contemporary outdoor set. It has a seat cushion with removable and washable fabrics, and the bottom cushion has a breathable mesh that will increase its long-life.

L 780mm · 30.7 "

H 1200 mm · 47.2 "

W 680 mm • 26.8"

-O <sup>20</sup> cm

diameter

An