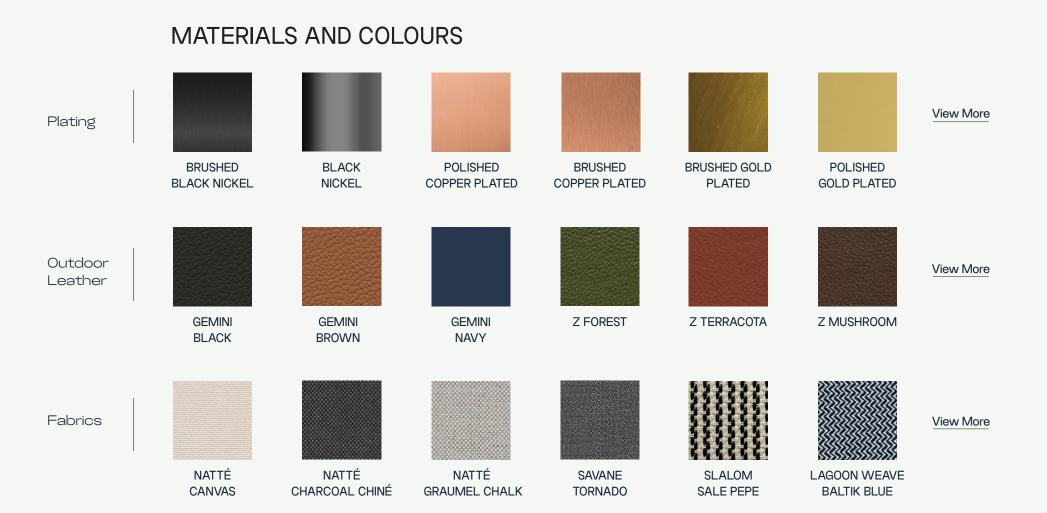

## FEELING INSPIRED?

MIX AND MATCH YOUR FAVORITE COLOURS AND TEXTURES AND CREATE YOUR UNIQUE NODO HANGING ARMCHAIR.

Structure: Polished Gold Plated Stainless Steel Upholstery: Natté White Pillows: Savane Tornado **Structure:** Polished Copper Stainless Steel **Upholstery:** Natté White **Pillows:** Natté Canvas Dark Smoke Structure: Polished Gold Plated Stainless Steel Upholstery: Z Nutmeg Pillows: Z Nutmeg