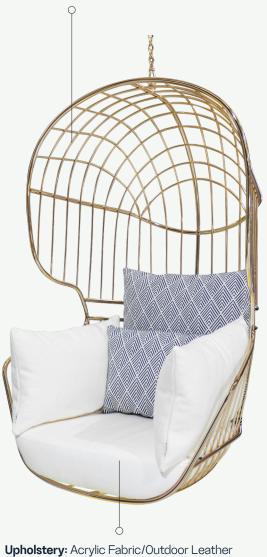

## NODO COLLECTION Nodo Hanging Armchair

DISTINCTIVE METALLIC LINES AND PREMIUM COMFORT FOR A CONTEMPORARY OUTDOOR LIVING

Structure: Plated Stainless Steel

The main attraction in any outdoor setting. **Nodo Hanging Armchair a**dds a touch of delicacy and lightness to a contemporary outdoor set. It has a seat cushion with removable and washable fabrics, and the bottom cushion has a breathable mesh that will increase its long-life.

## FEELING INSPIRED?

MIX AND MATCH YOUR FAVORITE COLOURS AND TEXTURES AND CREATE YOUR UNIQUE NODO HANGING ARMCHAIR.

Structure: Polished Gold Plated Stainless Steel Upholstery: Natté White Pillows: Savane Tornado **Structure:** Polished Copper Stainless Steel **Upholstery:** Natté White **Pillows:** Natté Canvas Dark Smoke Structure: Polished Gold Plated Stainless Steel Upholstery: Z Nutmeg Pillows: Z Nutmeg