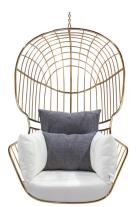

## NODO COLLECTION Nodo Hanging Armchair

DISTINCTIVE METALLIC LINES AND PREMIUM COMFORT FOR A CONTEMPORARY OUTDOOR LIVING

Structure: Plated Stainless Steel

The main attraction in any outdoor setting. **Nodo Hanging Armchair a**dds a touch of delicacy and lightness to a contemporary outdoor set. It has a seat cushion with removable and washable fabrics, and the bottom cushion has a breathable mesh that will increase its long-life.

## FEELING INSPIRED?

MIX AND MATCH YOUR FAVORITE COLOURS AND TEXTURES AND CREATE YOUR UNIQUE NODO HANGING ARMCHAIR.

Structure: Polished Gold Plated Stainless Steel Upholstery: Natté White Pillows: Savane Tornado **Structure:** Polished Copper Stainless Steel **Upholstery:** Natté White **Pillows:** Natté Canvas Dark Smoke Structure: Polished Gold Plated Stainless Steel Upholstery: Z Nutmeg Pillows: Z Nutmeg