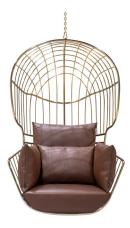

## FEELING INSPIRED?

MIX AND MATCH YOUR FAVORITE COLOURS AND TEXTURES AND CREATE YOUR UNIQUE NODO HANGING ARMCHAIR.

Structure: Polished Gold Plated Stainless Steel Upholstery: Natté White Pillows: Savane Tornado **Structure:** Polished Copper Stainless Steel **Upholstery:** Natté White **Pillows:** Natté Canvas Dark Smoke Structure: Polished Gold Plated Stainless Steel Upholstery: Z Nutmeg Pillows: Z Nutmeg