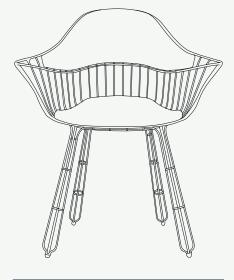

## NODO COLLECTION Nodo Dining Armchair

DISTINCTIVE METALLIC LINES AND PREMIUM COMFORT FOR A CONTEMPORARY OUTDOOR LIVING

Upholstery: Acrylic Fabric/Outdoor Leather

Attractive metallic details and extremely comfortable upholstery bring the **Nodo Dining Armchair** all the comfort and functionality needed in a dining set. This outdoor dining armchair has removable and washable fabrics.

L 670mm · 26.4 "

850 mm · 33.5 "

Т

W 550mm · 21.6"