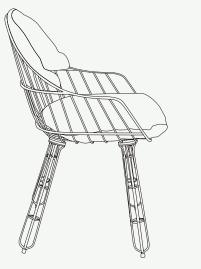

## NODO COLLECTION Nodo Dining Armchair

DISTINCTIVE METALLIC LINES AND PREMIUM COMFORT FOR A CONTEMPORARY OUTDOOR LIVING

Upholstery: Acrylic Fabric/Outdoor Leather

Attractive metallic details and extremely comfortable upholstery bring the **Nodo Dining Armchair** all the comfort and functionality needed in a dining set. This outdoor dining armchair has removable and washable fabrics.