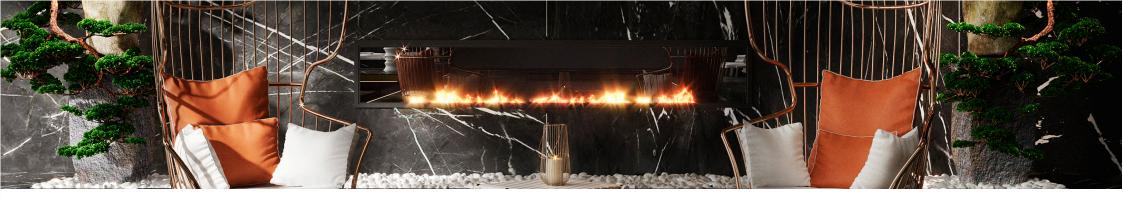

## NODO COLLECTION Nodo Dining Armchair





DISTINCTIVE METALLIC LINES AND PREMIUM COMFORT FOR A CONTEMPORARY OUTDOOR LIVING

Upholstery: Acrylic Fabric/Outdoor Leather









Attractive metallic details and extremely comfortable upholstery bring the **Nodo Dining Armchair** all the comfort and functionality needed in a dining set. This outdoor dining armchair has removable and washable fabrics.



L 670mm · 26.4 "



850 mm · 33.5 "

Т

W 550mm · 21.6"







## FEELING INSPIRED?

## MIX AND MATCH YOUR FAVORITE COLOURS AND TEXTURES AND CREATE YOUR UNIQUE **NODO DINING ARMCHAIR**.



**Structure:** Polished Gold Plated Stainless Steel **Upholstery:** Deauve Black

**Structure:** Polished Copper Stainless Steel **Upholstery:** Natté White

Structure: Polished Nickel Upholstery: Deauve Black