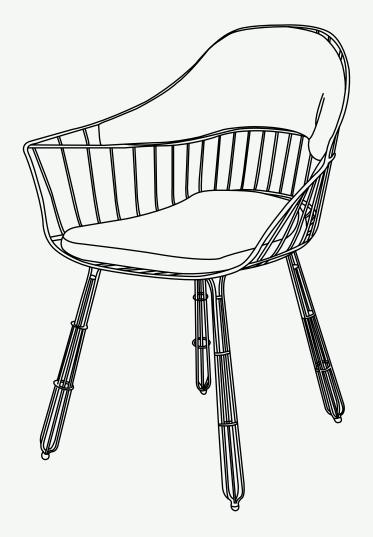

## NODO COLLECTION Nodo Dining Armchair

DISTINCTIVE METALLIC LINES AND PREMIUM COMFORT FOR A CONTEMPORARY OUTDOOR LIVING

Upholstery: Acrylic Fabric/Outdoor Leather

Attractive metallic details and extremely comfortable upholstery bring the **Nodo Dining Armchair** all the comfort and functionality needed in a dining set. This outdoor dining armchair has removable and washable fabrics.

L 670mm · 26.4 "

850 mm · 33.5 "

Т

W 550mm · 21.6"