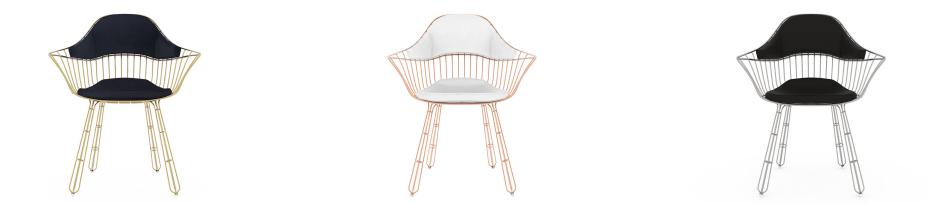

## MIX AND MATCH YOUR FAVORITE COLOURS AND TEXTURES AND CREATE YOUR UNIQUE **NODO DINING ARMCHAIR**.

**Structure:** Polished Gold Plated Stainless Steel **Upholstery:** Deauve Black

**Structure:** Polished Copper Stainless Steel **Upholstery:** Natté White

Structure: Polished Nickel Upholstery: Deauve Black