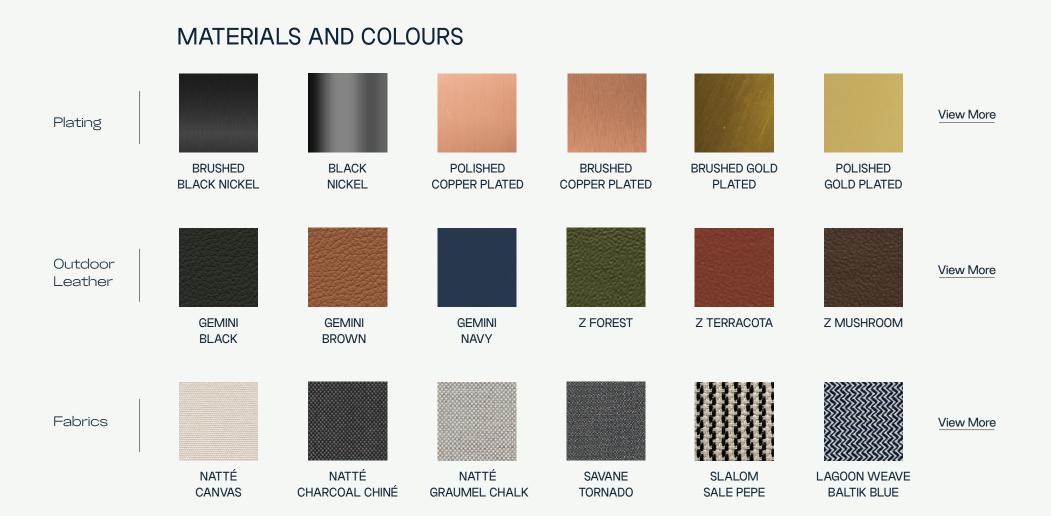

## MIX AND MATCH YOUR FAVORITE COLOURS AND TEXTURES AND CREATE YOUR UNIQUE **NODO DINING ARMCHAIR**.

**Structure:** Polished Gold Plated Stainless Steel **Upholstery:** Deauve Black

**Structure:** Polished Copper Stainless Steel **Upholstery:** Natté White

Structure: Polished Nickel Upholstery: Deauve Black