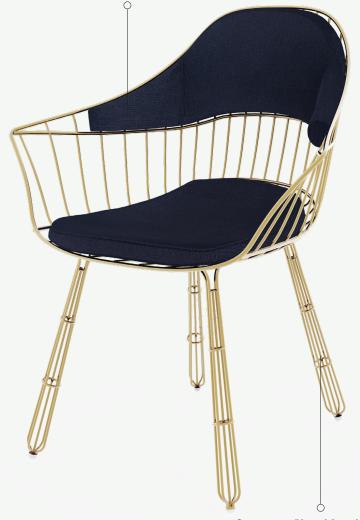

## NODO COLLECTION Nodo Dining Armchair

DISTINCTIVE METALLIC LINES AND PREMIUM COMFORT FOR A CONTEMPORARY OUTDOOR LIVING

Upholstery: Acrylic Fabric/Outdoor Leather

Attractive metallic details and extremely comfortable upholstery bring the **Nodo Dining Armchair** all the comfort and functionality needed in a dining set. This outdoor dining armchair has removable and washable fabrics.

## MIX AND MATCH YOUR FAVORITE COLOURS AND TEXTURES AND CREATE YOUR UNIQUE **NODO DINING ARMCHAIR**.

**Structure:** Polished Gold Plated Stainless Steel **Upholstery:** Deauve Black

**Structure:** Polished Copper Stainless Steel **Upholstery:** Natté White