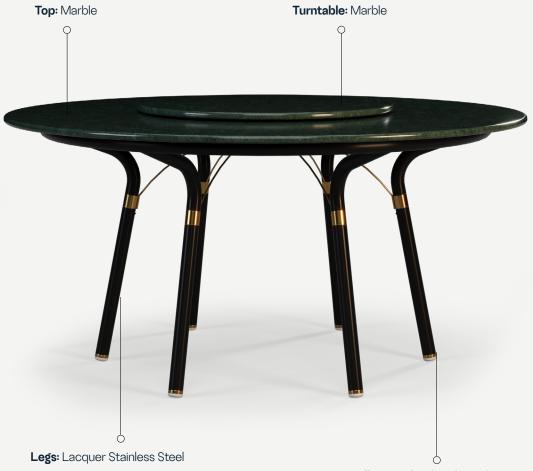

## Nero Round Dining Table

Metallic Details: Plated Stainless Steel

Metallic Details: Plated Stainless Steel

### MATERIALS AND COLOURS

View More Lacquer MYFACE **MYFACE MYFACE MYFACE** DEEP CHOCOLATE WHITE **BLACK ALMOND** TAUPE **BROWN BROWN** Plating View More **BRUSHED BLACK POLISHED BRUSHED BRUSHED GOLD** POLISHED GOLD **BLACK NICKEL COPPER PLATED COPPER PLATED** PLATED **NICKEL PLATED** Marble View More CARRARA **EMPERADOR** GRAND **GUATEMALA NERO BRONZE ANTIQUE** MARQUINA FROSTED GLASS