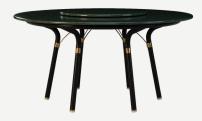

### Nero Round Dining Table 4 Seat

**NERO Round Dining Table** is the perfect solution to gather all the family and friends. The round design makes the conversations easier, and the best part is that there is always space for another one. With a marble top and metallic structure this outdoor dining table a special power.

4PX

Performance

WATER PROOF

SUN PROTECTION

LONG LIFE UV AND FADING CYCLE RESISTANT

EASY TO CLEAN

Included

PROTECTION COVER