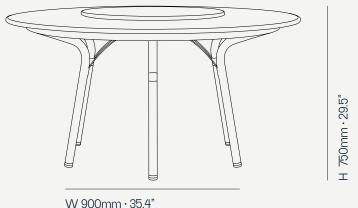

### Nero Round Dining Table 4 Seat

**NERO Round Dining Table** is the perfect solution to gather all the family and friends. The round design makes the conversations easier, and the best part is that there is always space for another one. With a marble top and metallic structure this outdoor dining table a special power.