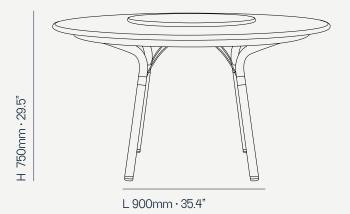

### Nero Round Dining Table 4 Seat

**NERO Round Dining Table** is the perfect solution to gather all the family and friends. The round design makes the conversations easier, and the best part is that there is always space for another one. With a marble top and metallic structure this outdoor dining table a special power.