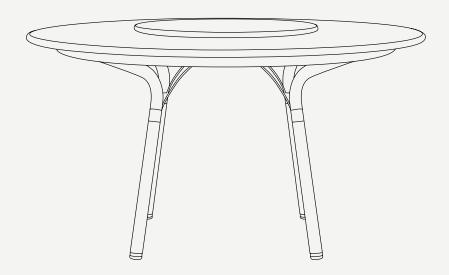

### Nero Round Dining Table 4 Seat

**NERO Round Dining Table** is the perfect solution to gather all the family and friends. The round design makes the conversations easier, and the best part is that there is always space for another one. With a marble top and metallic structure this outdoor dining table a special power.