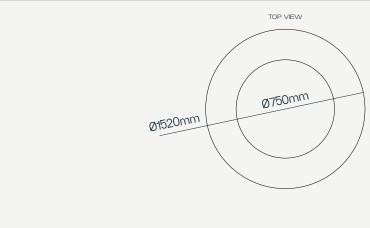

### Nero Round Dining Table 6 Seat

**NERO Round Dining Table** is the perfect solution to gather all the family and friends. The round design makes the conversations easier, and the best part is that there is always space for another one. With a marble top and metallic structure this outdoor dining table a special power.