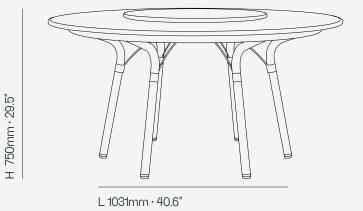

### Nero Round Dining Table 6 Seat

**NERO Round Dining Table** is the perfect solution to gather all the family and friends. The round design makes the conversations easier, and the best part is that there is always space for another one. With a marble top and metallic structure this outdoor dining table a special power.