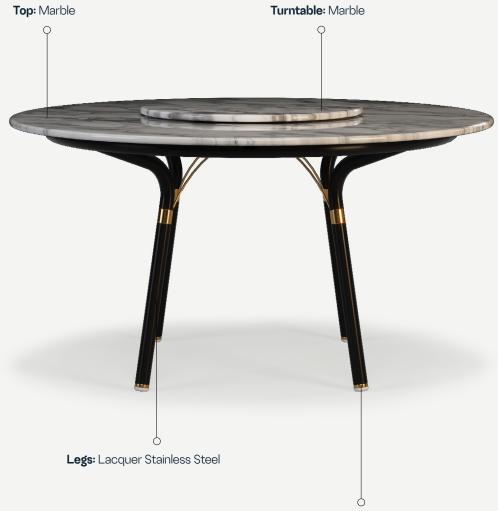

#### **DINING TABLE**

Top: Carrara

Turntable: Gemini White

Legs: Black Lacquer Stainless Steel

Details: Brushed Gold Stainless Steel

Top: Carrara

**Top middle:** Bronze Frosted Glass **Legs:** Black Lacquer Stainless Steel **Details:** Brushed Gold Stainless Steel

**Top:** Emperador **Turntable:** Emperador

Legs: Black Lacquer Stainless Steel

Details: Brushed Gold Stainless Steel