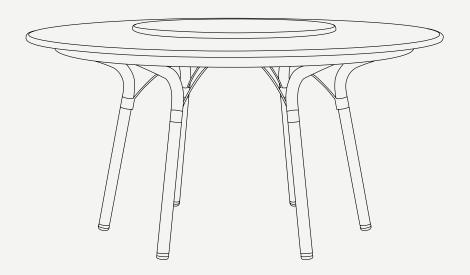

### Nero Round Dining Table 6 Seat

**NERO Round Dining Table** is the perfect solution to gather all the family and friends. The round design makes the conversations easier, and the best part is that there is always space for another one. With a marble top and metallic structure this outdoor dining table a special power.