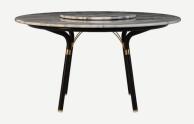

### Nero Round Dining Table 6 Seat

**NERO Round Dining Table** is the perfect solution to gather all the family and friends. The round design makes the conversations easier, and the best part is that there is always space for another one. With a marble top and metallic structure this outdoor dining table a special power.

Metallic Details: Plated Stainless Steel