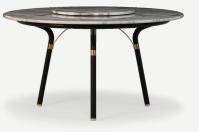

### Nero Round Dining Table 4 Seat

**NERO Round Dining Table** is the perfect solution to gather all the family and friends. The round design makes the conversations easier, and the best part is that there is always space for another one. With a marble top and metallic structure this outdoor dining table a special power.