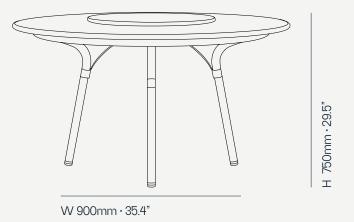

### Nero Round Dining Table 6 Seat

**NERO Round Dining Table** is the perfect solution to gather all the family and friends. The round design makes the conversations easier, and the best part is that there is always space for another one. With a marble top and metallic structure this outdoor dining table a special power.