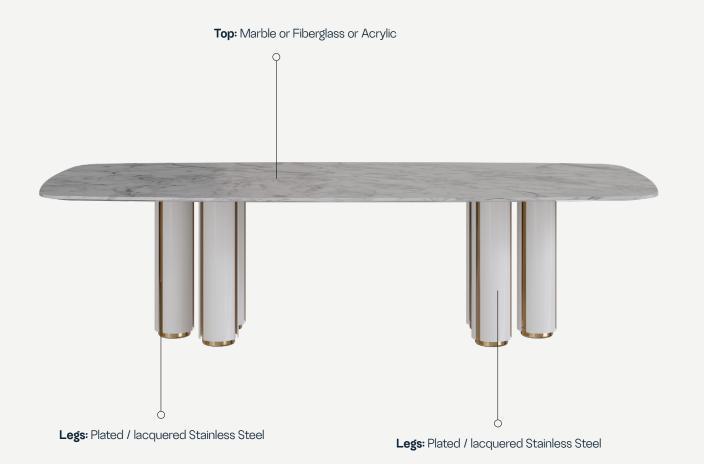

#### Moon Retangular Dining Table

The Moon dining table is a true statement piece that adds a touch of sophistication and refinement to any outdoor dining area. Its unique rounded shape and sleek design make it stand out, while the exquisite marble top evokes the beauty and magic of the Moon. The combination of high-quality materials, including the marble top and sturdy base, result in a durable and long-lasting piece of furniture that is sure to impress.

### MATERIALS AND COLOURS

An