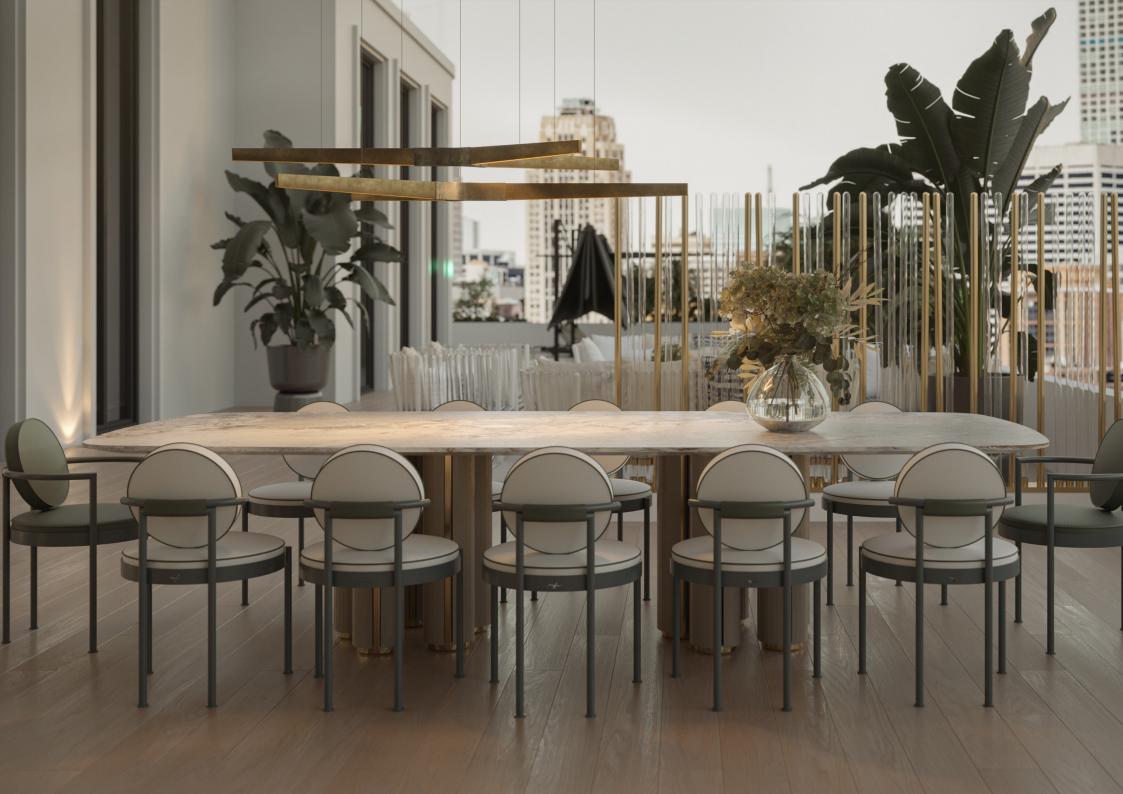

#### Moon Retangular Dining Table

The Moon dining table is a true statement piece that adds a touch of sophistication and refinement to any outdoor dining area. Its unique rounded shape and sleek design make it stand out, while the exquisite marble top evokes the beauty and magic of the Moon. The combination of high-quality materials, including the marble top and sturdy base, result in a durable and long-lasting piece of furniture that is sure to impress.