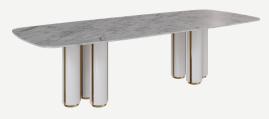

#### Moon Retangular Dining Table

The Moon dining table is a true statement piece that adds a touch of sophistication and refinement to any outdoor dining area. Its unique rounded shape and sleek design make it stand out, while the exquisite marble top evokes the beauty and magic of the Moon. The combination of high-quality materials, including the marble top and sturdy base, result in a durable and long-lasting piece of furniture that is sure to impress.