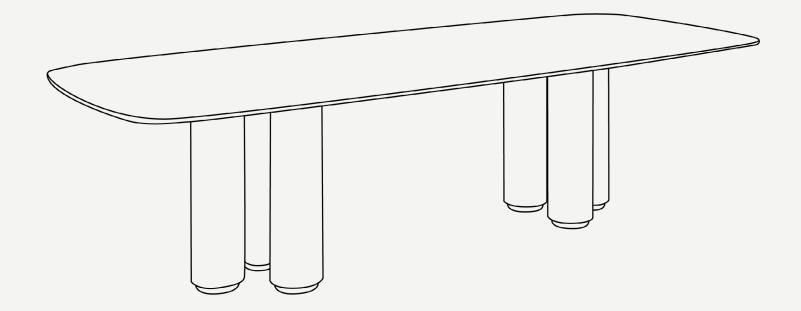

#### Moon Retangular Dining Table

The Moon dining table is a true statement piece that adds a touch of sophistication and refinement to any outdoor dining area. Its unique rounded shape and sleek design make it stand out, while the exquisite marble top evokes the beauty and magic of the Moon. The combination of high-quality materials, including the marble top and sturdy base, result in a durable and long-lasting piece of furniture that is sure to impress.

L 2900 mm · 114.2" W 1200 mm · 47.2"