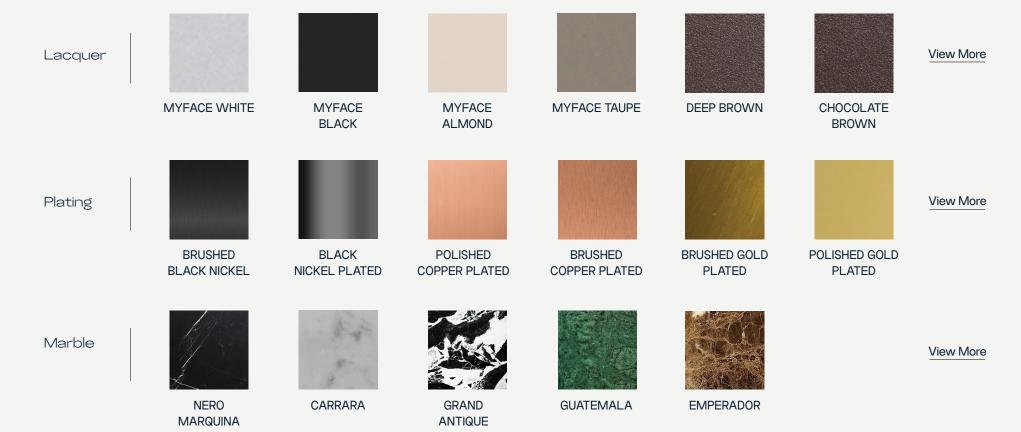

# MOON COLLECTION

## Moon Retangular Dining Table









AM

H 750 mm · 29.5

#### Moon Retangular Dining Table

The Moon dining table is a true statement piece that adds a touch of sophistication and refinement to any outdoor dining area. Its unique rounded shape and sleek design make it stand out, while the exquisite marble top evokes the beauty and magic of the Moon. The combination of high-quality materials, including the marble top and sturdy base, result in a durable and long-lasting piece of furniture that is sure to impress.



L 2900 mm · 114.2" W 1200 mm · 47.2"



#### Performance



WATER **PROOF** 



SUN **PROTECTION** 



LONG LIFE CYCLE



**UV AND FADING RESISTANT** 



**EASY** TO CLEAN

Included



### MATERIALS AND COLOURS



An