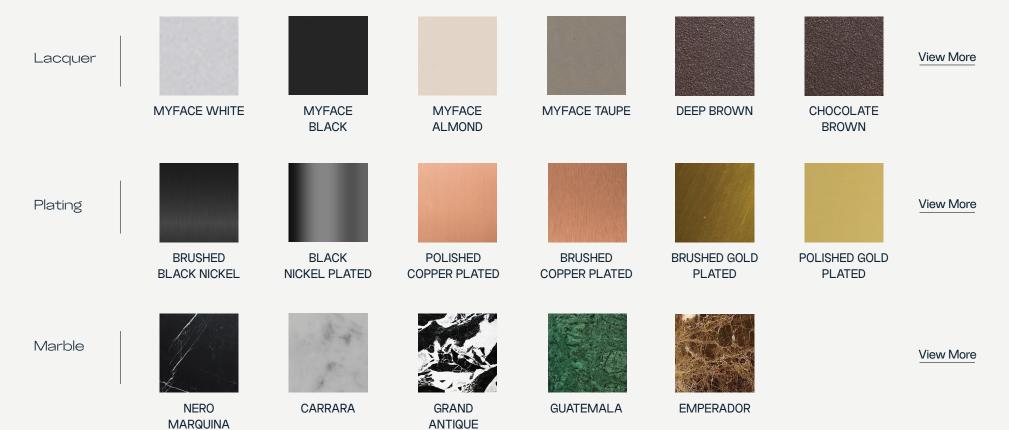

## MOON COLLECTION

## Moon Oval Dining Table











Legs: Plated / lacquered Stainless Steel

## Moon Oval Dining Table

The Moon dining table is a true statement piece that adds a touch of sophistication and refinement to any outdoor dining area. Its unique rounded shape and sleek design make it stand out, while the exquisite marble top evokes the beauty and magic of the Moon. The combination of high-quality materials, including the marble top and sturdy base, result in a durable and long-lasting piece of furniture that is sure to impress.





W 1100 mm · 43.3"

Performance



WATER PROOF



SUN PROTECTION



LONG LIFE UV AND FADING
CYCLE RESISTANT



EASY TO CLEAN

Included



750 mm · 29.5

PROTECTION COVER

## MATERIALS AND COLOURS



An