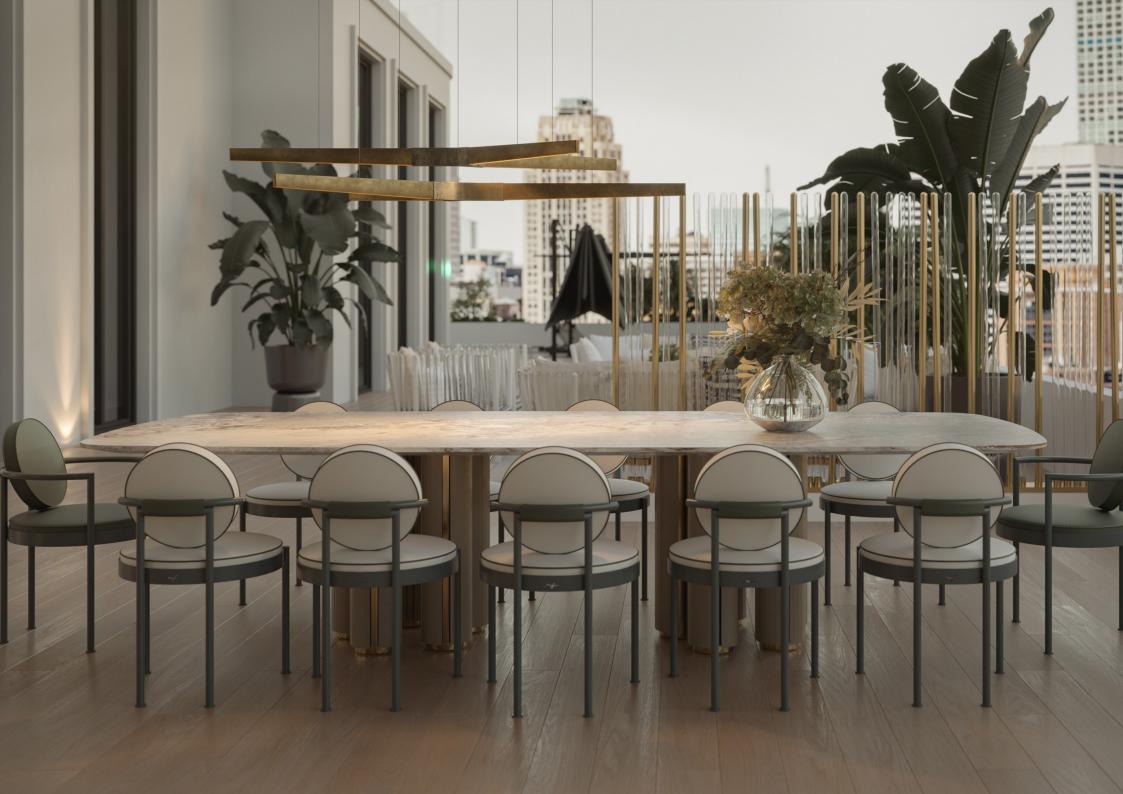

## Moon Oval Dining Table

Legs: Plated / lacquered Stainless Steel

## Moon Oval Dining Table

The Moon dining table is a true statement piece that adds a touch of sophistication and refinement to any outdoor dining area. Its unique rounded shape and sleek design make it stand out, while the exquisite marble top evokes the beauty and magic of the Moon. The combination of high-quality materials, including the marble top and sturdy base, result in a durable and long-lasting piece of furniture that is sure to impress.