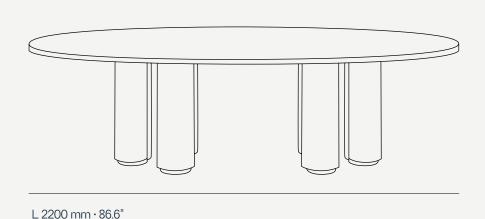

## Moon Oval Dining Table

Legs: Plated / lacquered Stainless Steel

## Moon Oval Dining Table

The Moon dining table is a true statement piece that adds a touch of sophistication and refinement to any outdoor dining area. Its unique rounded shape and sleek design make it stand out, while the exquisite marble top evokes the beauty and magic of the Moon. The combination of high-quality materials, including the marble top and sturdy base, result in a durable and long-lasting piece of furniture that is sure to impress.

W 1100 mm · 43.3"

Performance

WATER PROOF

SUN PROTECTION

LONG LIFE UV AND FADING
CYCLE RESISTANT

EASY TO CLEAN

Included

750 mm · 29.5