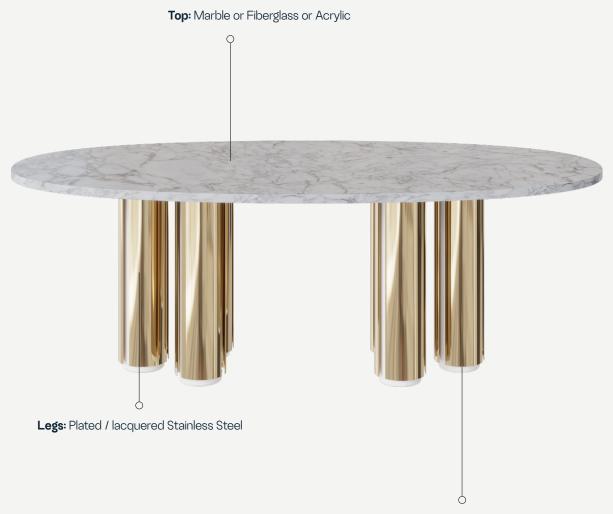

## Moon Oval Dining Table

Legs: Plated / lacquered Stainless Steel

## Moon Oval Dining Table

The Moon dining table is a true statement piece that adds a touch of sophistication and refinement to any outdoor dining area. Its unique rounded shape and sleek design make it stand out, while the exquisite marble top evokes the beauty and magic of the Moon. The combination of high-quality materials, including the marble top and sturdy base, result in a durable and long-lasting piece of furniture that is sure to impress.