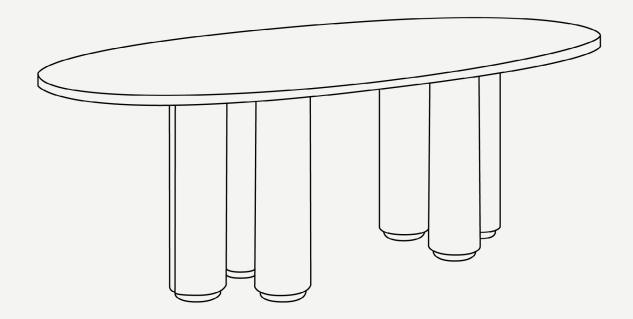

## Moon Oval Dining Table

Legs: Plated / lacquered Stainless Steel

## Moon Oval Dining Table

The Moon dining table is a true statement piece that adds a touch of sophistication and refinement to any outdoor dining area. Its unique rounded shape and sleek design make it stand out, while the exquisite marble top evokes the beauty and magic of the Moon. The combination of high-quality materials, including the marble top and sturdy base, result in a durable and long-lasting piece of furniture that is sure to impress.