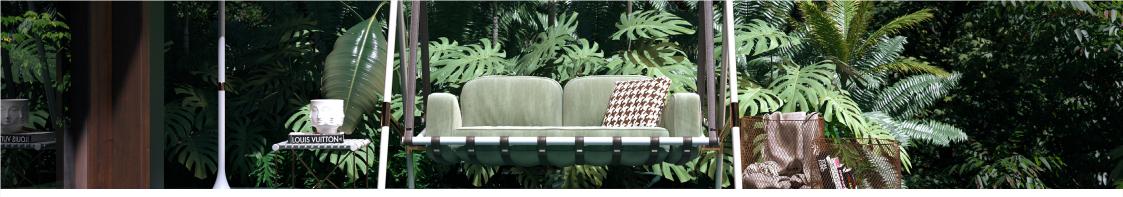

### FABLE COLLECTION Fable Hanging Sofa

Designed to be enjoyed in good company, the **Fable Hanging Sofa** has beautiful metallic details that can be customized. The bottom seat cushion is a breathable mesh that enhaces its longelife.

## FELLING INSPIRED?

MIX AND MATCH YOUR FAVORITE COLOURS AND

TEXTURES AND CREATE YOUR UNIQUE FABLE