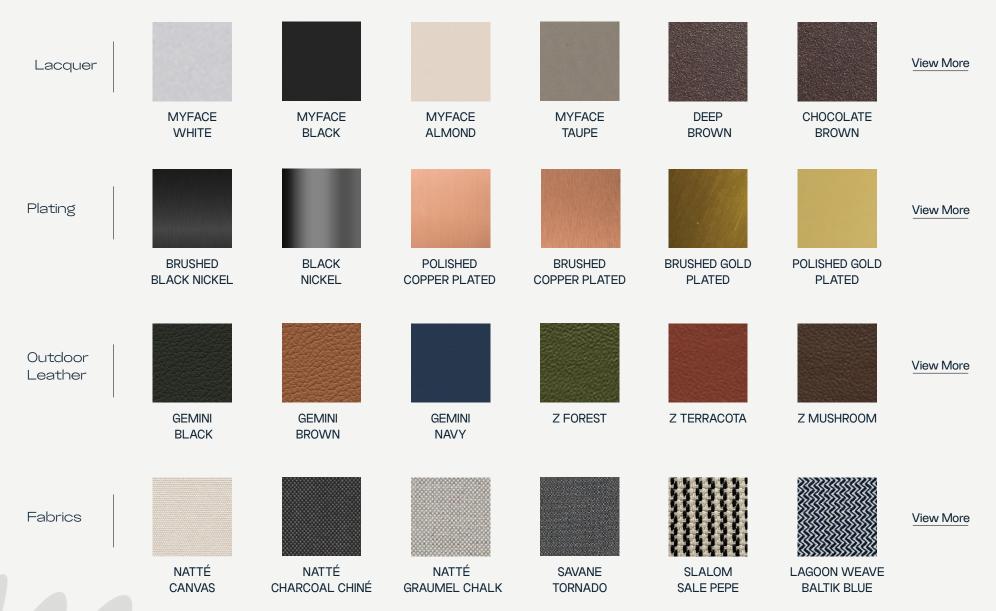

### MATERIALS AND COLOURS

#### HANGING SOFA.

Upholstery: Natté White Structure: Black Nickel Stainless Steel Metallic Details: Gold Plated Stainless Steel Straps: Gemini Black Upholstery: Gemini Brown Structure: Black Lacquer Stainless Steel Metallic Details: Polished Stainless Steel Straps: Gemini Wengue Upholstery: Deauve Black Structure: Black Lacquer Stainless Steel Metallic Details: Gold Plated Stainless Steel Straps: Gemini Black