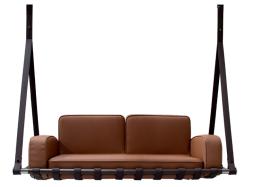

#### HANGING SOFA.

Upholstery: Natté White Structure: Black Nickel Stainless Steel Metallic Details: Gold Plated Stainless Steel Straps: Gemini Black Upholstery: Gemini Brown Structure: Black Lacquer Stainless Steel Metallic Details: Polished Stainless Steel Straps: Gemini Wengue Upholstery: Deauve Black Structure: Black Lacquer Stainless Steel Metallic Details: Gold Plated Stainless Steel Straps: Gemini Black