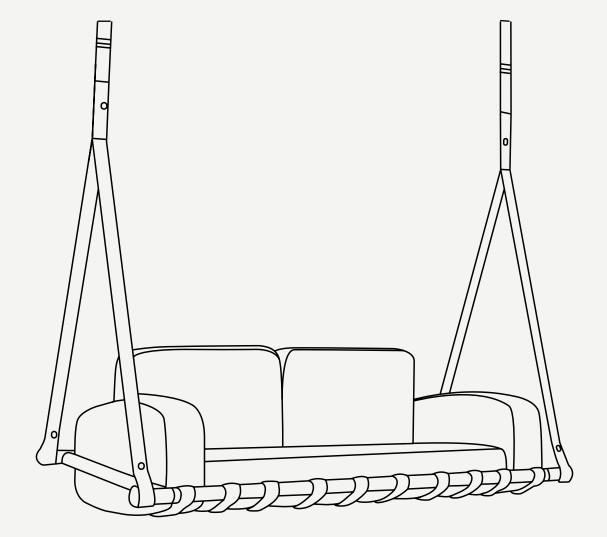

# FABLE COLLECTION Fable Hanging Sofa

Structure: Lacquer Stainless Steel

Metallic Details: Plated Stainless Steel

### FABLE COLLECTION Fable Hanging Sofa

Designed to be enjoyed in good company, the **Fable Hanging Sofa** has beautiful metallic details that can be customized. The bottom seat cushion is a breathable mesh that enhaces its longelife.