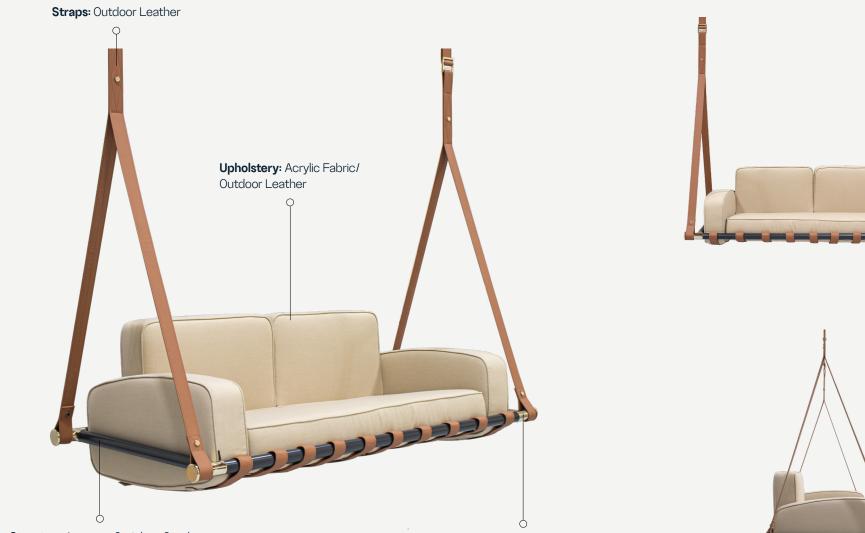

# FABLE COLLECTION Fable Hanging Sofa

Structure: Lacquer Stainless Steel

Metallic Details: Plated Stainless Steel

### FABLE COLLECTION Fable Hanging Sofa

Designed to be enjoyed in good company, the **Fable Hanging Sofa** has beautiful metallic details that can be customized. The bottom seat cushion is a breathable mesh that enhaces its longelife.