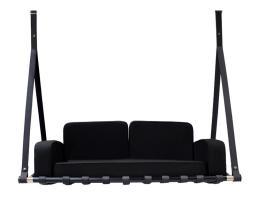

# FABLE COLLECTION Fable Hanging Sofa

Structure: Lacquer Stainless Steel

Metallic Details: Plated Stainless Steel

### FABLE COLLECTION Fable Hanging Sofa

Designed to be enjoyed in good company, the **Fable Hanging Sofa** has beautiful metallic details that can be customized. The bottom seat cushion is a breathable mesh that enhaces its longelife.

L 1780mm · 70 "

weight supported 266Kg

H 2000mm to 3000

W 820mm · 32.3"