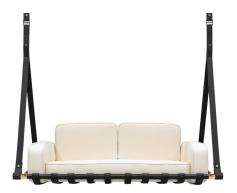

#### HANGING SOFA.

Upholstery: Natté White Structure: Black Nickel Stainless Steel Metallic Details: Gold Plated Stainless Steel Straps: Gemini Black Upholstery: Gemini Brown Structure: Black Lacquer Stainless Steel Metallic Details: Polished Stainless Steel Straps: Gemini Wengue Upholstery: Deauve Black Structure: Black Lacquer Stainless Steel Metallic Details: Gold Plated Stainless Steel Straps: Gemini Black