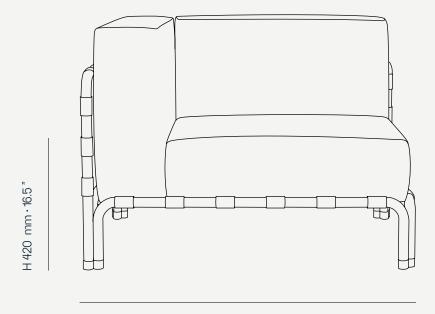

PROTECTION COVER

L 1000mm · 41.3 "

W 800mm · 31.5 "

W 792 mm · 31.2 "

Am

L 984 mm · 38.7 "

W 784 mm · 31 "