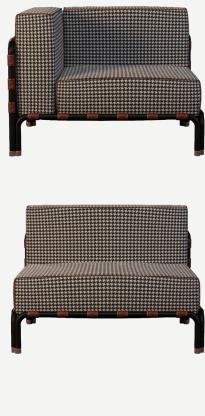

## Hound Modular Sofa

The Hound modular sofa combines classic elegance and durability to take your outdoor space to new levels of design and comfort. Developed using high-quality materials, it is designed to withstand all outdoor conditions without compromising its timeless charm. The structure provides stability and support, and the upholstery in houndstooth fabric in shades of black and white evokes sophistication.