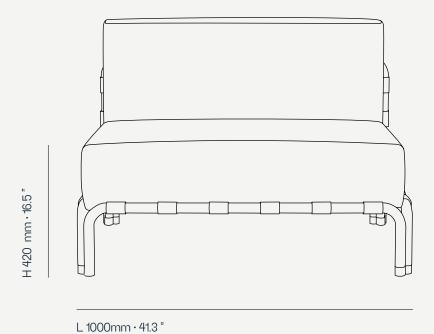

PROTECTION COVER

L 1000mm · 41.3 "

W 800mm · 31.5 "

W 792 mm · 31.2 "

Am

L 984 mm · 38.7 "

W 784 mm · 31 "