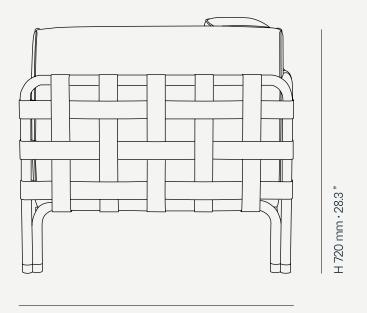

## Hound Modular Sofa

The Hound modular sofa combines classic elegance and durability to take your outdoor space to new levels of design and comfort. Developed using high-quality materials, it is designed to withstand all outdoor conditions without compromising its timeless charm. The structure provides stability and support, and the upholstery in houndstooth fabric in shades of black and white evokes sophistication.