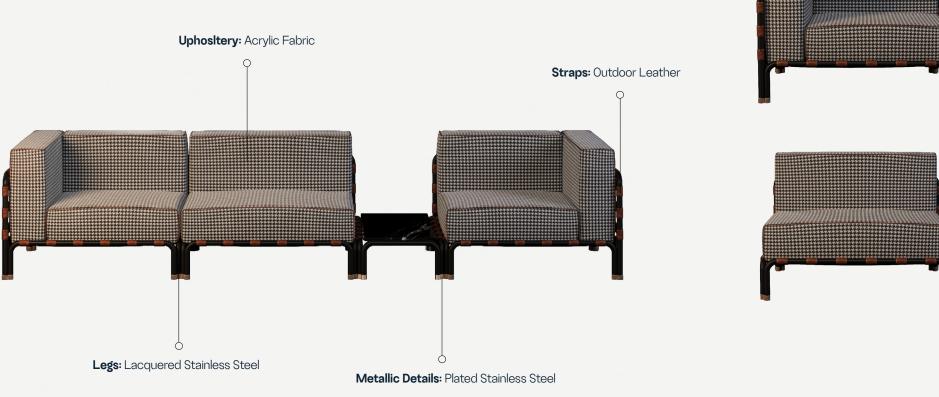

## Hound Modular Sofa

The Hound modular sofa combines classic elegance and durability to take your outdoor space to new levels of design and comfort. Developed using high-quality materials, it is designed to withstand all outdoor conditions without compromising its timeless charm. The structure provides stability and support, and the upholstery in houndstooth fabric in shades of black and white evokes sophistication.

## MATERIALS AND COLOURS

M