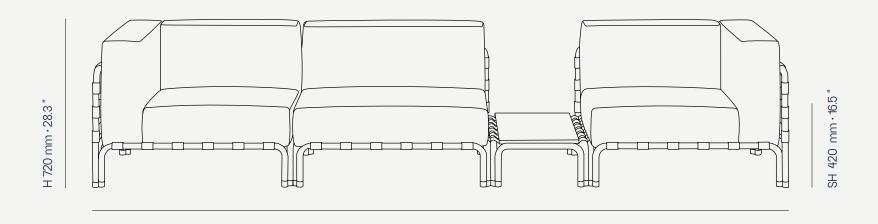

## Hound Modular Sofa

The Hound modular sofa combines classic elegance and durability to take your outdoor space to new levels of design and comfort. Developed using high-quality materials, it is designed to withstand all outdoor conditions without compromising its timeless charm. The structure provides stability and support, and the upholstery in houndstooth fabric in shades of black and white evokes sophistication.

Performance

W 3484 mm · 101.6"

WATER PROOF

SUN PROTECTION

LONG LIFE UV AI
CYCLE RE

UV AND FADING
RESISTANT T

EASY TO CLEAN

Included