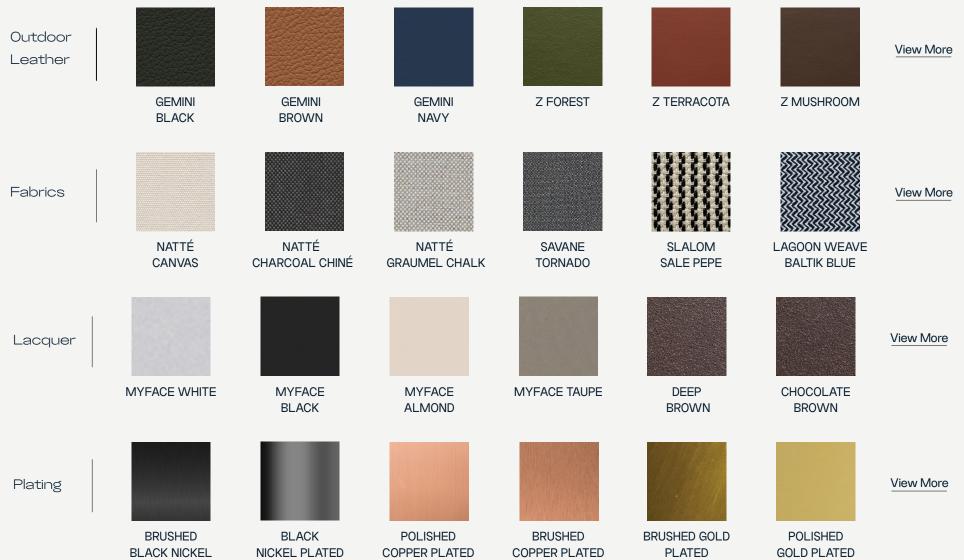

## HOUND COLLECTION

## Hound Modular Sofa











## Hound Modular Sofa

The Hound modular sofa combines classic elegance and durability to take your outdoor space to new levels of design and comfort. Developed using high-quality materials, it is designed to withstand all outdoor conditions without compromising its timeless charm. The structure provides stability and support, and the upholstery in houndstooth fabric in shades of black and white evokes sophistication.



Performance



W 3484 mm · 101.6"

WATER PROOF



SUN PROTECTION



LONG LIFE UV AI
CYCLE RE



UV AND FADING
RESISTANT T



EASY TO CLEAN

Included



PROTECTION COVER



L 1000mm · 41.3 "



W 800mm · 31.5 "







W 792 mm · 31.2 "

Am



L 984 mm · 38.7 "



W 784 mm · 31 "



## MATERIALS AND COLOURS



M