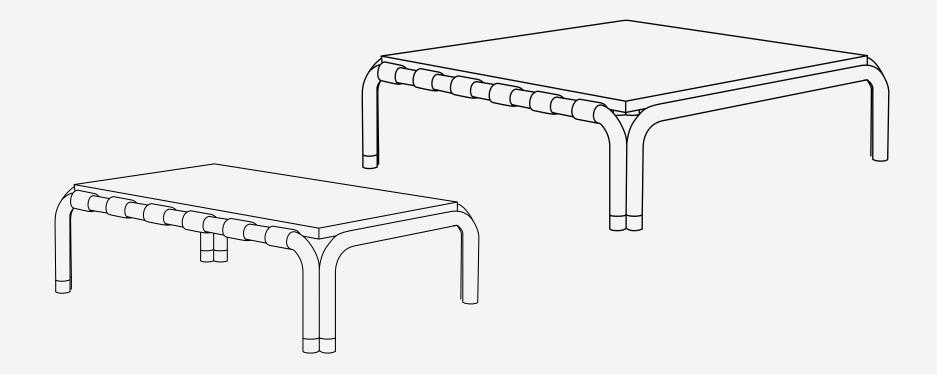

## HOUND COLLECTION Hound Coffee Table

The Hound table is a complementary piece in the collection that emphasizes the elegance and charm of the collection. The table top is made of high quality marble, known for its resistance and natural beauty, and the base is made of metal tubes with metal details that give it elegance. In addition to their aesthetic beauty, these tables are very versatile, working as a complement to a patterned sofa or as a decorative piece for any space.

W 484 mm · 19.1 "

L 784 mm · 30.1 "

The Hound table is a complementary piece in the collection that emphasizes the elegance and charm of the collection. The table top is made of high quality marble, known for its resistance and natural beauty, and the base is made of metal tubes with metal details that give it elegance. In addition to their aesthetic beauty, these tables are very versatile, working as a complement to a patterned sofa or as a decorative piece for any space.