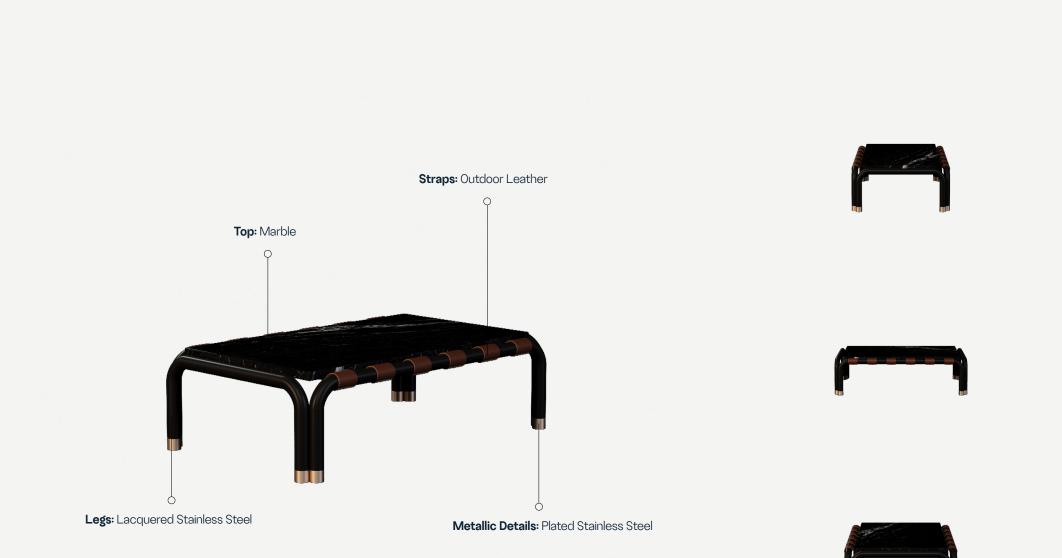

## HOUND COLLECTION Hound Coffee Table

The Hound table is a complementary piece in the collection that emphasizes the elegance and charm of the collection. The table top is made of high quality marble, known for its resistance and natural beauty, and the base is made of metal tubes with metal details that give it elegance. In addition to their aesthetic beauty, these tables are very versatile, working as a complement to a patterned sofa or as a decorative piece for any space.

W 484 mm · 19.1 "

L 784 mm · 30.1 "

The Hound table is a complementary piece in the collection that emphasizes the elegance and charm of the collection. The table top is made of high quality marble, known for its resistance and natural beauty, and the base is made of metal tubes with metal details that give it elegance. In addition to their aesthetic beauty, these tables are very versatile, working as a complement to a patterned sofa or as a decorative piece for any space.