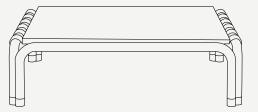

W 784 mm · 30.1 "

L 784 mm • 30.1 "

MATERIALS AND COLOURS Outdoor View More Leather GEMINI Z FOREST GEMINI GEMINI Z TERRACOTA Z MUSHROOM BLACK NAVY BROWN Marble View More NERO CARRARA GRAND GUATEMALA EMPERADOR ANTIQUE MARQUINA View More Lacquer MYFACE MYFACE CHOCOLATE MYFACE WHITE MYFACE TAUPE DEEP BLACK ALMOND BROWN BROWN View More Plating POLISHED BRUSHED GOLD POLISHED BRUSHED BLACK BRUSHED **BLACK NICKEL** NICKEL PLATED COPPER PLATED COPPER PLATED PLATED GOLD PLATED