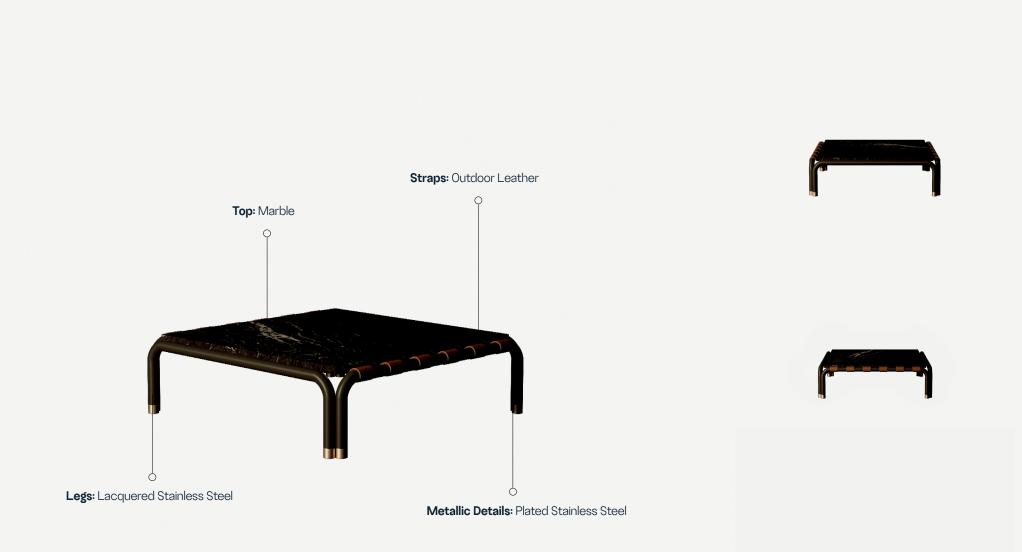

## HOUND COLLECTION Hound Coffee Table

The Hound table is a complementary piece in the collection that emphasizes the elegance and charm of the collection. The table top is made of high quality marble, known for its resistance and natural beauty, and the base is made of metal tubes with metal details that give it elegance. In addition to their aesthetic beauty, these tables are very versatile, working as a complement to a patterned sofa or as a decorative piece for any space.

W 484 mm · 19.1 "

L 784 mm · 30.1 "

The Hound table is a complementary piece in the collection that emphasizes the elegance and charm of the collection. The table top is made of high quality marble, known for its resistance and natural beauty, and the base is made of metal tubes with metal details that give it elegance. In addition to their aesthetic beauty, these tables are very versatile, working as a complement to a patterned sofa or as a decorative piece for any space.