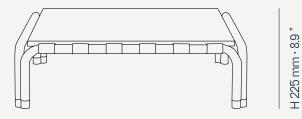

W 784 mm · 30.1 "

L 784 mm • 30.1 "

MATERIALS AND COLOURS Outdoor View More Leather GEMINI Z FOREST GEMINI GEMINI Z TERRACOTA Z MUSHROOM BLACK NAVY BROWN Marble View More NERO CARRARA GRAND GUATEMALA EMPERADOR ANTIQUE MARQUINA View More Lacquer MYFACE MYFACE CHOCOLATE MYFACE WHITE MYFACE TAUPE DEEP BLACK ALMOND BROWN BROWN View More Plating POLISHED BRUSHED GOLD POLISHED BRUSHED BLACK BRUSHED **BLACK NICKEL** NICKEL PLATED COPPER PLATED COPPER PLATED PLATED GOLD PLATED