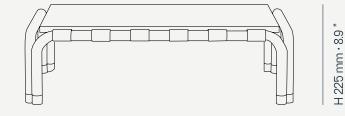

W 484 mm · 19.1 "

L 784 mm · 30.1 "

The Hound table is a complementary piece in the collection that emphasizes the elegance and charm of the collection. The table top is made of high quality marble, known for its resistance and natural beauty, and the base is made of metal tubes with metal details that give it elegance. In addition to their aesthetic beauty, these tables are very versatile, working as a complement to a patterned sofa or as a decorative piece for any space.