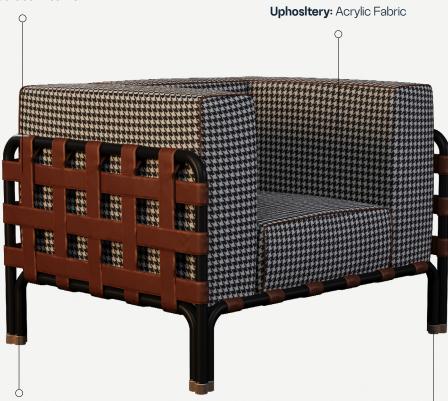

## HOUND COLLECTION Hound Armchair

Metallic Details: Plated Stainless Steel

## Hound Armchair

The Hound chair combines classic elegance and durability to take your outdoor space to new heights of design and comfort. Developed using high-quality materials, it is designed to withstand all outdoor conditions without compromising its timeless charm. The structure provides stability and support, and the upholstery in black and white houndstooth fabric invokes sophistication.

## MATERIALS AND COLOURS

M