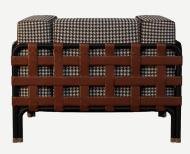

## HOUND COLLECTION Hound Armchair

Metallic Details: Plated Stainless Steel

## Hound Armchair

The Hound chair combines classic elegance and durability to take your outdoor space to new heights of design and comfort. Developed using high-quality materials, it is designed to withstand all outdoor conditions without compromising its timeless charm. The structure provides stability and support, and the upholstery in black and white houndstooth fabric invokes sophistication.