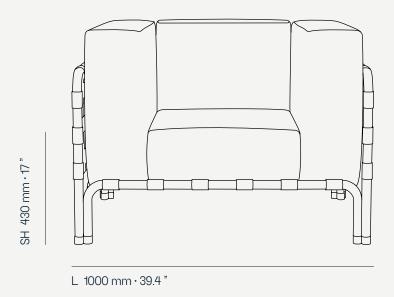

W 800 mm · 31.5"

Performance

WATER PROOF

SUN PROTECTION

LONG LIFE UV AND FADING CYCLE RESISTANT

EASY TO CLEAN

Included

H 730 mm · 28.7 "