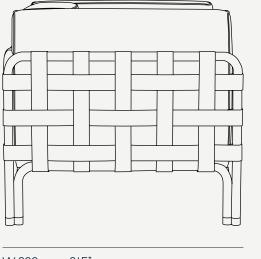

## Hound Armchair

The Hound chair combines classic elegance and durability to take your outdoor space to new heights of design and comfort. Developed using high-quality materials, it is designed to withstand all outdoor conditions without compromising its timeless charm. The structure provides stability and support, and the upholstery in black and white houndstooth fabric invokes sophistication.