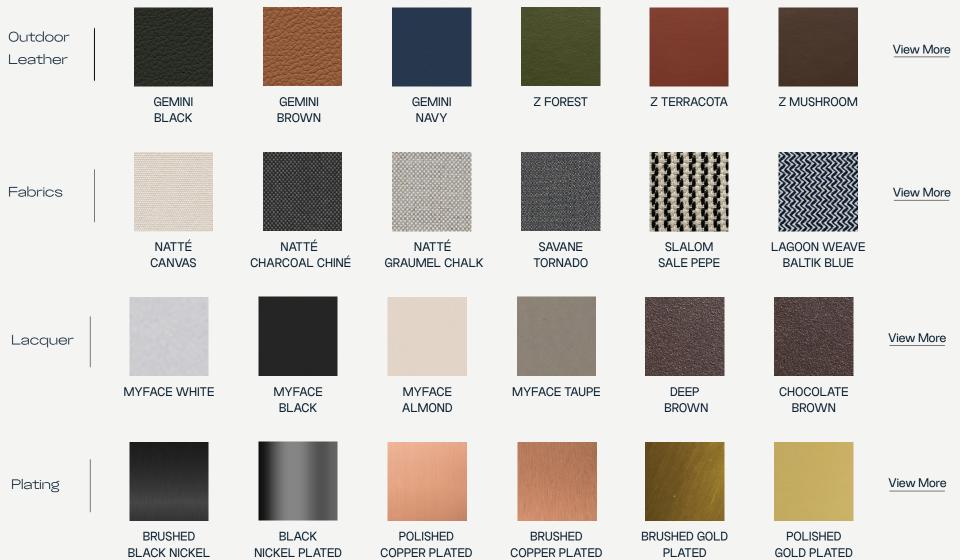

## HOUND COLLECTION Hound Armchair











Metallic Details: Plated Stainless Steel









## Hound Armchair

The Hound chair combines classic elegance and durability to take your outdoor space to new heights of design and comfort. Developed using high-quality materials, it is designed to withstand all outdoor conditions without compromising its timeless charm. The structure provides stability and support, and the upholstery in black and white houndstooth fabric invokes sophistication.





W 800 mm · 31.5"

Performance



WATER PROOF



SUN PROTECTION



LONG LIFE UV AND FADING CYCLE RESISTANT



EASY TO CLEAN

Included



H 730 mm · 28.7 "

PROTECTION COVER

## MATERIALS AND COLOURS



M