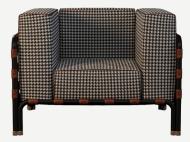

## Hound Armchair

The Hound chair combines classic elegance and durability to take your outdoor space to new heights of design and comfort. Developed using high-quality materials, it is designed to withstand all outdoor conditions without compromising its timeless charm. The structure provides stability and support, and the upholstery in black and white houndstooth fabric invokes sophistication.