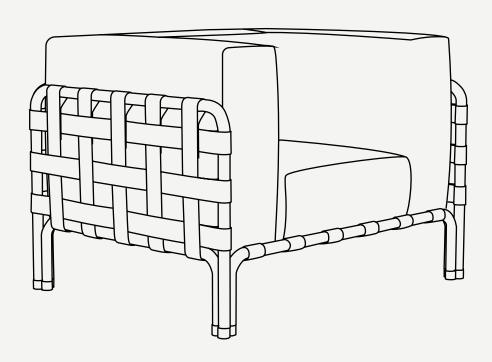

## Hound Armchair

The Hound chair combines classic elegance and durability to take your outdoor space to new heights of design and comfort. Developed using high-quality materials, it is designed to withstand all outdoor conditions without compromising its timeless charm. The structure provides stability and support, and the upholstery in black and white houndstooth fabric invokes sophistication.