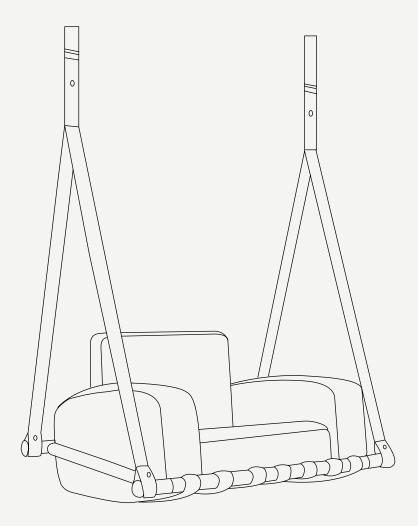

## FABLE COLLECTION Fable Hanging Armchair

CREATED FOR YOU TO ENJOY OUTDOOR LIVING WITHOUT DAILY CONCERNS

Metallic Details: Plated Stainless Steel

Suspended by highly resistant leather straps and structured by beautiful metallic details, this beautiful **Hanging Armchair** is the promise of both sophistication and coziness to any outdoor area. The bottom seat cushion is a breathable mesh that enhaces its longelife.

weight supported 133Kg

L 1100 mm · 43.3 "

W 820 mm • 32.3"