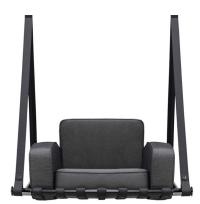

## FABLE COLLECTION Fable Hanging Armchair

CREATED FOR YOU TO ENJOY OUTDOOR LIVING WITHOUT DAILY CONCERNS

Metallic Details: Plated Stainless Steel

Suspended by highly resistant leather straps and structured by beautiful metallic details, this beautiful **Hanging Armchair** is the promise of both sophistication and coziness to any outdoor area. The bottom seat cushion is a breathable mesh that enhaces its longelife.

weight supported 133Kg

L 1100 mm · 43.3 "

W 820 mm • 32.3"