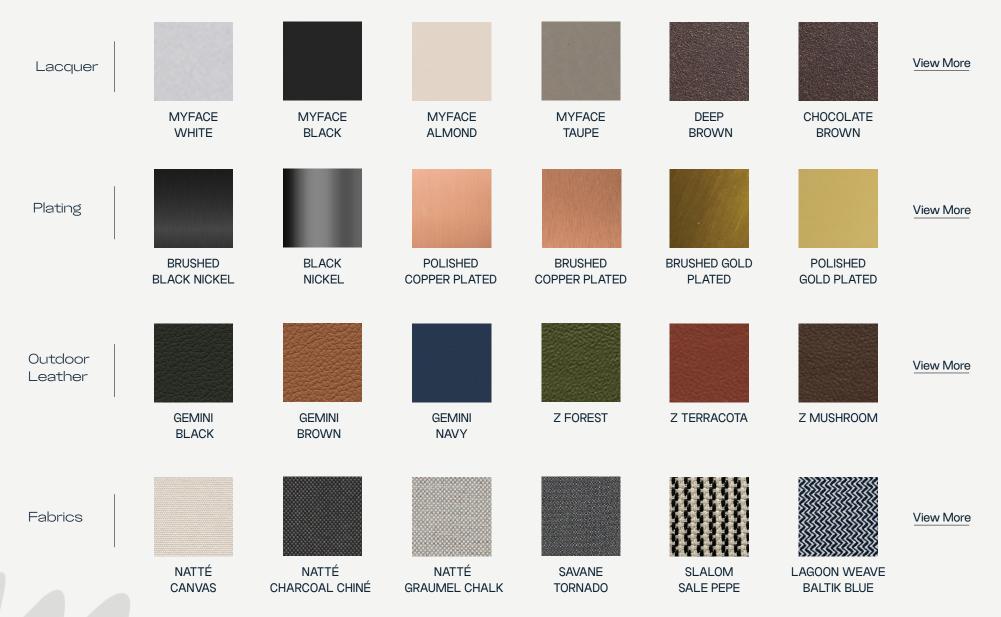

## MATERIALS AND COLOURS

## FEELING INSPIRED?

MIX AND MATCH YOUR FAVORITE COLOURS AND TEXTURES AND CREATE YOUR UNIQUE **FABLE** HANGING ARMCHAIR.

Upholstery: Natté Charcoal Chiné Structure: Black Nickel Stainless Steel Metallic Details: Black Nickel Plated Stainless Steel Straps: Gemini Black Upholstery: Natté Canvas Structure: White Lacquer Stainless Steel Metallic Details: Polished Stainless Steel Straps: Gemini Brown Upholstery: Deauve Black Structure: Black Lacquer Stainless Steel Metallic Details: Copper Brushed Plated Stainless Steel Straps: Gemini Wengue