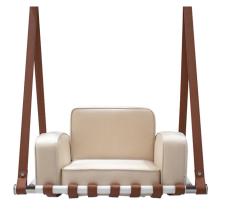

## FABLE COLLECTION Fable Hanging Armchair

CREATED FOR YOU TO ENJOY OUTDOOR LIVING WITHOUT DAILY CONCERNS

Metallic Details: Plated Stainless Steel

Suspended by highly resistant leather straps and structured by beautiful metallic details, this beautiful **Hanging Armchair** is the promise of both sophistication and coziness to any outdoor area. The bottom seat cushion is a breathable mesh that enhaces its longelife.

weight supported 133Kg

L 1100 mm · 43.3 "

W 820 mm • 32.3"