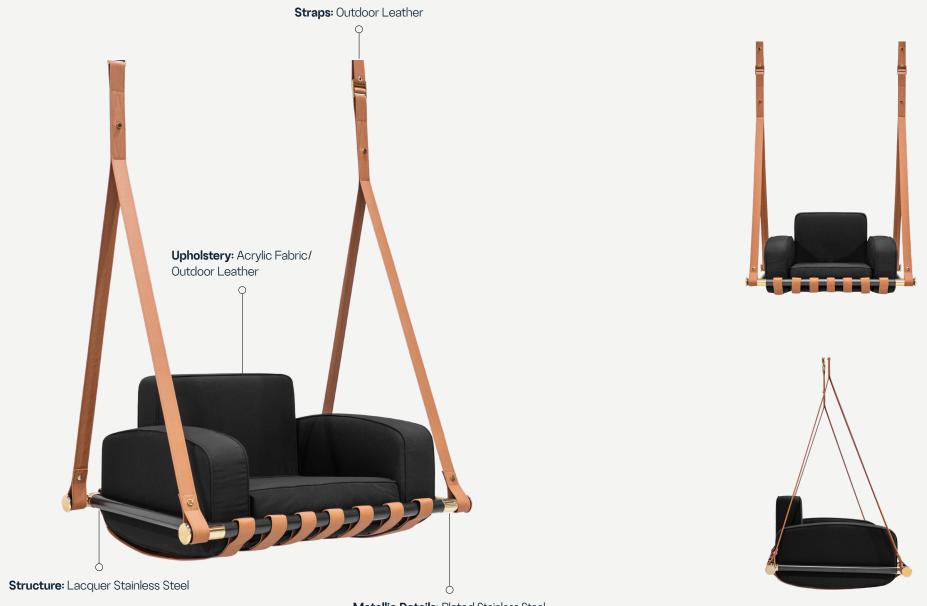

## FABLE COLLECTION Fable Hanging Armchair

CREATED FOR YOU TO ENJOY OUTDOOR LIVING WITHOUT DAILY CONCERNS

Metallic Details: Plated Stainless Steel

Suspended by highly resistant leather straps and structured by beautiful metallic details, this beautiful **Hanging Armchair** is the promise of both sophistication and coziness to any outdoor area. The bottom seat cushion is a breathable mesh that enhaces its longelife.

## MATERIALS AND COLOURS

## FEELING INSPIRED?

MIX AND MATCH YOUR FAVORITE COLOURS AND TEXTURES AND CREATE YOUR UNIQUE **FABLE** HANGING ARMCHAIR.

Upholstery: Natté Charcoal Chiné Structure: Black Nickel Stainless Steel Metallic Details: Black Nickel Plated Stainless Steel Straps: Gemini Black Upholstery: Natté Canvas Structure: White Lacquer Stainless Steel Metallic Details: Polished Stainless Steel Straps: Gemini Brown Upholstery: Deauve Black Structure: Black Lacquer Stainless Steel Metallic Details: Copper Brushed Plated Stainless Steel Straps: Gemini Wengue