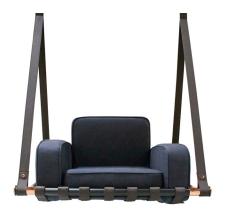

## FEELING INSPIRED?

MIX AND MATCH YOUR FAVORITE COLOURS AND TEXTURES AND CREATE YOUR UNIQUE **FABLE** HANGING ARMCHAIR.

Upholstery: Natté Charcoal Chiné Structure: Black Nickel Stainless Steel Metallic Details: Black Nickel Plated Stainless Steel Straps: Gemini Black Upholstery: Natté Canvas Structure: White Lacquer Stainless Steel Metallic Details: Polished Stainless Steel Straps: Gemini Brown Upholstery: Deauve Black Structure: Black Lacquer Stainless Steel Metallic Details: Copper Brushed Plated Stainless Steel Straps: Gemini Wengue