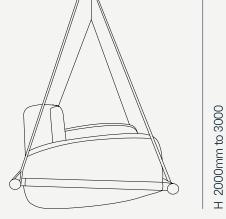

## FABLE COLLECTION Fable Hanging Armchair

CREATED FOR YOU TO ENJOY OUTDOOR LIVING WITHOUT DAILY CONCERNS

Metallic Details: Plated Stainless Steel

Suspended by highly resistant leather straps and structured by beautiful metallic details, this beautiful **Hanging Armchair** is the promise of both sophistication and coziness to any outdoor area. The bottom seat cushion is a breathable mesh that enhaces its longelife.

weight supported 133Kg

L 1100 mm · 43.3 "

W 820 mm • 32.3"