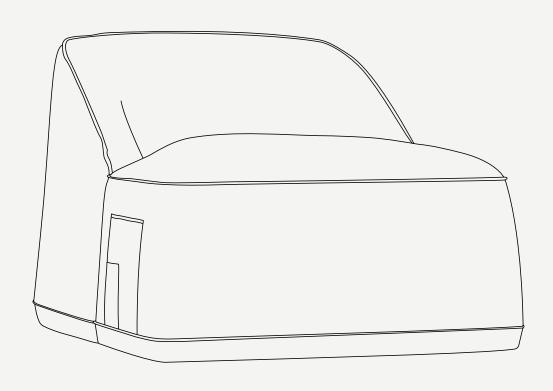

## Flow Lounge Chair

Its resistant base supports a cloud of comfort, and you can find a wide variety of different colors. The piece has a zipper that allows removing the fabric for washing, increasing the product's life cycle. The sofa comes with a protection cover that completely closes the piece protecting it.