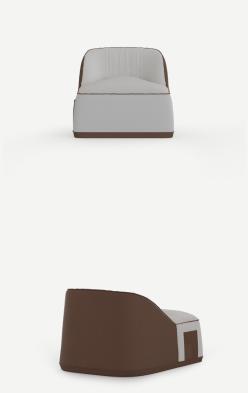

## Flow Lounge Chair

Its resistant base supports a cloud of comfort, and you can find a wide variety of different colors. The piece has a zipper that allows removing the fabric for washing, increasing the product's life cycle. The sofa comes with a protection cover that completely closes the piece protecting it.