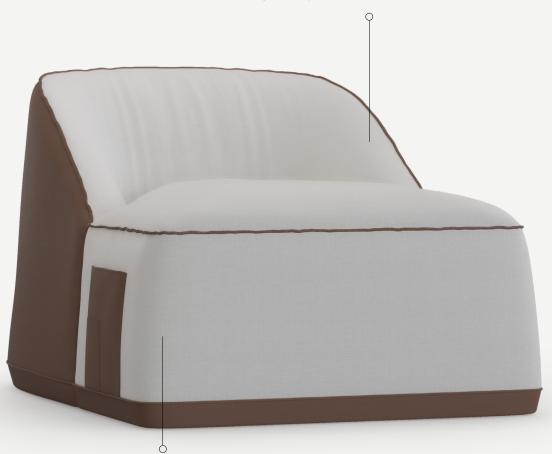

## Flow Lounge Chair

Its resistant base supports a cloud of comfort, and you can find a wide variety of different colors. The piece has a zipper that allows removing the fabric for washing, increasing the product's life cycle. The sofa comes with a protection cover that completely closes the piece protecting it.

Performance

WATER PROOF

SUN PROTECTION

LONG LIFE UV AND FADING CYCLE RESISTANT

EASY TO CLEAN

Included