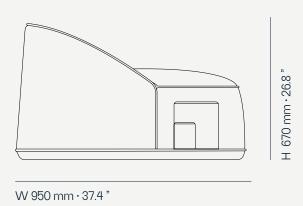

## Flow Lounge Chair

Its resistant base supports a cloud of comfort, and you can find a wide variety of different colors. The piece has a zipper that allows removing the fabric for washing, increasing the product's life cycle. The sofa comes with a protection cover that completely closes the piece protecting it.