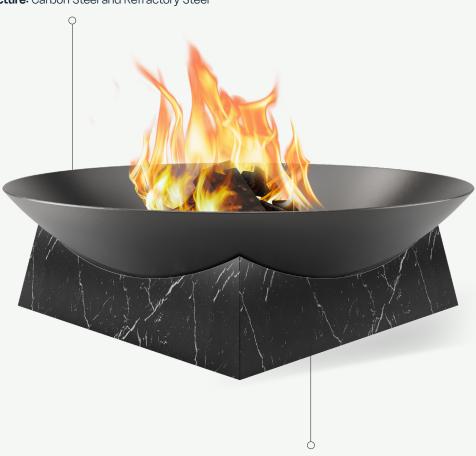

## Flama Fire Pit

Metallic Structure: Carbon Steel and Refractory Steel

#### Flama Fire Pit

Some see fire as a source of strength and power. Others even see it as a form of art. It represents intensity, warmth and passion – everything we treasure in our daily moments. That was the main inspiration for **Flama**, an outdoor fire pit designed carbon steel, refractory steelx and marble.