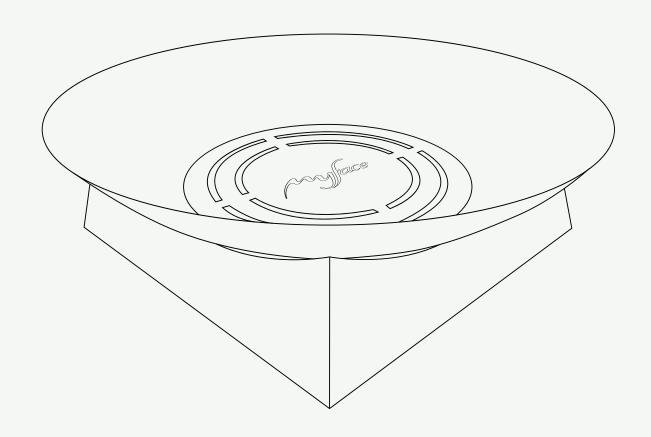

#### Flama Fire Pit

Some see fire as a source of strength and power. Others even see it as a form of art. It represents intensity, warmth and passion – everything we treasure in our daily moments. That was the main inspiration for **Flama**, an outdoor fire pit designed carbon steel, refractory steelx and marble.

### MATERIALS AND COLOURS

Carbon Steel

BLACK

MYFACE

View More

Marble

View More

NERO MARQUINA CARRARA