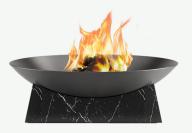

#### Flama Fire Pit

Some see fire as a source of strength and power. Others even see it as a form of art. It represents intensity, warmth and passion – everything we treasure in our daily moments. That was the main inspiration for **Flama**, an outdoor fire pit designed carbon steel, refractory steelx and marble.

### MATERIALS AND COLOURS

Carbon Steel

BLACK

MYFACE

View More

Marble

View More

NERO MARQUINA CARRARA