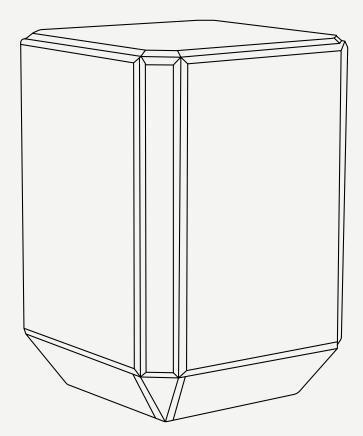

## EVEN COLLECTION Even Side Table

Plate Top: Lacquered Fiberglass/ Marble

The **Even side table** stands out due to its uniform and robust design, with faceted corners that conceide it a elegant touch. The design of this center table was conceived to allow its versatility when choosing its materials, that can go from marble to lacquered fiberglass, or the perfect combination of both! Its regular shapes allied to high-quality materials are the promise of balance in any outdoor space.