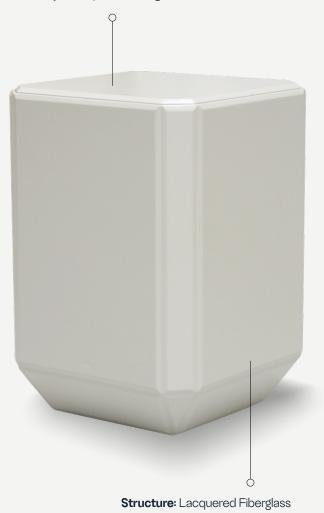

## EVEN COLLECTION Even Side Table

Plate Top: Lacquered Fiberglass/ Marble

The **Even side table** stands out due to its uniform and robust design, with faceted corners that conceide it a elegant touch. The design of this center table was conceived to allow its versatility when choosing its materials, that can go from marble to lacquered fiberglass, or the perfect combination of both! Its regular shapes allied to high-quality materials are the promise of balance in any outdoor space.