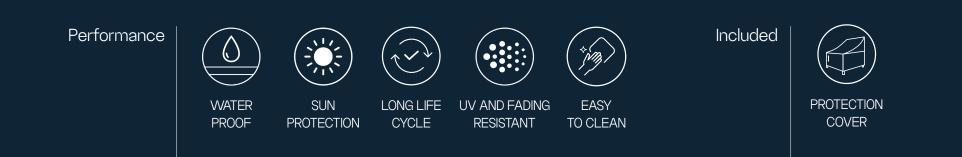

## EVEN COLLECTION Even Side Table





Plate Top: Lacquered Fiberglass/ Marble





The **Even side table** stands out due to its uniform and robust design, with faceted corners that conceide it a elegant touch. The design of this center table was conceived to allow its versatility when choosing its materials, that can go from marble to lacquered fiberglass, or the perfect combination of both! Its regular shapes allied to high-quality materials are the promise of balance in any outdoor space.



L 450 mm • 17.7 "

W 450 mm • 17.7 "

H 660 mm ·25.9 "



## MATERIALS AND COLOURS View More Lacquer MYFACE WHITE MYFACE MYFACE MYFACE TAUPE DEEP BROWN CHOCOLATE BLACK ALMOND BROWN Marble View More GRAND NERO CARRARA GUATEMALA EMPERADOR

ANTIQUE

M

MARQUINA