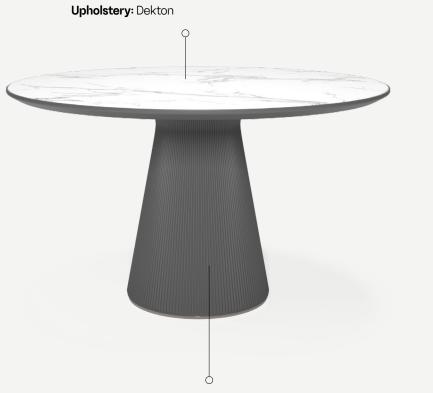

## Eleanor Round Dining Table

The **Eleanor dining table** is a piece of furniture that takes functionality and simplicity of design as its starting point. In addition to its feminine curves and the wavy texture of the legs, the gold details on the legs and the choice of stones for the top give it elegance and sophistication. Its round shape allows gatherings at the table to be enjoyed with greater intimacy and comfort.

## MATERIALS AND COLOURS

M