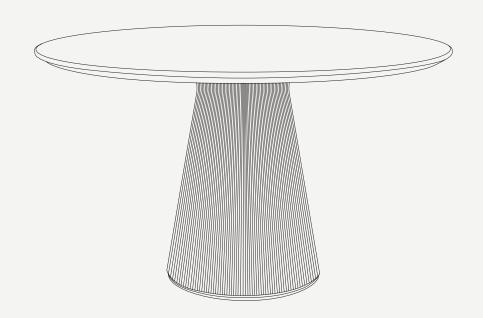

## Eleanor Round Dining Table

The **Eleanor dining table** is a piece of furniture that takes functionality and simplicity of design as its starting point. In addition to its feminine curves and the wavy texture of the legs, the gold details on the legs and the choice of stones for the top give it elegance and sophistication. Its round shape allows gatherings at the table to be enjoyed with greater intimacy and comfort.

W 1250 mm · 49.2"

735 mm · 29" I

Performance

WATER **PROOF** 

SUN **PROTECTION** 

LONG LIFE CYCLE

**UV AND FADING RESISTANT** 

**EASY** TO CLEAN