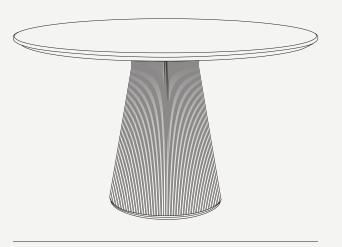

## Eleanor Round Dining Table

The **Eleanor dining table** is a piece of furniture that takes functionality and simplicity of design as its starting point. In addition to its feminine curves and the wavy texture of the legs, the gold details on the legs and the choice of stones for the top give it elegance and sophistication. Its round shape allows gatherings at the table to be enjoyed with greater intimacy and comfort.

W 1250 mm · 49.2"

735 mm · 29" I

Performance

WATER **PROOF** 

SUN **PROTECTION** 

LONG LIFE CYCLE

**UV AND FADING RESISTANT** 

**EASY** TO CLEAN