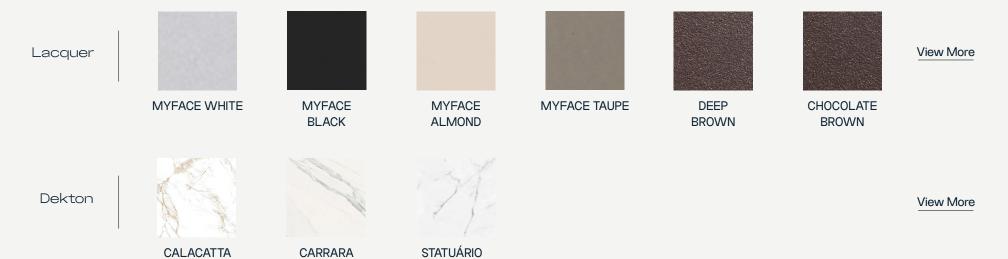

## **ELEANOR COLLECTION**

## Eleanor Round Dining Table









**Structure:** Lacquer Fiberglass



## Eleanor Round Dining Table

The **Eleanor dining table** is a piece of furniture that takes functionality and simplicity of design as its starting point. In addition to its feminine curves and the wavy texture of the legs, the gold details on the legs and the choice of stones for the top give it elegance and sophistication. Its round shape allows gatherings at the table to be enjoyed with greater intimacy and comfort.



W 1250 mm · 49.2"

735 mm · 29" I

Performance



WATER **PROOF** 



SUN **PROTECTION** 



LONG LIFE CYCLE



**UV AND FADING RESISTANT** 



**EASY** TO CLEAN

Included



**COVER** 

## MATERIALS AND COLOURS



M