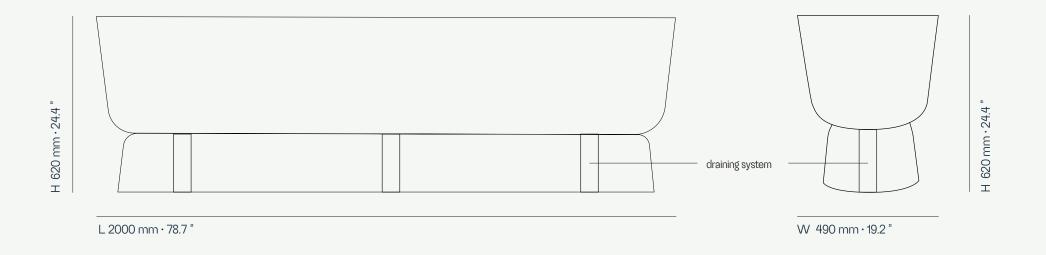

## Eden Planter F

This stunning planter is perfect for displaying your favorite plants, and is sure to add a touch of elegance to any space.

Eden Planter is designed to be both durable and stylish. The planter features a sleek and contemporary design, with a unique geometric shape that adds a touch of sophistication to any decor. The Eden Planter is available in a range of colors, allowing you to choose the perfect one to match your existing decor. It is also available in a variety of sizes, making it easy to find the perfect fit for your space.

Performance

WATER PROOF

SUN LONG LIFE PROTECTION CYCLE

E UV AND FADING RESISTANT

EASY TO CLEAN

Included

PROTECTION COVER