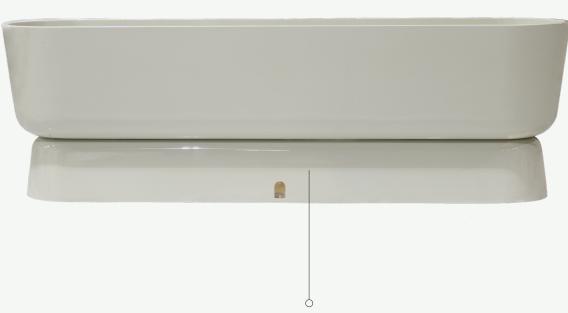

## Eden Planter F

This stunning planter is perfect for displaying your favorite plants, and is sure to add a touch of elegance to any space.

Eden Planter is designed to be both durable and stylish. The planter features a sleek and contemporary design, with a unique geometric shape that adds a touch of sophistication to any decor. The Eden Planter is available in a range of colors, allowing you to choose the perfect one to match your existing decor. It is also available in a variety of sizes, making it easy to find the perfect fit for your space.

Performance

WATER PROOF

SUN LONG LIFE PROTECTION CYCLE

E UV AND FADING RESISTANT

EASY TO CLEAN

Included

PROTECTION COVER