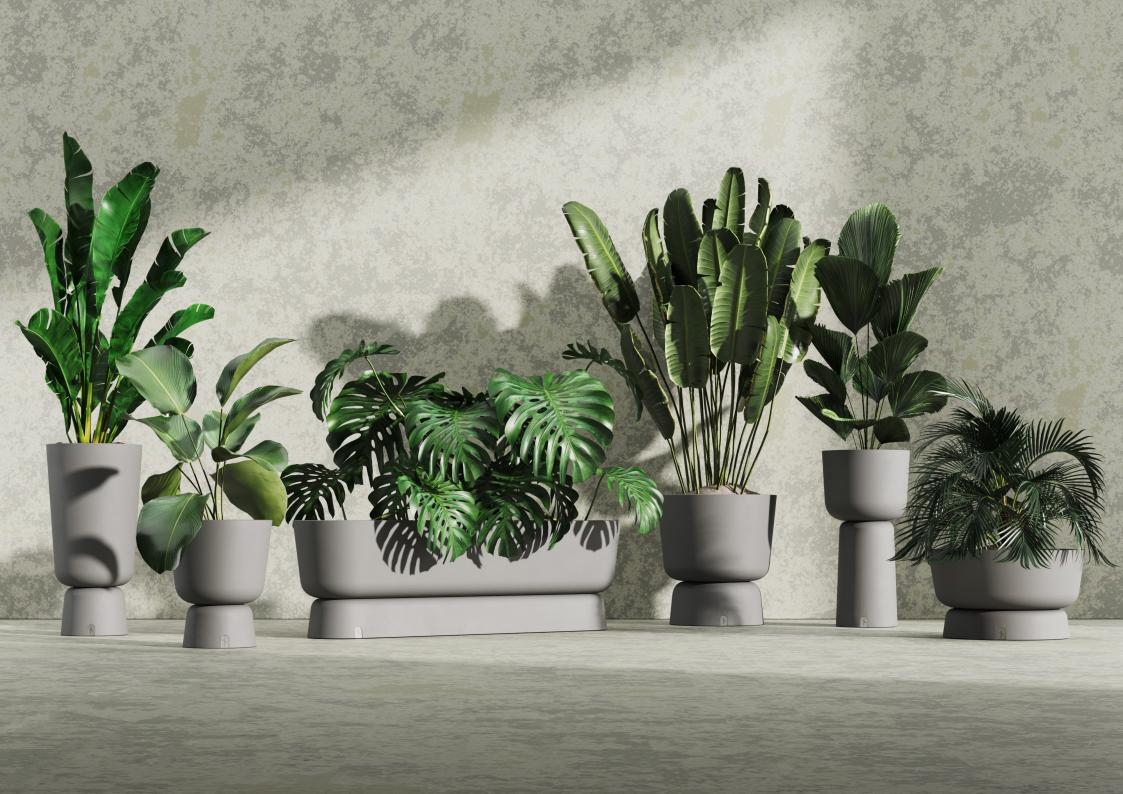

## EDEN COLLECTION Eden Planter E

This stunning planter is perfect for displaying your favorite plants, and is sure to add a touch of elegance to any space.

Eden Planter is designed to be both durable and stylish. The planter features a sleek and contemporary design, with a unique geometric shape that adds a touch of sophistication to any decor. The Eden Planter is available in a range of colors, allowing you to choose the perfect one to match your existing decor. It is also available in a variety of sizes, making it easy to find the perfect fit for your space.