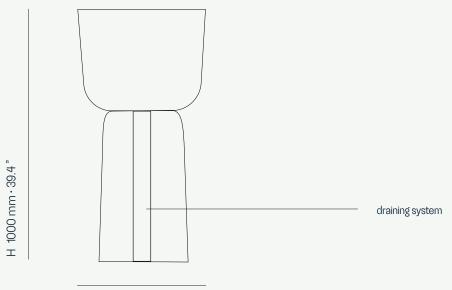

## EDEN COLLECTION Eden Planter E



TO AWAKEN THE LIFE AND PEACE OF EVERY OUTDOOR AREA





## EDEN COLLECTION Eden Planter E

This stunning planter is perfect for displaying your favorite plants, and is sure to add a touch of elegance to any space.

Eden Planter is designed to be both durable and stylish. The planter features a sleek and contemporary design, with a unique geometric shape that adds a touch of sophistication to any decor. The Eden Planter is available in a range of colors, allowing you to choose the perfect one to match your existing decor. It is also available in a variety of sizes, making it easy to find the perfect fit for your space.



W 500 mm · 19.7 "



## MATERIALS AND COLOURS