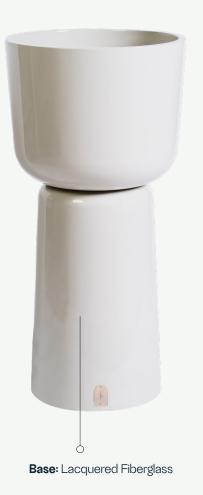

## EDEN COLLECTION Eden Planter E



TO AWAKEN THE LIFE AND PEACE OF EVERY OUTDOOR AREA





## EDEN COLLECTION Eden Planter E

This stunning planter is perfect for displaying your favorite plants, and is sure to add a touch of elegance to any space.

Eden Planter is designed to be both durable and stylish. The planter features a sleek and contemporary design, with a unique geometric shape that adds a touch of sophistication to any decor. The Eden Planter is available in a range of colors, allowing you to choose the perfect one to match your existing decor. It is also available in a variety of sizes, making it easy to find the perfect fit for your space.



W 500 mm · 19.7 "



## MATERIALS AND COLOURS