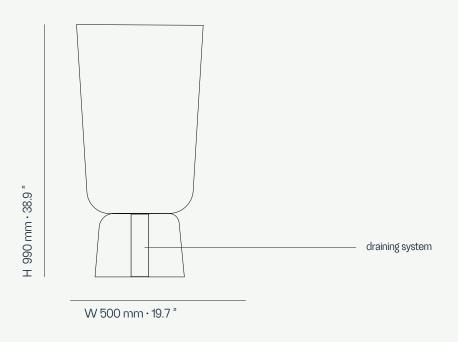

## Eden Planter D

This stunning planter is perfect for displaying your favorite plants, and is sure to add a touch of elegance to any space.

Eden Planter is designed to be both durable and stylish. The planter features a sleek and contemporary design, with a unique geometric shape that adds a touch of sophistication to any decor. The Eden Planter is available in a range of colors, allowing you to choose the perfect one to match your existing decor. It is also available in a variety of sizes, making it easy to find the perfect fit for your space.