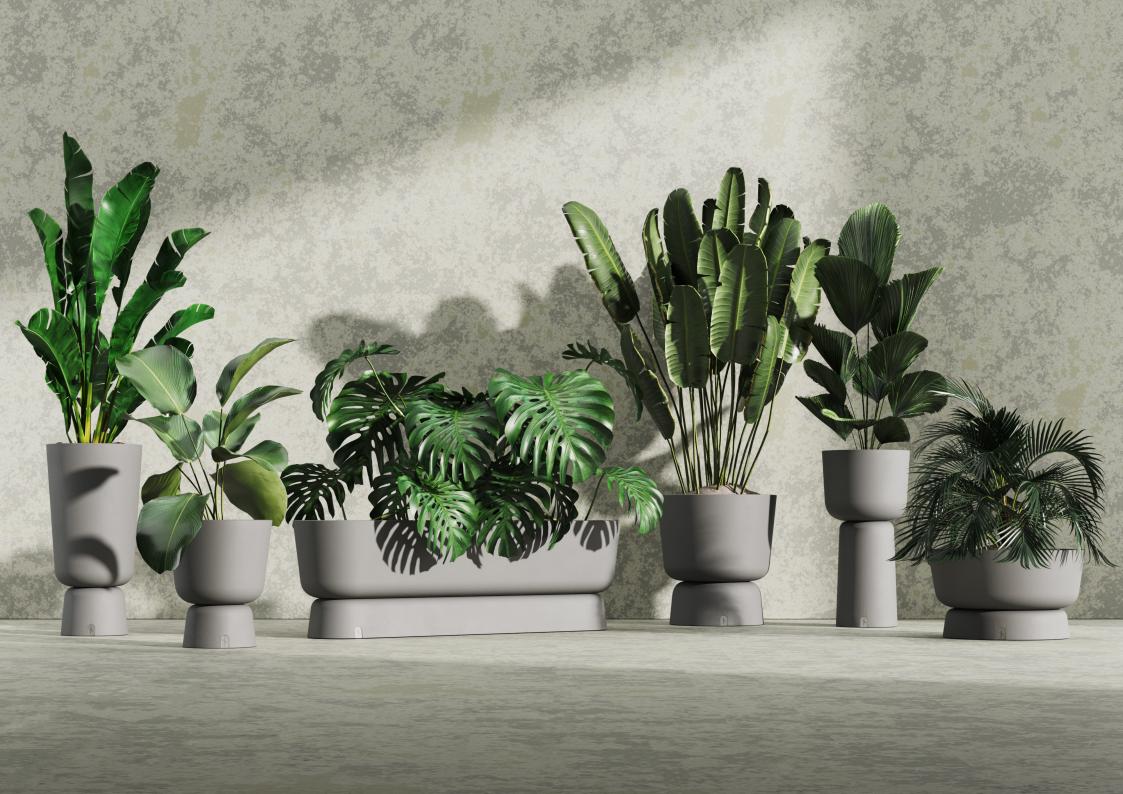

## EDEN COLLECTION Eden Planter D

Base: Lacquered Fiberglass

## Eden Planter D

This stunning planter is perfect for displaying your favorite plants, and is sure to add a touch of elegance to any space.

Eden Planter is designed to be both durable and stylish. The planter features a sleek and contemporary design, with a unique geometric shape that adds a touch of sophistication to any decor. The Eden Planter is available in a range of colors, allowing you to choose the perfect one to match your existing decor. It is also available in a variety of sizes, making it easy to find the perfect fit for your space.