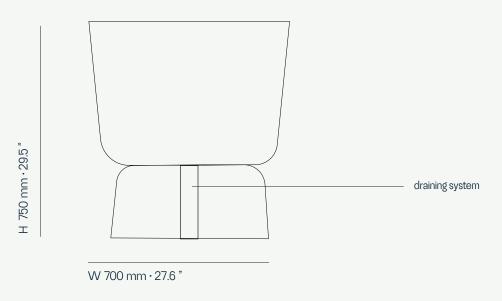

## Eden Planter C

This stunning planter is perfect for displaying your favorite plants, and is sure to add a touch of elegance to any space.

Eden Planter is designed to be both durable and stylish. The planter features a sleek and contemporary design, with a unique geometric shape that adds a touch of sophistication to any decor. The Eden Planter is available in a range of colors, allowing you to choose the perfect one to match your existing decor. It is also available in a variety of sizes, making it easy to find the perfect fit for your space.

Performance

WATER PROOF

SUN LONG LIFE PROTECTION CYCLE

UV AND FADING RESISTANT

EASY TO CLEAN

Included

**COVER** 