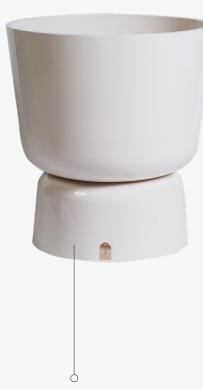

## Eden Planter C

This stunning planter is perfect for displaying your favorite plants, and is sure to add a touch of elegance to any space.

Eden Planter is designed to be both durable and stylish. The planter features a sleek and contemporary design, with a unique geometric shape that adds a touch of sophistication to any decor. The Eden Planter is available in a range of colors, allowing you to choose the perfect one to match your existing decor. It is also available in a variety of sizes, making it easy to find the perfect fit for your space.

Performance

WATER PROOF

SUN LONG LIFE PROTECTION CYCLE

UV AND FADING RESISTANT

EASY TO CLEAN

Included

**COVER** 