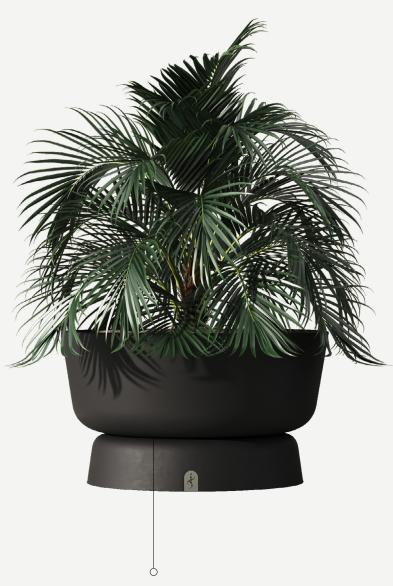

## Eden Planter B

This stunning planter is perfect for displaying your favorite plants, and is sure to add a touch of elegance to any space.

Eden Planter is designed to be both durable and stylish. The planter features a sleek and contemporary design, with a unique geometric shape that adds a touch of sophistication to any decor. The Eden Planter is available in a range of colors, allowing you to choose the perfect one to match your existing decor. It is also available in a variety of sizes, making it easy to find the perfect fit for your space.

Performance

WATER PROOF

SUN LONG LIFE PROTECTION CYCLE

UV AND FADING RESISTANT

EASY TO CLEAN

Included

**COVER** 