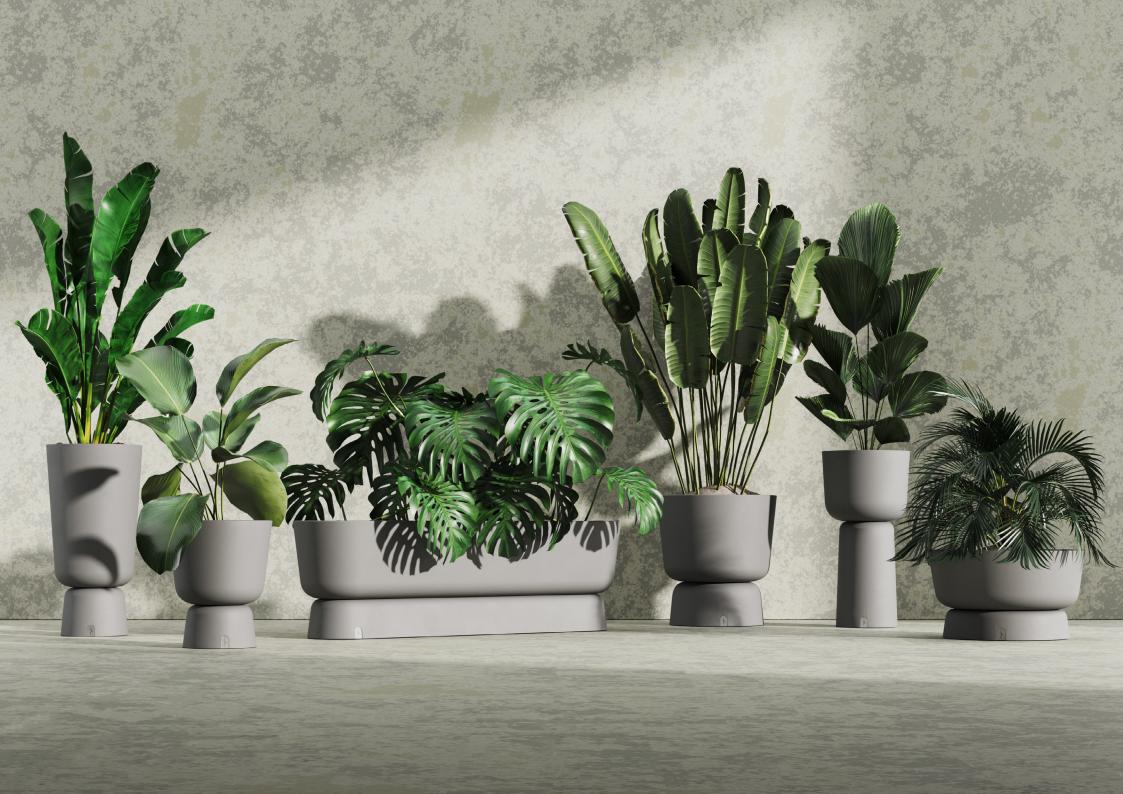

## Eden Planter B

This stunning planter is perfect for displaying your favorite plants, and is sure to add a touch of elegance to any space.

Eden Planter is designed to be both durable and stylish. The planter features a sleek and contemporary design, with a unique geometric shape that adds a touch of sophistication to any decor. The Eden Planter is available in a range of colors, allowing you to choose the perfect one to match your existing decor. It is also available in a variety of sizes, making it easy to find the perfect fit for your space.