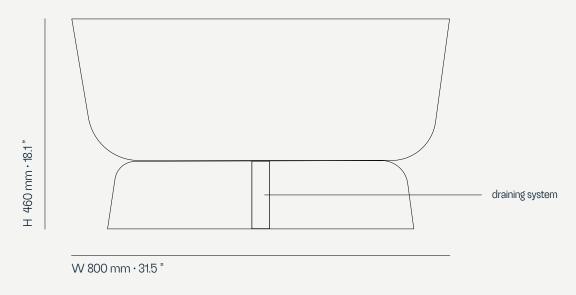

## Eden Planter B

This stunning planter is perfect for displaying your favorite plants, and is sure to add a touch of elegance to any space.

Eden Planter is designed to be both durable and stylish. The planter features a sleek and contemporary design, with a unique geometric shape that adds a touch of sophistication to any decor. The Eden Planter is available in a range of colors, allowing you to choose the perfect one to match your existing decor. It is also available in a variety of sizes, making it easy to find the perfect fit for your space.

Performance

WATER PROOF

SUN LONG LIFE PROTECTION CYCLE

UV AND FADING RESISTANT

EASY TO CLEAN

Included

**COVER** 