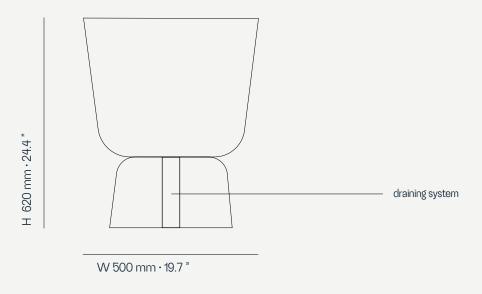

## EDEN COLLECTION Eden Planter A

Base: Lacquered Fiberglass

## Eden Planter A

This stunning planter is perfect for displaying your favorite plants, and is sure to add a touch of elegance to any space.

Eden Planter is designed to be both durable and stylish. The planter features a sleek and contemporary design, with a unique geometric shape that adds a touch of sophistication to any decor. The Eden Planter is available in a range of colors, allowing you to choose the perfect one to match your existing decor. It is also available in a variety of sizes, making it easy to find the perfect fit for your space.