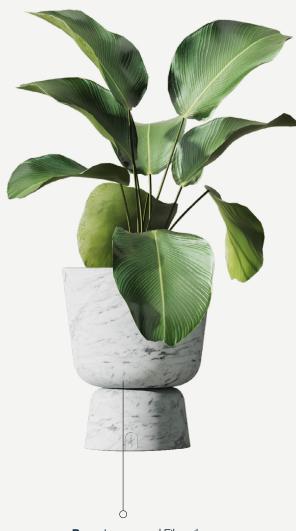

## EDEN COLLECTION Eden Planter A

Base: Lacquered Fiberglass

## Eden Planter A

This stunning planter is perfect for displaying your favorite plants, and is sure to add a touch of elegance to any space.

Eden Planter is designed to be both durable and stylish. The planter features a sleek and contemporary design, with a unique geometric shape that adds a touch of sophistication to any decor. The Eden Planter is available in a range of colors, allowing you to choose the perfect one to match your existing decor. It is also available in a variety of sizes, making it easy to find the perfect fit for your space.