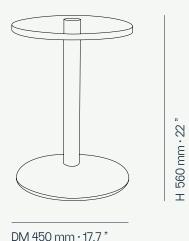

## Dawn Side Table

The **Dawn side table** is a stunning piece of furniture that combines contemporary design with functionality. The table is made of high-quality materials, including a stainless steel frame and an acrylic top, to ensure long-lasting durability and stability. The table is designed to be compact, making it easy to move around and position in any space. The table has a round-shaped top, which gives it a unique and elegant look. The acrylic top of the Dawn side table is easy to clean and maintain, making it perfect for outdoor use. The table top is also resistant to scratches and stains, ensuring that the table will look beautiful for years to come.