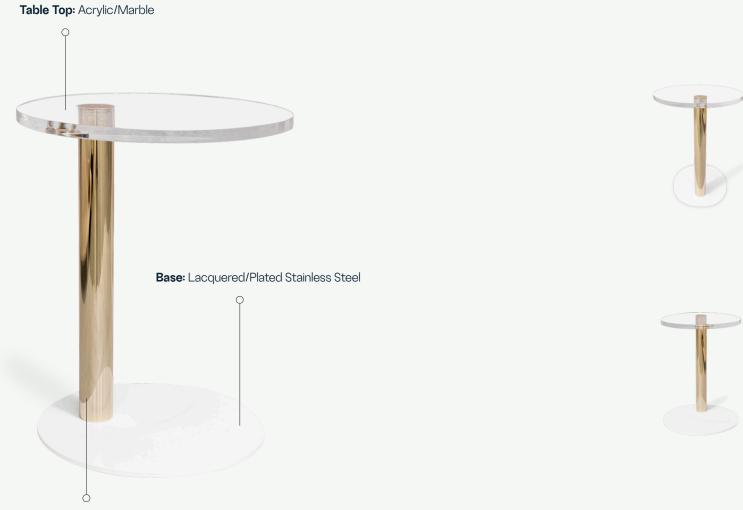

## Dawn Side Table

Structure: Lacquered/Plated Stainless Steel

## Dawn Side Table

The **Dawn side table** is a stunning piece of furniture that combines contemporary design with functionality. The table is made of high-quality materials, including a stainless steel frame and an acrylic top, to ensure long-lasting durability and stability. The table is designed to be compact, making it easy to move around and position in any space. The table has a round-shaped top, which gives it a unique and elegant look. The acrylic top of the Dawn side table is easy to clean and maintain, making it perfect for outdoor use. The table top is also resistant to scratches and stains, ensuring that the table will look beautiful for years to come.

## MATERIALS AND COLOURS

An