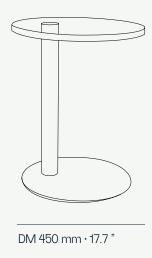

## Dawn Side Table

The **Dawn side table** is a stunning piece of furniture that combines contemporary design with functionality. The table is made of high-quality materials, including a stainless steel frame and an acrylic top, to ensure long-lasting durability and stability. The table is designed to be compact, making it easy to move around and position in any space. The table has a round-shaped top, which gives it a unique and elegant look. The acrylic top of the Dawn side table is easy to clean and maintain, making it perfect for outdoor use. The table top is also resistant to scratches and stains, ensuring that the table will look beautiful for years to come.