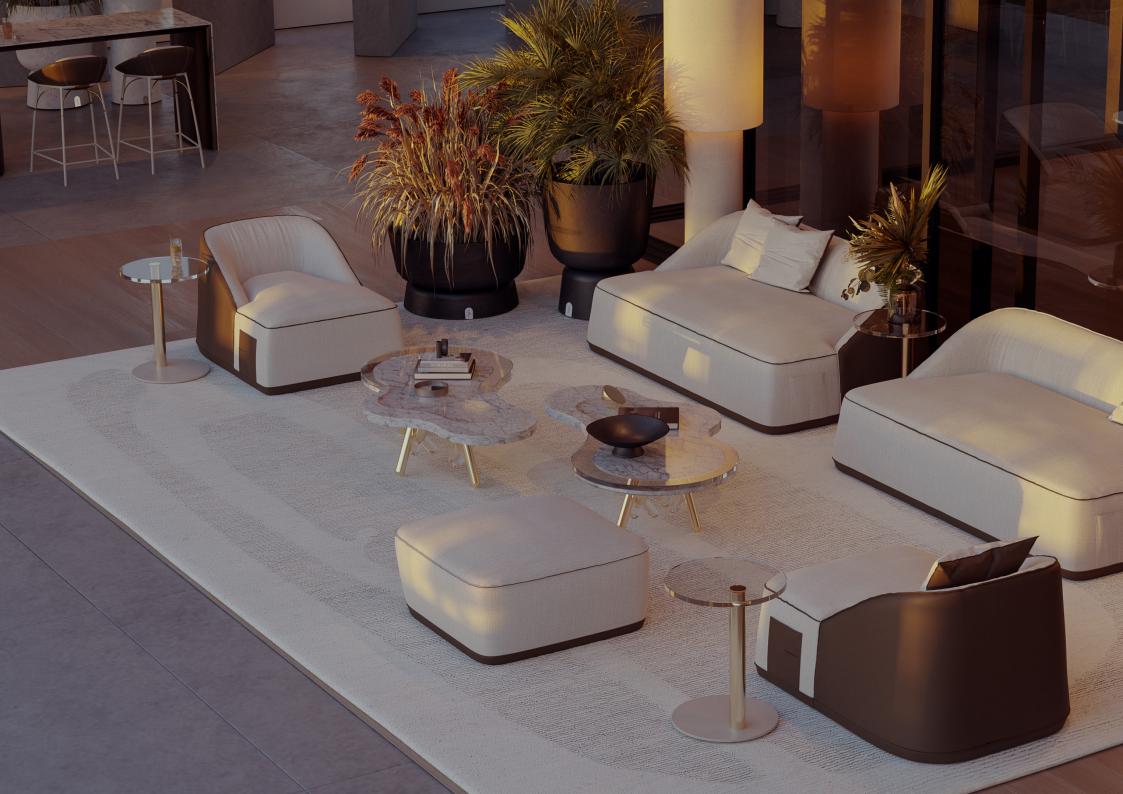

## Dawn Side Table

The **Dawn side table** is a stunning piece of furniture that combines contemporary design with functionality. The table is made of high-quality materials, including a stainless steel frame and an acrylic top, to ensure long-lasting durability and stability. The table is designed to be compact, making it easy to move around and position in any space. The table has a round-shaped top, which gives it a unique and elegant look. The acrylic top of the Dawn side table is easy to clean and maintain, making it perfect for outdoor use. The table top is also resistant to scratches and stains, ensuring that the table will look beautiful for years to come.