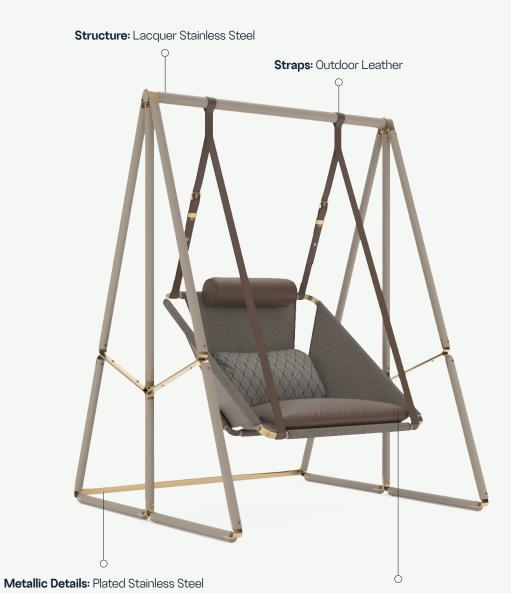

#### Allure Swing Chair

The **Allure Swing Chair** stands out for the combination of its outstanding materials. Plated Stainless Steel buckles with outdoor leather straps and premium fabrics, result on a swing with a modern design that brings the charm and elegance of the indoor to a pleasing life outdoors.