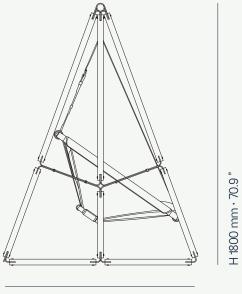

# ALLURE COLLECTION

## Allure Swing Chair





PLEASING LIFE OUTDOORS









**Upholstery:** Outdoor Leather/Acrylic Fabric

#### Allure Swing Chair

The **Allure Swing Chair** stands out for the combination of its outstanding materials. Plated Stainless Steel buckles with outdoor leather straps and premium fabrics, result on a swing with a modern design that brings the charm and elegance of the indoor to a pleasing life outdoors.



L 1340 mm · 52.8 "



W 1340 mm · 52.8"

#### Performance



WATER PROOF



SUN PROTECTION



LONG LIFE CYCLES



UV AND FADING RESISTANT



EASY CLEAN

### Included



PROTECTION COVER



## MATERIALS AND COLOURS