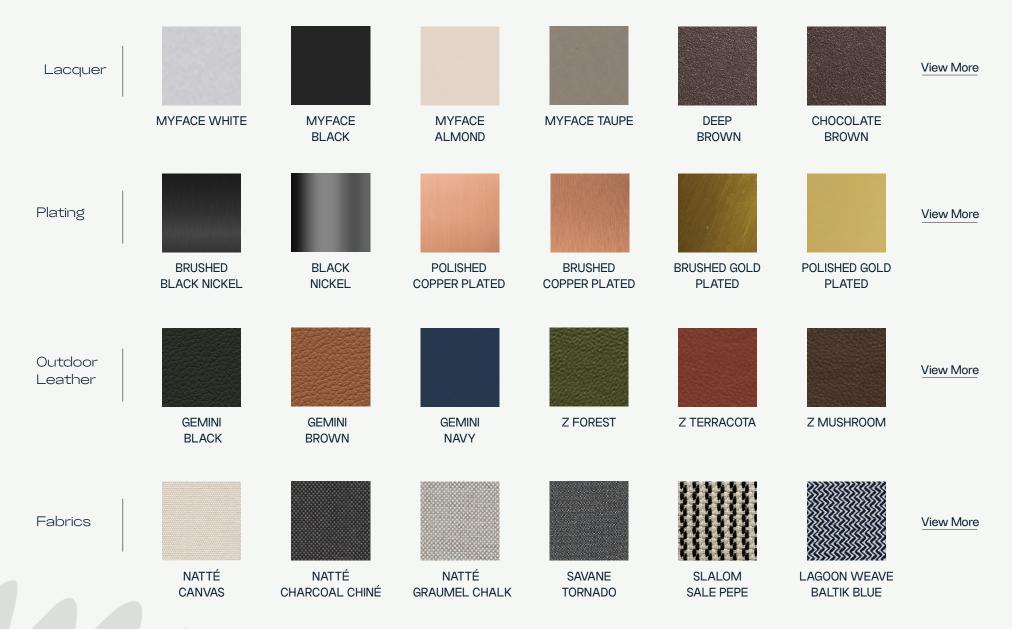

# ALLURE COLLECTION

## Allure Swing Chair





PLEASING LIFE OUTDOORS









**Upholstery:** Outdoor Leather/Acrylic Fabric

#### Allure Swing Chair

The **Allure Swing Chair** stands out for the combination of its outstanding materials. Plated Stainless Steel buckles with outdoor leather straps and premium fabrics, result on a swing with a modern design that brings the charm and elegance of the indoor to a pleasing life outdoors.



L 1340 mm · 52.8 "



W 1340 mm · 52.8"

#### Performance



WATER PROOF



SUN PROTECTION



LONG LIFE CYCLES



UV AND FADING RESISTANT



EASY CLEAN

### Included



PROTECTION COVER



## MATERIALS AND COLOURS