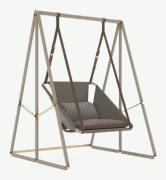

## Allure Swing Chair

PLEASING LIFE OUTDOORS

**Upholstery:** Outdoor Leather/Acrylic Fabric

#### Allure Swing Chair

The **Allure Swing Chair** stands out for the combination of its outstanding materials. Plated Stainless Steel buckles with outdoor leather straps and premium fabrics, result on a swing with a modern design that brings the charm and elegance of the indoor to a pleasing life outdoors.