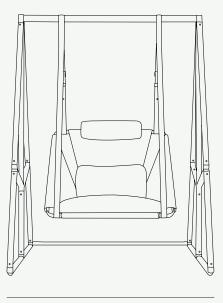

#### Allure Swing Chair

The **Allure Swing Chair** stands out for the combination of its outstanding materials. Plated Stainless Steel buckles with outdoor leather straps and premium fabrics, result on a swing with a modern design that brings the charm and elegance of the indoor to a pleasing life outdoors.