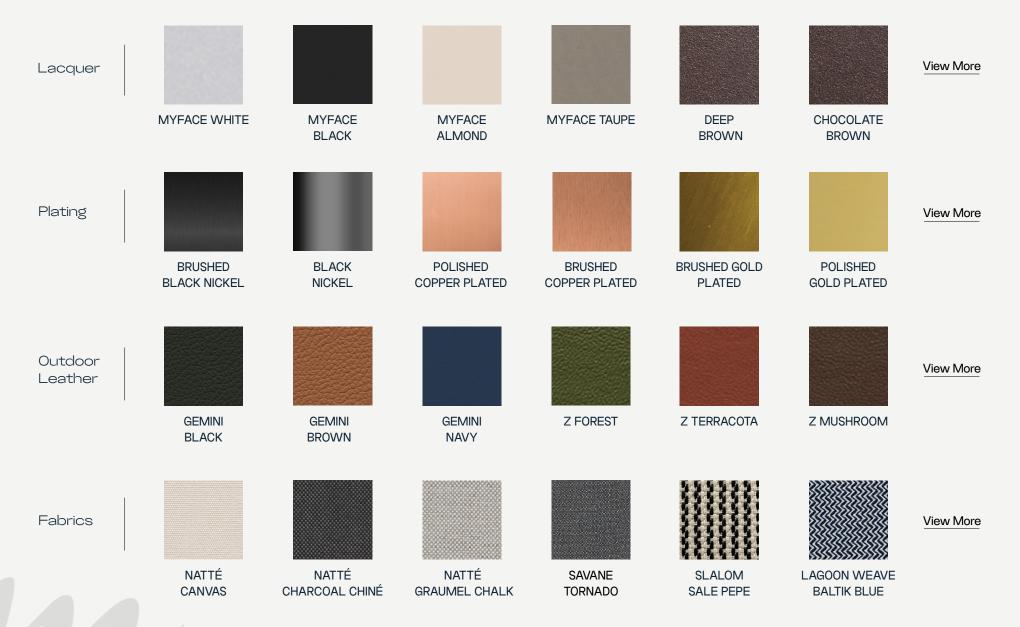

### MATERIALS AND COLOURS

# FEELING INSPIRED?

MIX AND MATCH YOUR FAVORITE COLOURS AND TEXTURES AND CREATE YOUR UNIQUE

RIBBON LOUNGE ARMCHAIR.

Fabric: Marine Navy Blue Straps: Gemini White Pipping: Gemini White

**Structure:** Myface White Lacquer **Metallic Detail:** Polished Stainless Steel

**Fabric:** Deauve Black **Straps:** Gemini Brown **Pipping:** Gemini Brown

**Strucuture:** Myface Black Lacquer

Metallic Detail: Copper Plated Stainless Steel