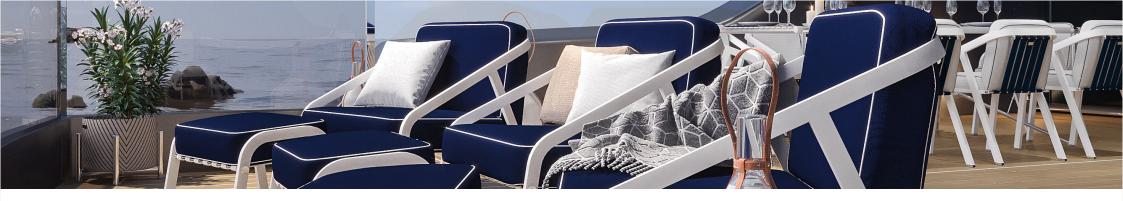

# RIBBON COLLECTION

## Ribbon Armchair W/Footstool

Metallic Details: Plated Stainless Steel

M

#### Ribbon Lounge Armchair

Modern materials and premium finishes bring ultimate comfort and a contemporary design to the **Ribbon Armchair.** This distinctive lounge armchair has removable and washable fabrics and the bottom seat cushion has a breathable mesh. Sold with and without a footstool.

#### Ribbon Footstool

The **Ribbon Footstool** complements the Ribbon outdoor chair, giving this piece an even greater sesation of comfort and rest. As with the entire Ribbon collection, the fabrics have high stain and water resistance.