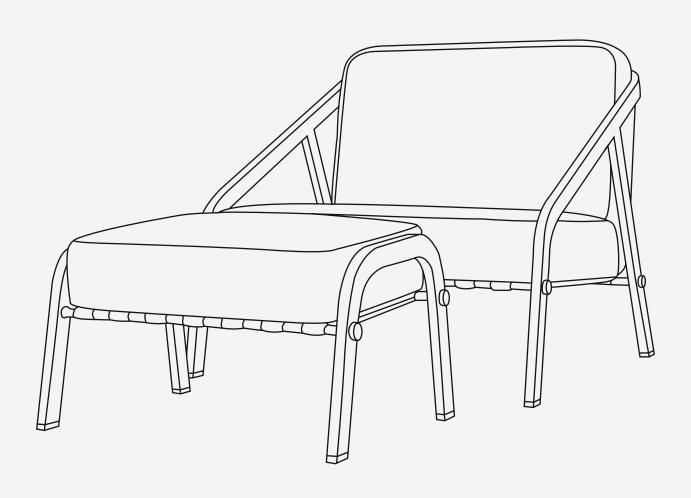

#### Ribbon Lounge Armchair

Modern materials and premium finishes bring ultimate comfort and a contemporary design to the **Ribbon Armchair.** This distinctive lounge armchair has removable and washable fabrics and the bottom seat cushion has a breathable mesh. Sold with and without a footstool.

#### Ribbon Footstool

The **Ribbon Footstool** complements the Ribbon outdoor chair, giving this piece an even greater sesation of comfort and rest. As with the entire Ribbon collection, the fabrics have high stain and water resistance.