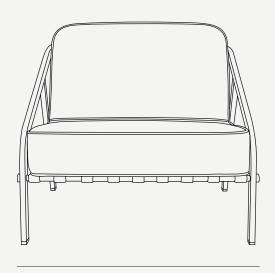

#### Ribbon Lounge Armchair

Modern materials and premium finishes bring ultimate comfort and a contemporary design to the **Ribbon Armchair.** This distinctive lounge armchair has removable and washable fabrics and the bottom seat cushion has a breathable mesh. Sold with and without a footstool.

L 820mm · 32.5"

W 820mm · 32.5"