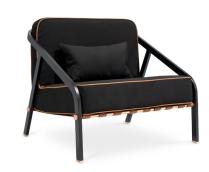

**Fabric:** Deauve Black **Straps:** Gemini Brown **Pipping:** Gemini Brown

**Strucuture:** Myface Black Lacquer

Metallic Detail: Copper Plated Stainless Steel