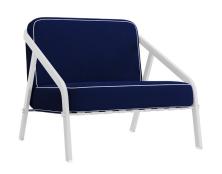

# FEELING INSPIRED?

MIX AND MATCH YOUR FAVORITE COLOURS AND TEXTURES AND CREATE YOUR UNIQUE

RIBBON LOUNGE ARMCHAIR.

Fabric: Marine Navy Blue Straps: Gemini White Pipping: Gemini White

**Structure:** Myface White Lacquer **Metallic Detail:** Polished Stainless Steel