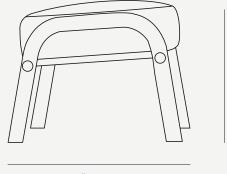

#### Ribbon Footstool

The **Ribbon Footstool** complements the Ribbon outdoor chair, giving this piece an even greater sesation of comfort and rest. As with the entire Ribbon collection, the fabrics have high stain and water resistance.

H 385mm·15.2"

L 620mm · 24.4"

W 480mm · 19"

Performance

WATER PROOF

SUN PROTECTION

LONG LIFE UV AND FADING CYCLE RESISTANT

EASY TO CLEAN