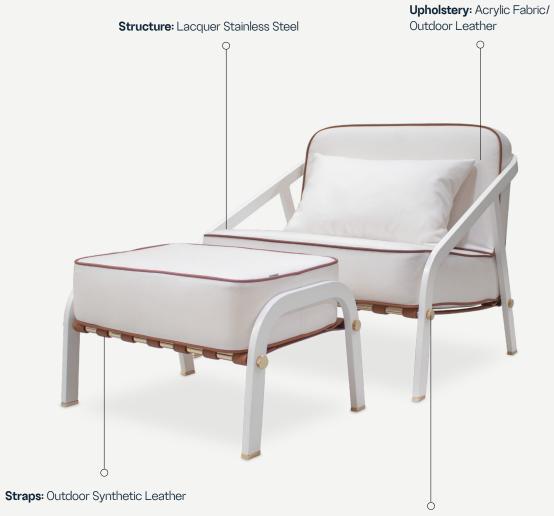

#### Ribbon Lounge Armchair

Modern materials and premium finishes bring ultimate comfort and a contemporary design to the **Ribbon Armchair.** This distinctive lounge armchair has removable and washable fabrics and the bottom seat cushion has a breathable mesh. Sold with and without a footstool.

#### Ribbon Footstool

The **Ribbon Footstool** complements the Ribbon outdoor chair, giving this piece an even greater sesation of comfort and rest. As with the entire Ribbon collection, the fabrics have high stain and water resistance.