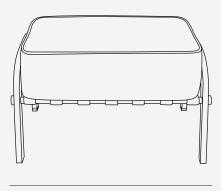

#### Ribbon Footstool

The **Ribbon Footstool** complements the Ribbon outdoor chair, giving this piece an even greater sesation of comfort and rest. As with the entire Ribbon collection, the fabrics have high stain and water resistance.

H 385mm·15.2"

L 620mm · 24.4"

W 480mm · 19"

Performance

WATER PROOF

SUN PROTECTION

LONG LIFE UV AND FADING CYCLE RESISTANT

EASY TO CLEAN