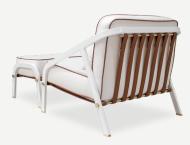

#### Ribbon Lounge Armchair

Modern materials and premium finishes bring ultimate comfort and a contemporary design to the **Ribbon Armchair.** This distinctive lounge armchair has removable and washable fabrics and the bottom seat cushion has a breathable mesh. Sold with and without a footstool.

#### Ribbon Footstool

The **Ribbon Footstool** complements the Ribbon outdoor chair, giving this piece an even greater sesation of comfort and rest. As with the entire Ribbon collection, the fabrics have high stain and water resistance.