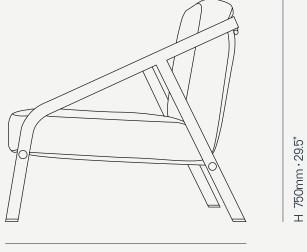

#### Ribbon Lounge Armchair

Modern materials and premium finishes bring ultimate comfort and a contemporary design to the **Ribbon Armchair.** This distinctive lounge armchair has removable and washable fabrics and the bottom seat cushion has a breathable mesh. Sold with and without a footstool.

L 820mm · 32.5"

W 820mm · 32.5"