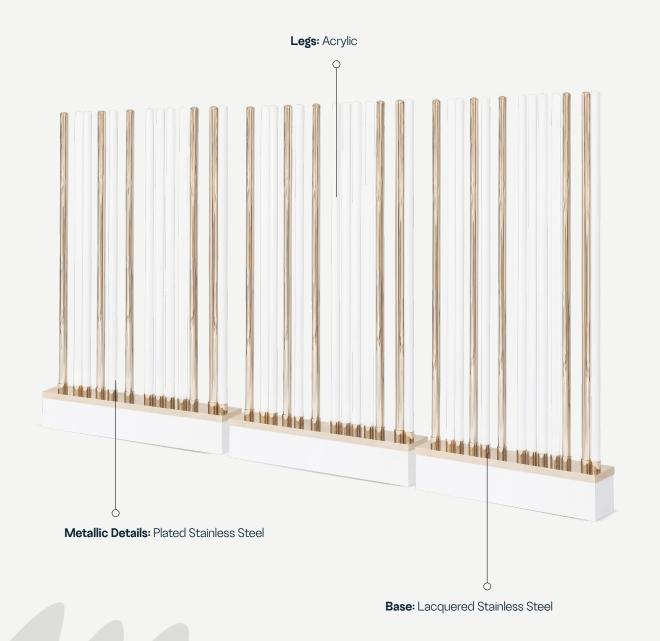

## HOUDINI COLLECTION Houdini Screen





THE TOUCH OF MAGIC AND LIGHT FOR AN UNFORGETTABLE OUTDOOR SETTING.









## HOUDINI COLLECTION Houdini Screen

The Houdini Screen is a modular partition system that offers privacy and visual appeal. It is made up of individual panels that can be easily connected and configured in a variety of ways to suit different needs and spaces. Made of stainless steel and available in a wide range of colors and finishes, this screen will allow the customization to match the decor of any environment. The Houdini Screen offers a versatile and stylish solution for creating privacy in any environment while also adding visual interest and design appeal.



L 1000 mm · 39.3 "

W 205 mm · 8.07 "

1910 mm · 75.1 "

т



## MATERIALS AND COLOURS