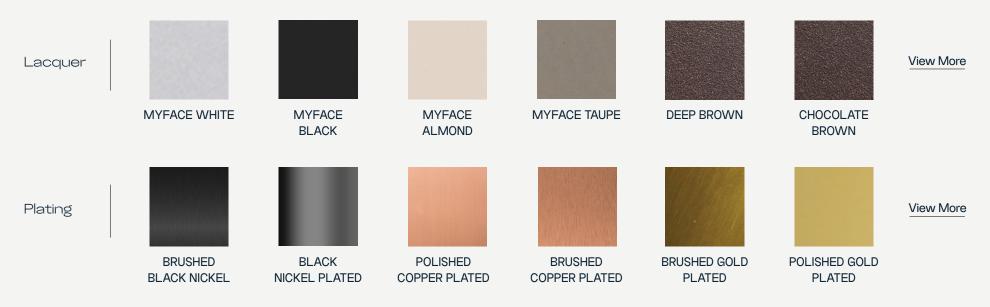

## HOUDINI COLLECTION Houdini Screen





THE TOUCH OF MAGIC AND LIGHT FOR AN UNFORGETTABLE OUTDOOR SETTING.









## HOUDINI COLLECTION Houdini Screen

The Houdini Screen is a modular partition system that offers privacy and visual appeal. It is made up of individual panels that can be easily connected and configured in a variety of ways to suit different needs and spaces. Made of stainless steel and available in a wide range of colors and finishes, this screen will allow the customization to match the decor of any environment. The Houdini Screen offers a versatile and stylish solution for creating privacy in any environment while also adding visual interest and design appeal.



L 1000 mm · 39.3 "

W 205 mm · 8.07 "

1910 mm · 75.1 "

т



## MATERIALS AND COLOURS