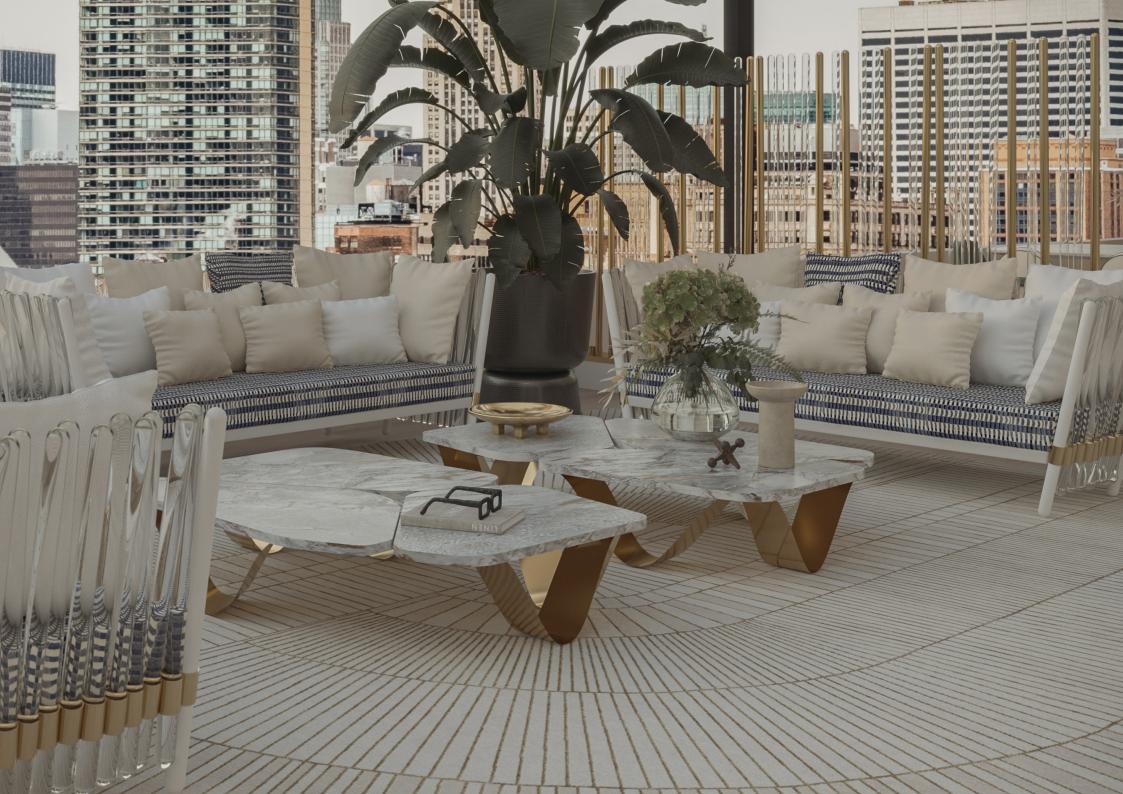

## HOUDINI COLLECTION Houdini Screen

THE TOUCH OF MAGIC AND LIGHT FOR AN UNFORGETTABLE OUTDOOR SETTING.

## HOUDINI COLLECTION Houdini Screen

The Houdini Screen is a modular partition system that offers privacy and visual appeal. It is made up of individual panels that can be easily connected and configured in a variety of ways to suit different needs and spaces. Made of stainless steel and available in a wide range of colors and finishes, this screen will allow the customization to match the decor of any environment. The Houdini Screen offers a versatile and stylish solution for creating privacy in any environment while also adding visual interest and design appeal.