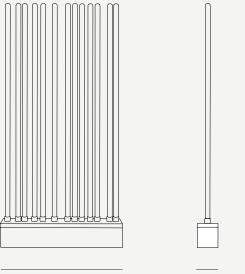

## HOUDINI COLLECTION Houdini Screen

The Houdini Screen is a modular partition system that offers privacy and visual appeal. It is made up of individual panels that can be easily connected and configured in a variety of ways to suit different needs and spaces. Made of stainless steel and available in a wide range of colors and finishes, this screen will allow the customization to match the decor of any environment. The Houdini Screen offers a versatile and stylish solution for creating privacy in any environment while also adding visual interest and design appeal.

L 1000 mm · 39.3 "

W 205 mm · 8.07 "

1910 mm · 75.1 "

т