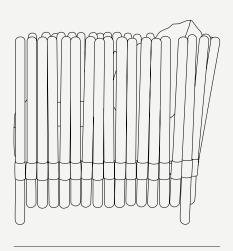

#### Houdini Sofa

The Houdini Sofa is a stunning piece of furniture that exudes contemporary elegance.

The sofa is designed with a strong and sturdy metal frame that can have its finish customized, giving it a modern edge. The seat and backrest are carefully contoured to provide optimal comfort and support, while the plush upholstery is available in a wide range of colors. Houdini sofa's luxurious design is sure to impress and make a statement in any outdoor space.