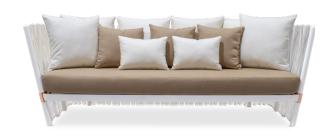

#### Houdini Sofa

The Houdini Sofa is a stunning piece of furniture that exudes contemporary elegance.

The sofa is designed with a strong and sturdy metal frame that can have its finish customized, giving it a modern edge. The seat and backrest are carefully contoured to provide optimal comfort and support, while the plush upholstery is available in a wide range of colors. Houdini sofa's luxurious design is sure to impress and make a statement in any outdoor space.

## FEELING INSPIRED?

MIX AND MATCH YOUR FAVORITE COLOURS AND TEXTURES AND CREATE YOUR UNIQUE **HOUDINI SOFA**.

**Upholstery:** Natte Heither Beige

Rods: Acrylic

Metallic Details: Copper Plated Stainless Steel Structure: White Lacquered Stainless Steel **Upholstery:** Natte Heither Beige