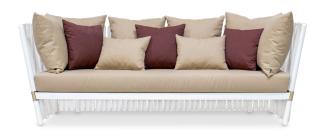

## FEELING INSPIRED?

MIX AND MATCH YOUR FAVORITE COLOURS AND TEXTURES AND CREATE YOUR UNIQUE **HOUDINI SOFA**.

**Upholstery:** Natte Heither Beige

Rods: Acrylic

Metallic Details: Copper Plated Stainless Steel Structure: White Lacquered Stainless Steel **Upholstery:** Natte Heither Beige

Rods: Acrylic

Metallic Details: Gold Plated Stainless Steel Structure: White Lacquered Stainless Steel **Upholstery:** Deauve Black and Gemini Brown

Rods: Acrylic

Metallic Details: Gold Plated Stainless Steel Structure: Black Lacquered Stainless Steel