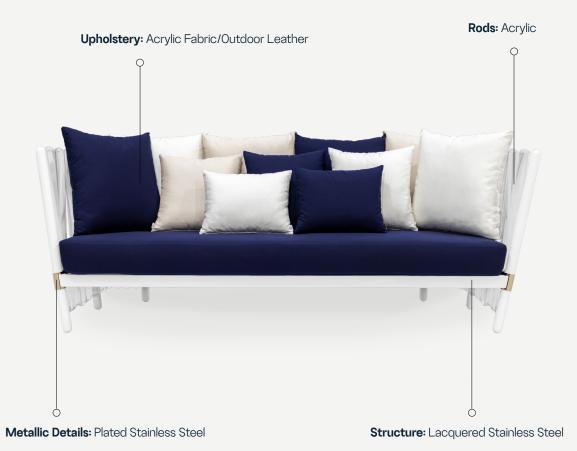

## FEELING INSPIRED?

MIX AND MATCH YOUR FAVORITE COLOURS AND TEXTURES AND CREATE YOUR UNIQUE **HOUDINI SOFA**.

**Upholstery:** Natte Heither Beige

Rods: Acrylic

Metallic Details: Copper Plated Stainless Steel Structure: White Lacquered Stainless Steel **Upholstery:** Natte Heither Beige

Rods: Acrylic

Metallic Details: Gold Plated Stainless Steel Structure: White Lacquered Stainless Steel **Upholstery:** Deauve Black and Gemini Brown

Rods: Acrylic

Metallic Details: Gold Plated Stainless Steel Structure: Black Lacquered Stainless Steel