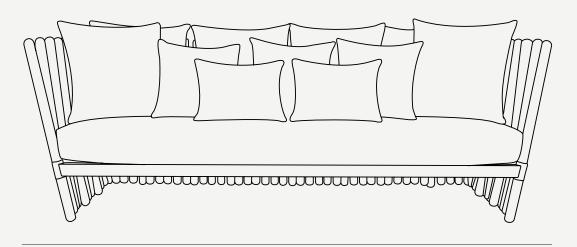

# HOUDINI COLLECTION Houdini Sofa

812 mm · 32

#### Houdini Sofa

The Houdini Sofa is a stunning piece of furniture that exudes contemporary elegance.

The sofa is designed with a strong and sturdy metal frame that can have its finish customized, giving it a modern edge. The seat and backrest are carefully contoured to provide optimal comfort and support, while the plush upholstery is available in a wide range of colors. Houdini sofa's luxurious design is sure to impress and make a statement in any outdoor space.

L 2200 mm · 86.6 "

W 870 mm · 34.3 "