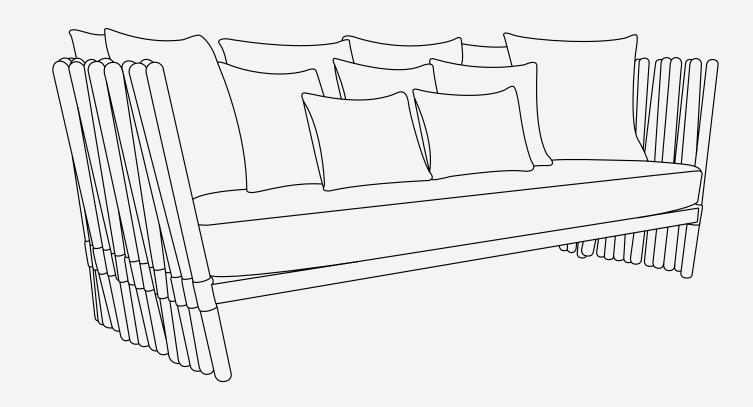

# HOUDINI COLLECTION Houdini Sofa

812 mm · 32

#### Houdini Sofa

The Houdini Sofa is a stunning piece of furniture that exudes contemporary elegance.

The sofa is designed with a strong and sturdy metal frame that can have its finish customized, giving it a modern edge. The seat and backrest are carefully contoured to provide optimal comfort and support, while the plush upholstery is available in a wide range of colors. Houdini sofa's luxurious design is sure to impress and make a statement in any outdoor space.

L 2200 mm · 86.6 "

W 870 mm · 34.3 "