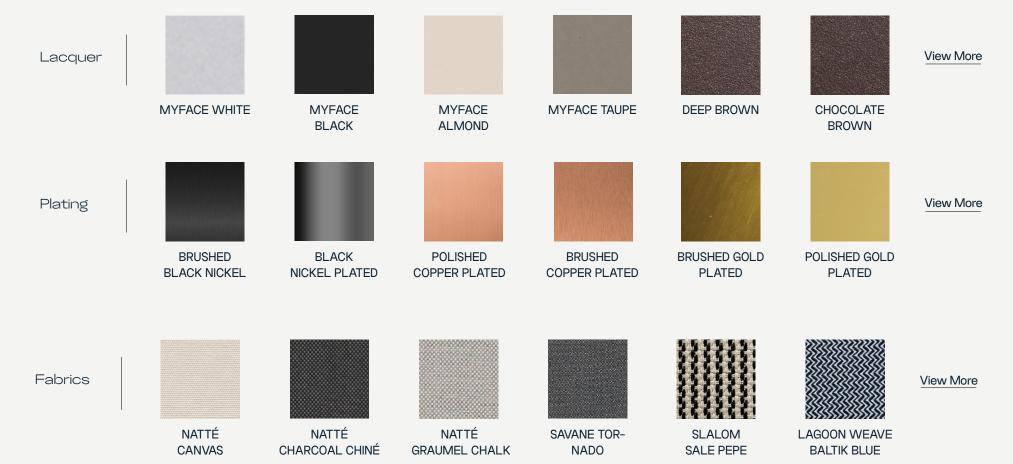

### MATERIALS AND COLOURS

AM

## FEELING INSPIRED?

MIX AND MATCH YOUR FAVORITE COLOURS AND TEXTURES AND CREATE YOUR UNIQUE **HOUDINI SOFA**.

**Upholstery:** Natte Heither Beige

Rods: Acrylic

Metallic Details: Copper Plated Stainless Steel Structure: White Lacquered Stainless Steel **Upholstery:** Natte Heither Beige

Rods: Acrylic

Metallic Details: Gold Plated Stainless Steel Structure: White Lacquered Stainless Steel **Upholstery:** Deauve Black and Gemini Brown

Rods: Acrylic

Metallic Details: Gold Plated Stainless Steel Structure: Black Lacquered Stainless Steel