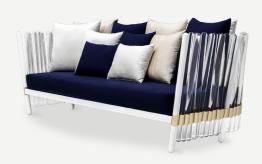

#### Houdini Sofa

The Houdini Sofa is a stunning piece of furniture that exudes contemporary elegance.

The sofa is designed with a strong and sturdy metal frame that can have its finish customized, giving it a modern edge. The seat and backrest are carefully contoured to provide optimal comfort and support, while the plush upholstery is available in a wide range of colors. Houdini sofa's luxurious design is sure to impress and make a statement in any outdoor space.

## FEELING INSPIRED?

MIX AND MATCH YOUR FAVORITE COLOURS AND TEXTURES AND CREATE YOUR UNIQUE **HOUDINI SOFA**.

**Upholstery:** Natte Heither Beige

Rods: Acrylic

Metallic Details: Copper Plated Stainless Steel Structure: White Lacquered Stainless Steel **Upholstery:** Natte Heither Beige