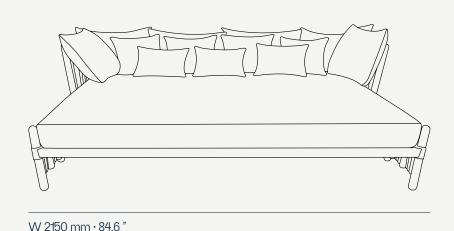

L 2250 mm · 88.5 "

Performance

WATER PROOF

SUN PROTECTION

LONG LIFE UV AND FADING CYCLES RESISTANT

EASY CLEAN

Included

PROTECTION COVER