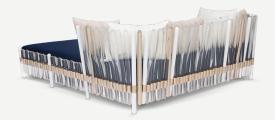

## HOUDINI COLLECTION Houdini Daybed

Metallic Details: Plated Stainless Steel

Structure: Lacquered Stainless Steel

H 770 mm · 30.3 \*

## Houdini Daybed

The Houdini Daybed is a stunning piece of outdoor furniture that was inspired by the natural beauty of sunsets and dawns. The design of the daybed captures the essence of these transitional moments, with a striking combination of light and shadow that scatter across the waves of acrylic that make up the bed's surface. The result is a truly unique and exclusive outdoor ambiance that sets the stage for relaxation and inclulgence.