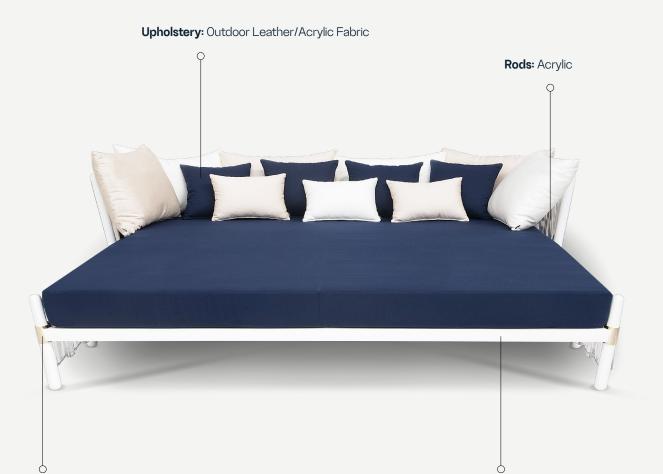

## HOUDINI COLLECTION Houdini Daybed

Metallic Details: Plated Stainless Steel

Structure: Lacquered Stainless Steel

H 770 mm · 30.3 \*

## Houdini Daybed

The Houdini Daybed is a stunning piece of outdoor furniture that was inspired by the natural beauty of sunsets and dawns. The design of the daybed captures the essence of these transitional moments, with a striking combination of light and shadow that scatter across the waves of acrylic that make up the bed's surface. The result is a truly unique and exclusive outdoor ambiance that sets the stage for relaxation and inclulgence.

L 2250 mm · 88.5 "

Performance

WATER PROOF

SUN PROTECTION

LONG LIFE UV AND FADING CYCLES RESISTANT

EASY CLEAN

Included

PROTECTION COVER

## MATERIALS AND COLOURS

AM