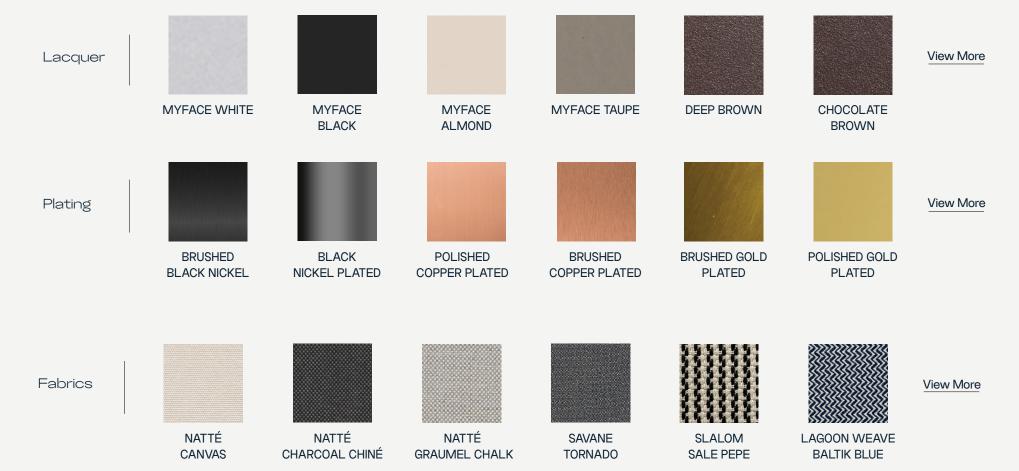

## HOUDINI COLLECTION Houdini Daybed













Metallic Details: Plated Stainless Steel

Structure: Lacquered Stainless Steel



H 770 mm · 30.3 \*

## Houdini Daybed

The Houdini Daybed is a stunning piece of outdoor furniture that was inspired by the natural beauty of sunsets and dawns. The design of the daybed captures the essence of these transitional moments, with a striking combination of light and shadow that scatter across the waves of acrylic that make up the bed's surface. The result is a truly unique and exclusive outdoor ambiance that sets the stage for relaxation and inclulgence.



L 2250 mm · 88.5 "

Performance



WATER PROOF



SUN PROTECTION



LONG LIFE UV AND FADING CYCLES RESISTANT



EASY CLEAN

Included



PROTECTION COVER

## MATERIALS AND COLOURS



AM