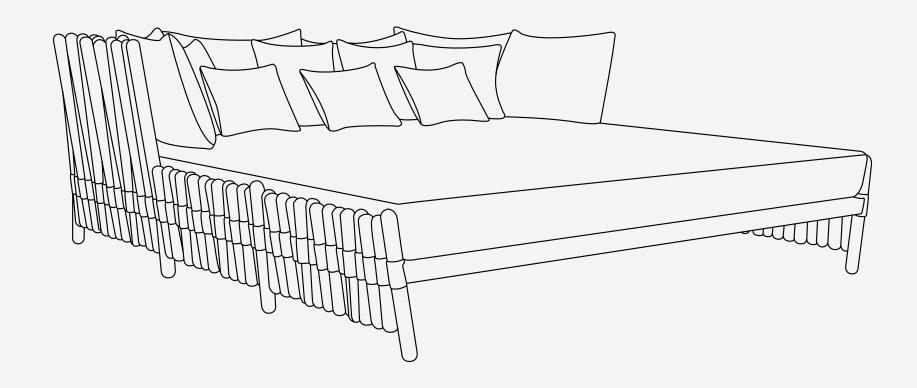

## HOUDINI COLLECTION Houdini Daybed

Metallic Details: Plated Stainless Steel

Structure: Lacquered Stainless Steel

H 770 mm · 30.3 \*

## Houdini Daybed

The Houdini Daybed is a stunning piece of outdoor furniture that was inspired by the natural beauty of sunsets and dawns. The design of the daybed captures the essence of these transitional moments, with a striking combination of light and shadow that scatter across the waves of acrylic that make up the bed's surface. The result is a truly unique and exclusive outdoor ambiance that sets the stage for relaxation and inclulgence.

L 2250 mm · 88.5 "

Performance

WATER PROOF

SUN PROTECTION

LONG LIFE UV AND FADING CYCLES RESISTANT

EASY CLEAN

Included

PROTECTION COVER