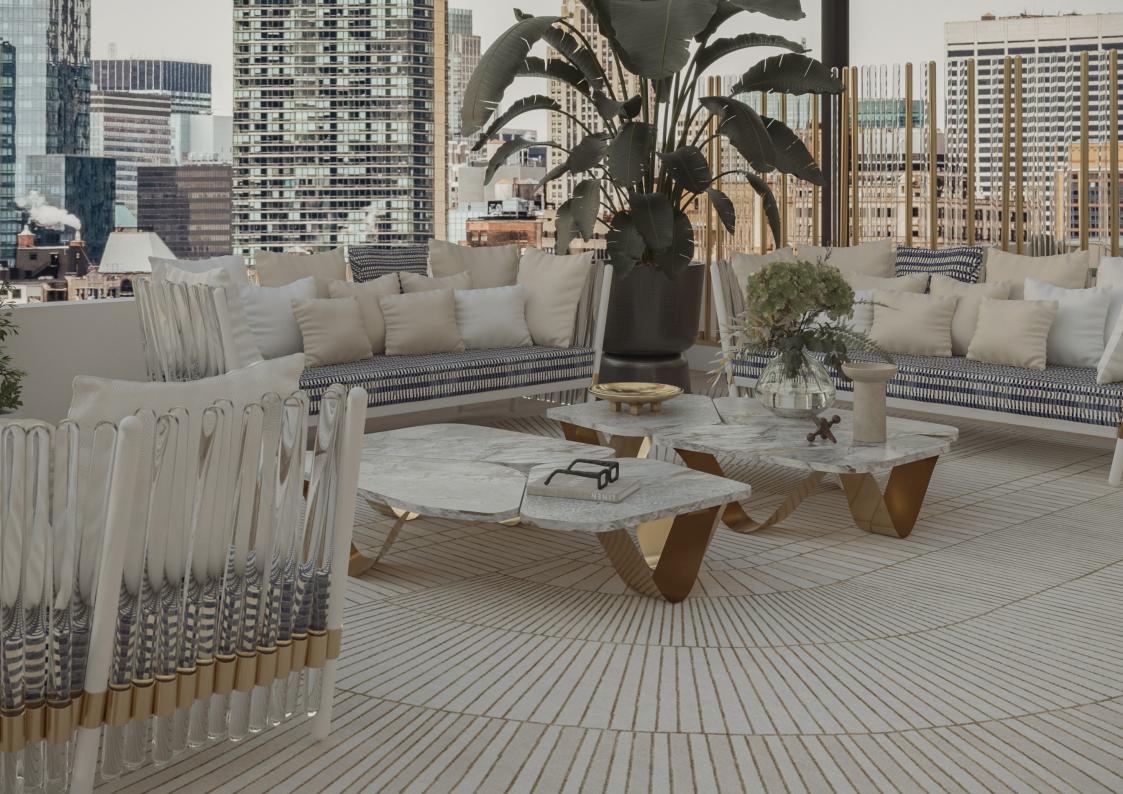

## Houdini Daybed

The Houdini Daybed is a stunning piece of outdoor furniture that was inspired by the natural beauty of sunsets and dawns. The design of the daybed captures the essence of these transitional moments, with a striking combination of light and shadow that scatter across the waves of acrylic that make up the bed's surface. The result is a truly unique and exclusive outdoor ambiance that sets the stage for relaxation and inclulgence.