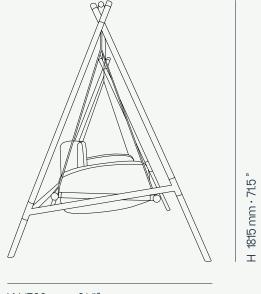

## Fable Swing Sofa

**Structure:** Lacquer Stainless Steel

M

#### Fable Swing Sofa

Lacquer stainless steel and plated details are the main support for the **Fable**, which's available in a wide range of customizations. The bottom seat cushion is a breathable mesh that enhaces its longelife.

L 2100 mm · 82.7 "

W 1560 mm · 61.4"