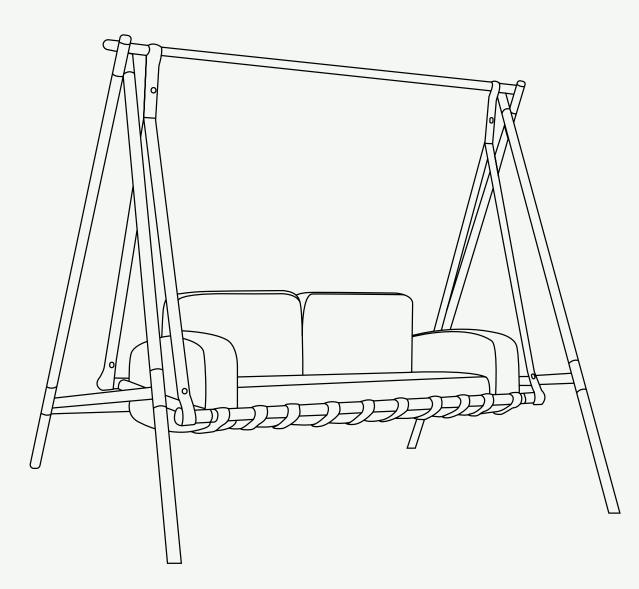

## Fable Swing Sofa

**Structure:** Lacquer Stainless Steel

M

#### Fable Swing Sofa

Lacquer stainless steel and plated details are the main support for the **Fable**, which's available in a wide range of customizations. The bottom seat cushion is a breathable mesh that enhaces its longelife.

L 2100 mm · 82.7 "

W 1560 mm · 61.4"