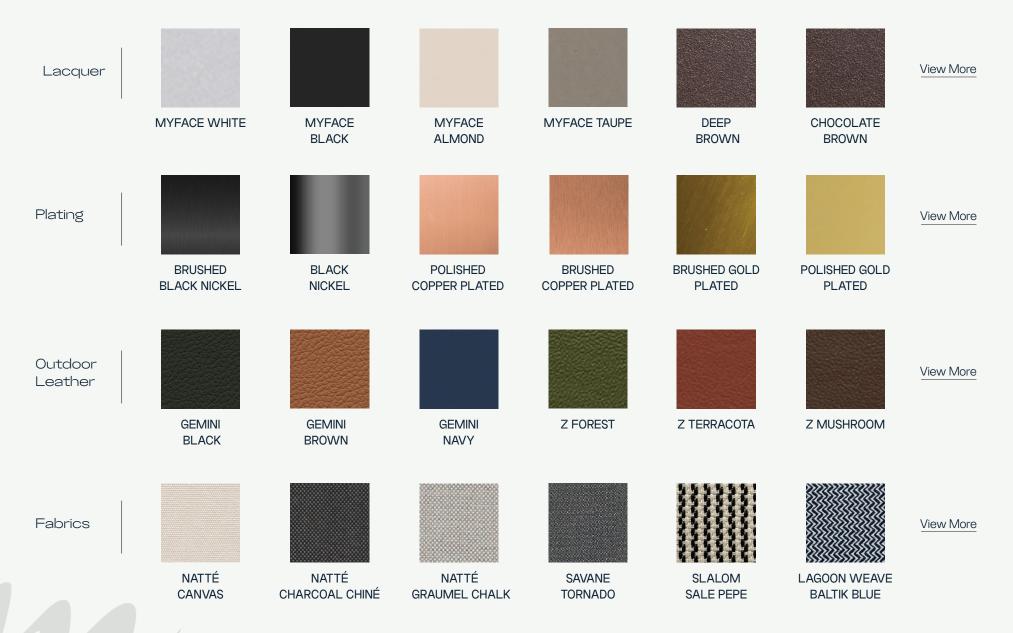

### MATERIALS AND COLOURS

### FELLING INSPIRED?

MIX AND MATCH YOUR FAVORITE COLOURS AND TEXTURES AND CREATE YOUR UNIQUE **FABLE SWING**.

Fabric: Heritage Leaf

Structure: Black Nickel Stainless Steel

Metallic Details: Black Nickel Stainless Steel

Straps: Gemini Black

Fabric: Natté Canvas

**Structure:** White Lacquer Stainless Steel **Metallic Details:** Copper Plated Stainless Steel

Straps: Gemini Wengue

**Upholstery:** Gemini Brown

**Structure:** Black Lacquer Stainless Steel **Metallic Details:** Copper Plated Stainless Steel

Straps: Gemini Wengue