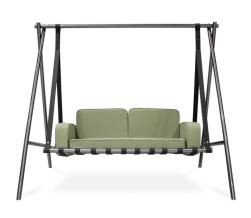

### FELLING INSPIRED?

MIX AND MATCH YOUR FAVORITE COLOURS AND TEXTURES AND CREATE YOUR UNIQUE **FABLE SWING**.

Fabric: Heritage Leaf

Structure: Black Nickel Stainless Steel

Metallic Details: Black Nickel Stainless Steel

Straps: Gemini Black

Fabric: Natté Canvas

**Structure:** White Lacquer Stainless Steel **Metallic Details:** Copper Plated Stainless Steel

Straps: Gemini Wengue

**Upholstery:** Gemini Brown

**Structure:** Black Lacquer Stainless Steel **Metallic Details:** Copper Plated Stainless Steel