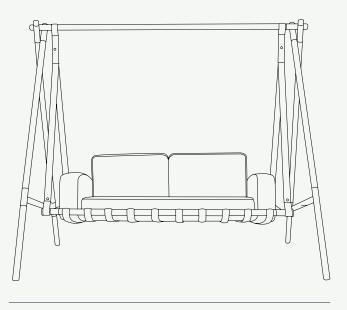

## Fable Swing Sofa

**Structure:** Lacquer Stainless Steel

M

#### Fable Swing Sofa

Lacquer stainless steel and plated details are the main support for the **Fable**, which's available in a wide range of customizations. The bottom seat cushion is a breathable mesh that enhaces its longelife.

L 2100 mm · 82.7 "

W 1560 mm · 61.4"