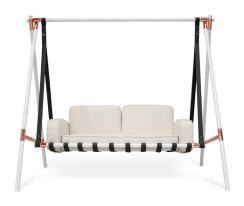

Straps: Gemini Black

Fabric: Natté Canvas

**Structure:** White Lacquer Stainless Steel **Metallic Details:** Copper Plated Stainless Steel

Straps: Gemini Wengue

**Upholstery:** Gemini Brown

**Structure:** Black Lacquer Stainless Steel **Metallic Details:** Copper Plated Stainless Steel