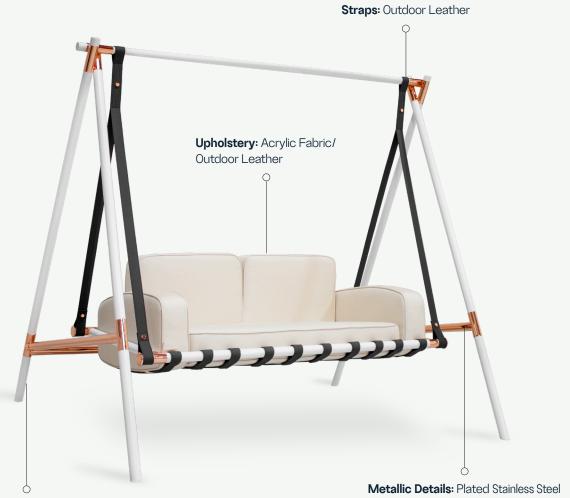

#### Fable Swing Sofa

Lacquer stainless steel and plated details are the main support for the **Fable**, which's available in a wide range of customizations. The bottom seat cushion is a breathable mesh that enhaces its longelife.

Straps: Gemini Black

Fabric: Natté Canvas

**Structure:** White Lacquer Stainless Steel **Metallic Details:** Copper Plated Stainless Steel

Straps: Gemini Wengue

**Upholstery:** Gemini Brown

**Structure:** Black Lacquer Stainless Steel **Metallic Details:** Copper Plated Stainless Steel