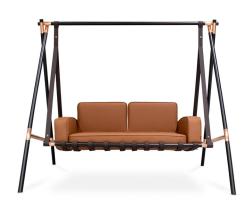

Straps: Gemini Black

Fabric: Natté Canvas

**Structure:** White Lacquer Stainless Steel **Metallic Details:** Copper Plated Stainless Steel

Straps: Gemini Wengue

**Upholstery:** Gemini Brown

**Structure:** Black Lacquer Stainless Steel **Metallic Details:** Copper Plated Stainless Steel

Straps: Gemini Wengue