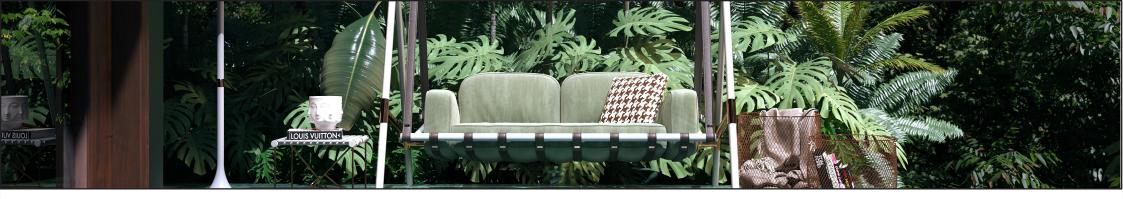

## Fable Swing Sofa

**Structure:** Lacquer Stainless Steel

M

#### Fable Swing Sofa

Lacquer stainless steel and plated details are the main support for the **Fable**, which's available in a wide range of customizations. The bottom seat cushion is a breathable mesh that enhaces its longelife.

L 2100 mm · 82.7 "

W 1560 mm · 61.4"

#### Performance

WATER PROOF

SUN PROTECTION

LONG LIFE U'CYCLES

UV AND FADING RESISTANT

EASY CLEAN

Included